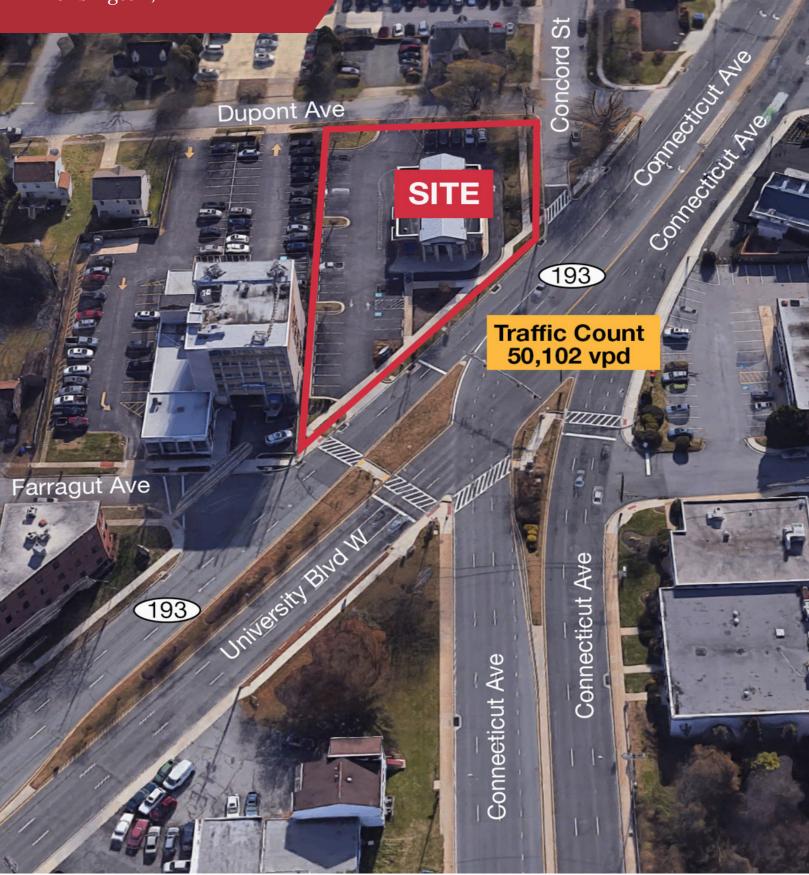

#### Location Overview

Conveniently located just outside the Capital Beltway (I-495) at the intersection of Connecticut Avenue and University Boulevard near Dupont Avenue in affluent Kensington, MD.

| Demographics      | 1 Miles   | 3 Miles   | 5 Mile    |
|-------------------|-----------|-----------|-----------|
| Total Households  | 6,292     | 66,031    | 178,523   |
| Total Population  | 17,348    | 179,789   | 464,726   |
| Average HH Income | \$189,024 | \$170,226 | \$175,146 |