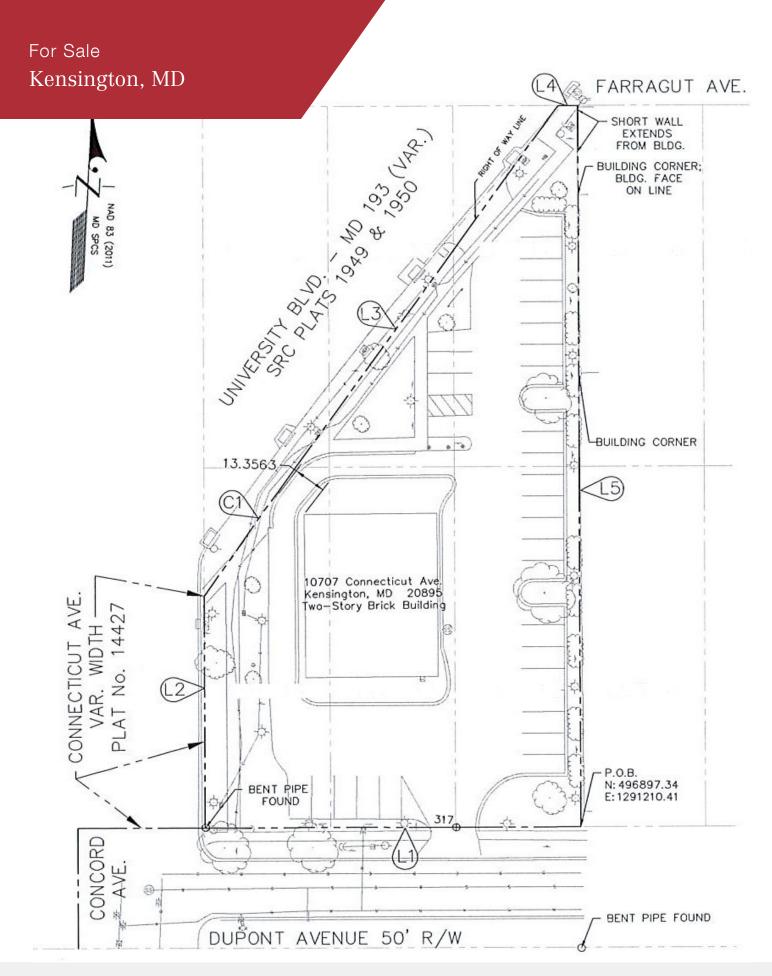

#### **Property Description**

- Approximately 2,990 square feet of gross floor area
- Approximately 30,795 square feet of land
- Lease Term: 7 years remaining on original Lease term
- Zoning: CRT (Commercial Residential Town CR Town)
- Lease Renewals: Two (2) Ten (10) year and One (1) Five (5) year
- Sale subject to ground lease with Capital One Bank
- SALE PRICE: \$4,000,000