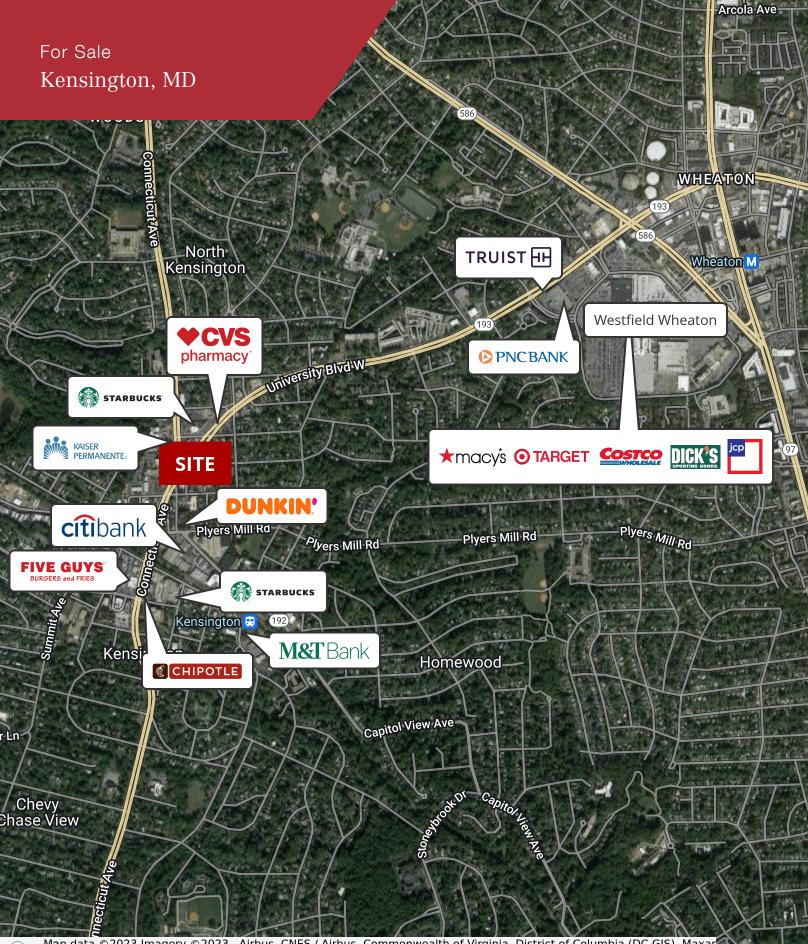

#### Location Overview

Conveniently located just outside the Capital Beltway (I-495) at the intersection of Connecticut Avenue and University Boulevard near Dupont Avenue in affluent Kensington, MD.

| Demographics      | 1 Miles   | 3 Miles   | 5 Mile    |
|-------------------|-----------|-----------|-----------|
| Total Households  | 6,292     | 66,031    | 178,523   |
| Total Population  | 17,348    | 179,789   | 464,726   |
| Average HH Income | \$189,024 | \$170,226 | \$175,146 |

مصطبق data ©2023 Imagery ©2023 , Airbus, CNES / Airbus, Commonwealth of Virginia, District of Columbia (DC GIS), Maxar Technologies, Sanborn, U.S. Geological Survey, USDA/FPAC/GEO

The information contained herein has been given to us by the owner of the property or other sources we deem reliable. We have no reason to doubt its accuracy, but we do not guarantee it. Floor plans, site plans and other graphic representations of this property have been reduced and reproduced, and are not necessarily to scale. All information should be verified prior to purchase or lease.