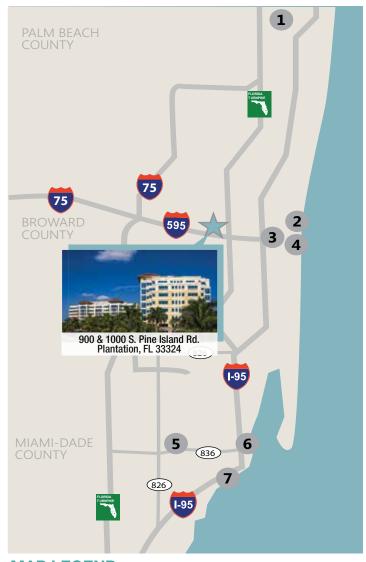

### **LOCATION FEATURES**

- Located at the center of South Florida and midpoint to downtown Ft. Lauderdale and southwest Broward
- Direct access to I-595 and the Florida Turnpike
- Close proximity to executive and employee housing
- Within 10 minutes from Ft. Lauderdale and Hollywood International Airport and Port Everglades
- Within one mile to numerous hotels, restaurants and entertainment venues such as The Fountains, Westfield Broward Mall, and Jacaranda Golf Course
- 24-Hour Fitness and Bokamper's Sports Grill within walking distance

## **MAP LEGEND**

- 1. Palm Beach International Airport
- 2. Downtown Ft. Lauderdale
- 3. Ft. Lauderdale Hollywood International Airport
- 4. Port Everglades
- 5. Miami International Airport
- 6. Downtown Miami
- 7. Port of Miami