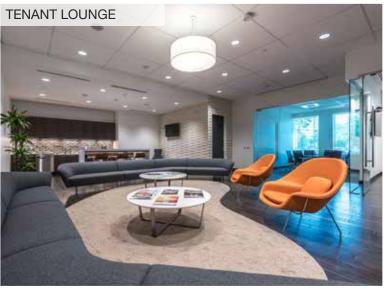

# Royal Palm Office Park amenities include:

- Dramatic two-story lobbies
- State-of-the-art fitness center
- Luxurious executive conference center and lounge
- Updated elevator cabs
- Renovated elevator lobbies, corridors and restrooms on select floors
- New landscaping, a shaded outdoor seating area and updated building signage

#### **BUILDING FEATURES**

- Premier office park with 465,000 SF of Class A space
- Quality institutional owner
- On-site café, fitness center, classroom style conference center, executive conference and lounge areas and complimentary WiFi in lobbies and outdoor plaza
- Ample complimentary garage parking
- Highly accessible with two points of entry to the property (South Pine Island Road and Peters Road)