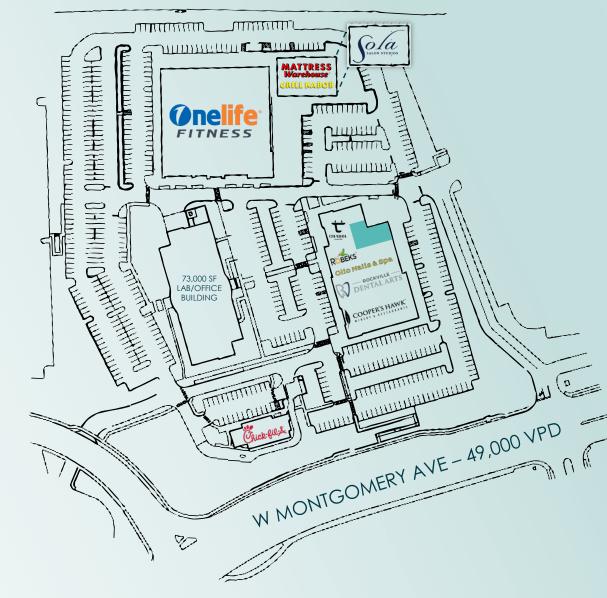

#### 107,837 SF RETAIL DEVELOPMENT

Anchors OneLife Coopers Hawk

#### **Signature Tenants**

Chick Fil A Sola Salons Mattress Warehouse Chadol Korean BBQ Grill Kabob Robeks

Easily Accessible From I-270 (225,000 VPD) W Montgomery Ave (49,000 VPD)

# THE PROPERTY

| TENANT               | SQUARE FEET |  |
|----------------------|-------------|--|
| ONELIFE FITNESS      | 63,030 SF   |  |
| MATTRESS WAREHOUSE   | 4,438 SF    |  |
| SOLA SALONS          | 7,925 SF    |  |
| GRILL KABOB          | 2.075 SF    |  |
| AVAILABLE            | 1,830 SF    |  |
| CHADOL KOREAN BBQ    | 4,055 SF    |  |
| ROBEKS               | 1,315 SF    |  |
| ROCKVILLE DENTAL ART | 4,088 SF    |  |
| olio nails & Spa     | 1,286 SF    |  |
| COOPERS HAWK WINERY  | 12,392 SF   |  |
| CHIC FIL A           | 4,930 SF    |  |
|                      |             |  |