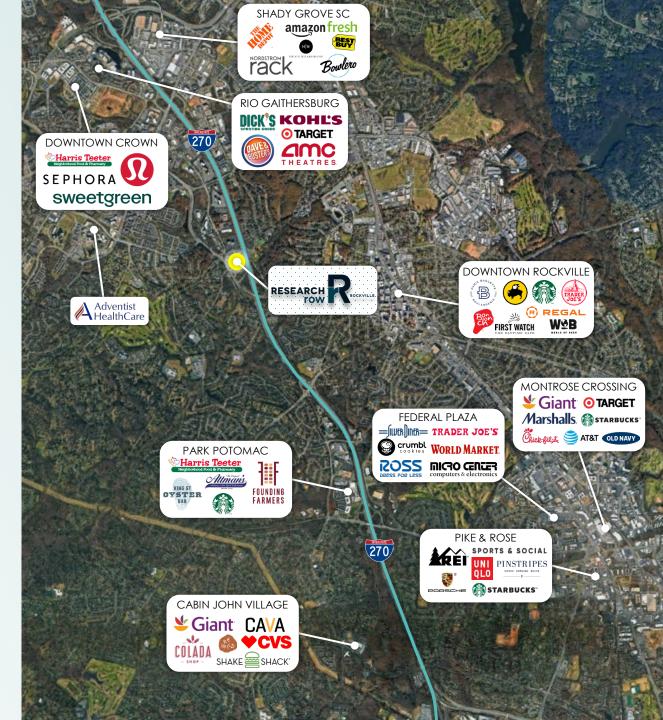

# THE TRADE AREA

Research Row sits in the I-270 Technology Corridor, one of the top tech/biotech clusters in the United States.

With the majority of Montgomery County's wealthiest zip codes to the west of I-270, Research row is positioned to cater to one of the wealthiest consumers tracts in the region.