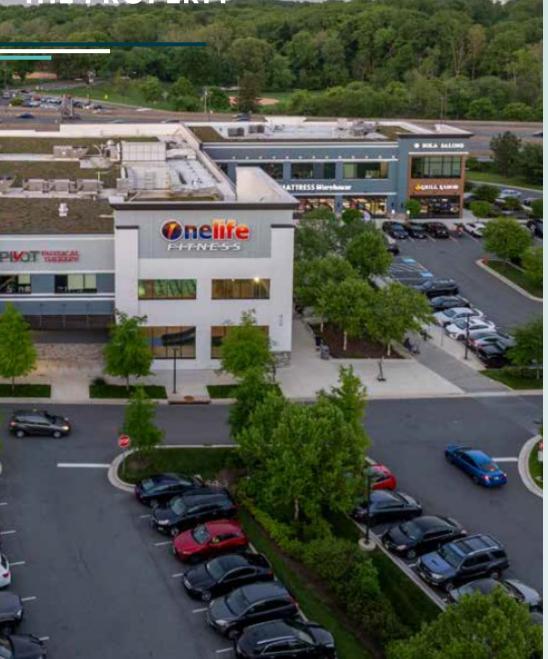

#### THE PROPERTY

Anchored by the most trafficked gym in Maryland, Research Row offers unmatched daytime traffic, exceptional visibility on I-270, and immediate access to Montgomery County's affluent population.

#### 107,837 SF RETAIL DEVELOPMENT

Anchors OneLife Coopers Hawk

#### **Signature Tenants**

Chick Fil A Sola Salons Mattress Warehouse Chadol Korean BBQ Grill Kabob Robeks

Easily Accessible From I-270 (225,000 VPD) W Montgomery Ave (49,000 VPD)