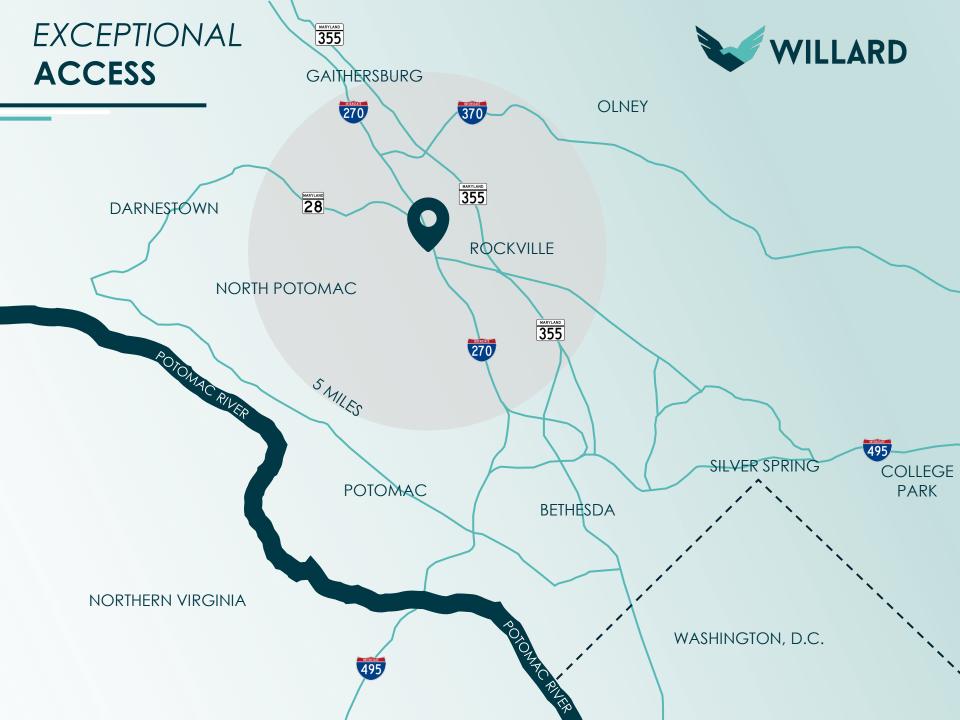

# THE TRADE AREA

Research Row sits in the I-270 Technology Corridor, one of the top tech/biotech clusters in the United States.

With the majority of Montgomery County's wealthiest zip codes to the west of I-270, Research row is positioned to cater to one of the wealthiest consumers tracts in the region.

WITHIN A 5-MILE RADIUS:

**292,268** Residential Population

**352,650** Daytime Population

109,800 Households

**\$177,814** Average HH Income