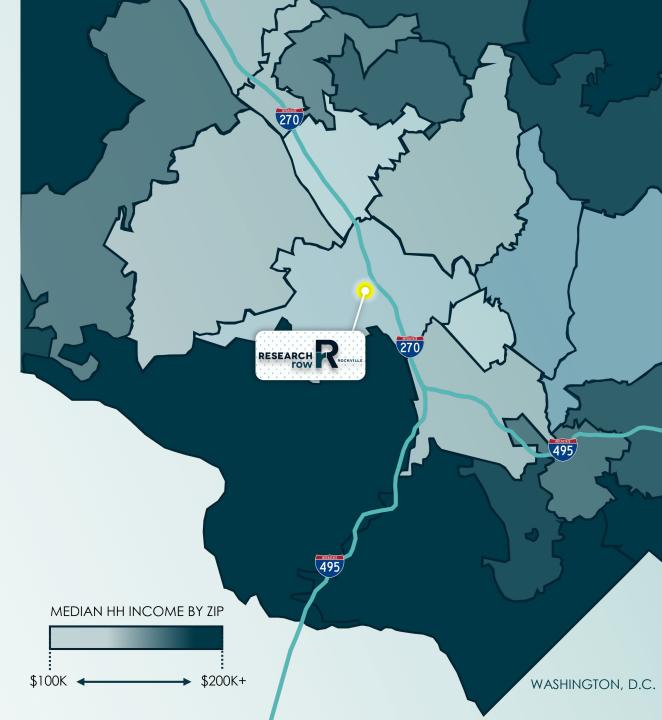

# THE TRADE AREA

Research Row sits in the I-270 Technology Corridor, one of the top tech/biotech clusters in the United States.

With the majority of Montgomery County's wealthiest zip codes to the west of I-270, Research row is positioned to cater to one of the wealthiest consumers tracts in the region.

WITHIN A 5-MILE RADIUS:

**292,268** Residential Population

**352,650** Daytime Population

109,800 Households

**\$177,814** Average HH Income