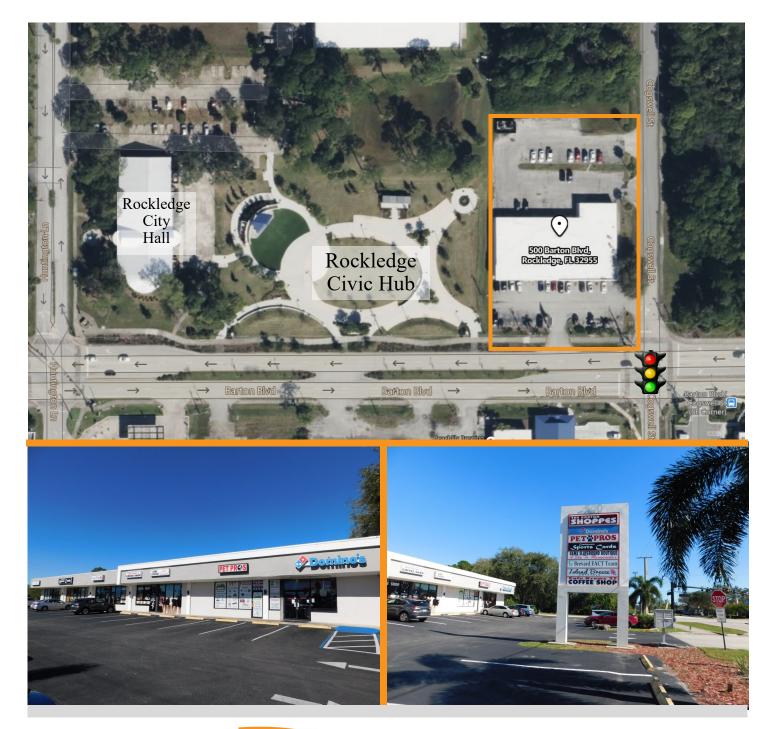

## **BARTON SHOPPES** 500 Barton Blvd., Rockledge, FL 32955

- Multi Tenant Retail Space with Great Visibility on Barton Boulevard in Rockledge!
- Convenient to US-1 and Fiske Blvd.
- At Lighted Intersection for Easy Access
- Adjacent to Rockledge Civic Hub & Rockledge City Hall
- Monument and Façade Signage
- Front and Rear Large Parking Lots
- Beautiful Suite with Exposed Ceiling, Vinyl Plank Flooring, Large Open Retail Space, 2 Back Rooms, 1 Restroom
- Suite 5 1,746 SF
- \$17/SF/YR + \$2.30/SF/YR NN (NN is Taxes & Insurance)