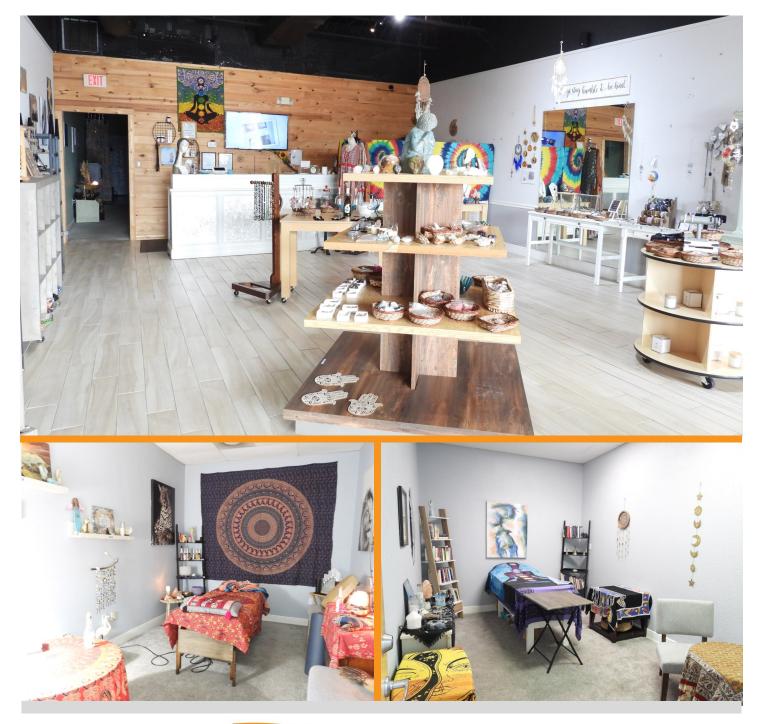

## **BARTON SHOPPES** 500 Barton Blvd., Rockledge, FL 32955

- Multi Tenant Retail Space with Great Visibility on Barton Boulevard in Rockledge!
- Convenient to US-1 and Fiske Blvd.
- At Lighted Intersection for Easy Access
- Adjacent to Rockledge Civic Hub & Rockledge City Hall
- Monument and Façade Signage
- Front and Rear Large Parking Lots
- Beautiful Suite with Exposed Ceiling, Vinyl Plank Flooring, Large Open Retail Space, 2 Back Rooms, 1 Restroom
- Suite 5 1,746 SF
- \$17/SF/YR + \$2.30/SF/YR NN (NN is Taxes & Insurance)