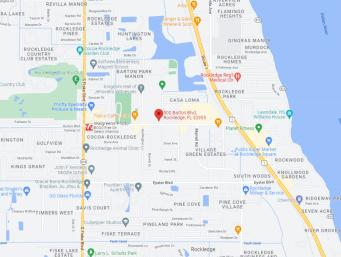

# BARTON SHOPPES 500 Barton Blvd., Rockledge, FL 32955

| DEMOGRAPHICS         | 1 mile   | 3 mile   | 5 mile   |
|----------------------|----------|----------|----------|
| 2022 Population      | 9,864    | 46,738   | 95,362   |
| 2027 Pop. Projection | 10,599   | 50,223   | 102,391  |
| Growth 2022-2027     | 1.5%     | 1.5%     | 1.5%     |
| Median Age           | 45.2     | 44.3     | 45.8     |
| Bachelor's or Higher | 27%      | 26%      | 27%      |
| Average Income       | \$78,150 | \$75,026 | \$77,743 |
| Traffic Counts       | 15,722   | Cars     | Daily    |