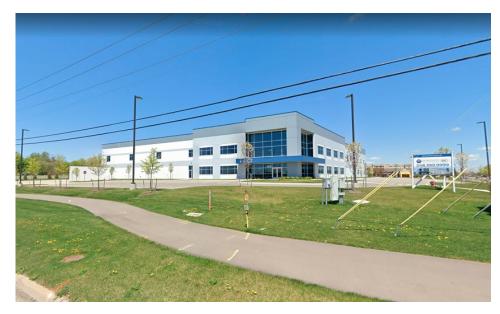

eiling Height
- -1 (12'x14') Grade Level Door
- -Term Through January 2032

For information, please contact:

#### **GEOFF HILL**

Executive Managing Director t 248-350-1492 geoff.hill@ngkf.com

#### **CHRIS HILL**

Director t 248-350-1192 chris.hill@ngkf.com

#### **TEDDY O'KEEFE**

Associate t 248-447-2715 teddy.okeefe@ngkf.com 27725 Stansbury Blvd, Suite 300, Farmington Hills, MI 48334

nmrk.com



The information contained herein has been obtained from sources deemed reliable but has not been verified and no guarantee, warranty or representation, either express or implied, is made with respect to such information. Terms of sale or lease and availability are subject to change or withdrawal without notice.

## **Sublease**

## **NEWMARK**

## 815 N Opdyke Rd Auburn Hills, MI 48326-2475



## **Pricing Information:**

Lease Rate Range: \$9.95-\$9.95 NNN

Lease Type:NNNSale Price:N/APrice per SF:N/AReal Estate Taxes psf:\$0.00Building Insurance psf:\$0.00CAM psf:N/A

## **Property Details:**

**Total Building Area:** 109,565 sf **Parcel ID:** 14-23-351-009 & 010

Min/Max Available:26,593 sfParking Description:70+Office Area:20,000 sfRail Served:NoProperty Type:General IndustrialCranes:No

Tenancy: Multi-tenant Heat: Fully HVAC

**Year Built:** 01/01/2018 **Clear Height Min/Max:** 30.0 '

Year Renovated: Grade/Dock Doors: 1 / N/A

Zoning: Lt. Industrial Sprinkler: Yes

Site/Parcel Area: 7.20 acres Power: 1,600 amps, 480 volt

#### **Comments:**

Heavy power with fully air-conditioned warehouse/lab space, office can be removed for additional warehouse/lab space, LED lights, 1