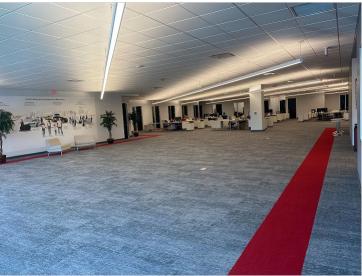

## 815 N. OPDYKE RD - PHOTOS

## **Property Details:**

**Total Building Area:** 109,565 sf **Parcel ID:** 14-23-351-009 & 010

Min/Max Available:26,593 sfParking Description:70+Office Area:20,000 sfRail Served:NoProperty Type:General IndustrialCranes:No