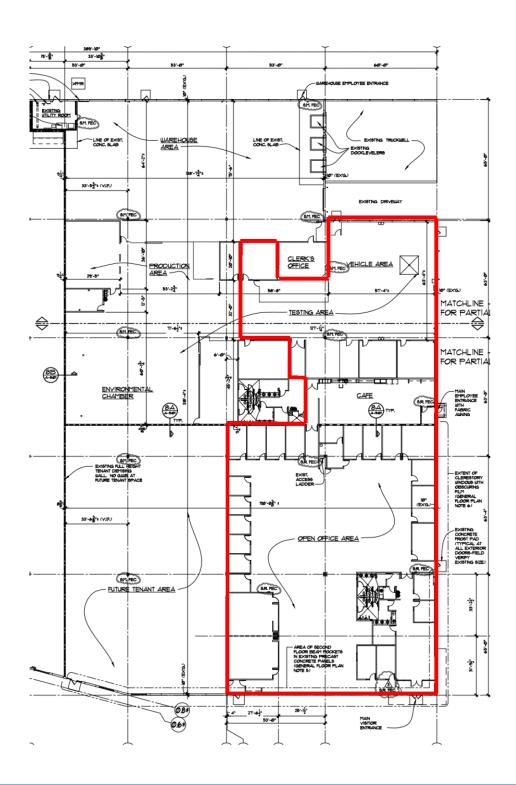

## **Property Highlights**

- -26,593 SF Available For Sublease
- -Fully A/C Warehouse-Lab Space
- -Ample Parking
- -30' Ceiling Height
- -1 (12'x14') Grade Level Door
- -Term Through January 2032

For information, please contact:

## **Property Details:**

**Total Building Area:** 109,565 sf **Parcel ID:** 14-23-351-009 & 010

Min/Max Available:26,593 sfParking Description:70+Office Area:20,000 sfRail Served:NoProperty Type:General IndustrialCranes:No

Tenancy: Multi-tenant Heat: Fully HVAC

**Year Built:** 01/01/2018 **Clear Height Min/Max:** 30.0 '

Year Renovated: Grade/Dock Doors: 1 / N/A

Zoning: Lt. Industrial Sprinkler: Yes

Site/Parcel Area: 7.20 acres Power: 1,600 amps, 480 volt