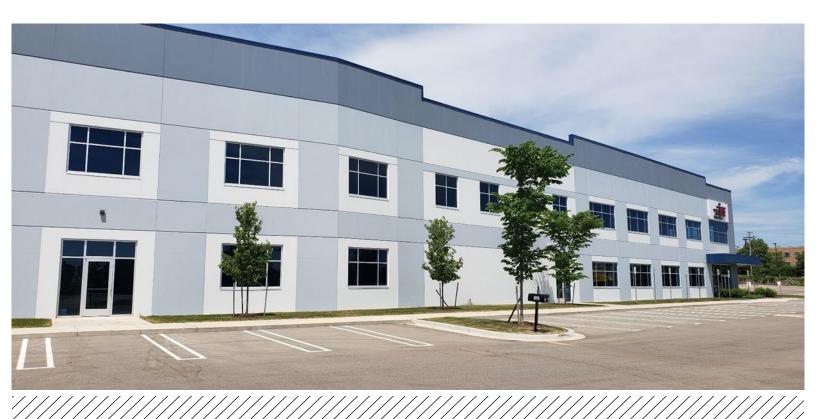

# 815 N. OPDYKE RD

AUBURN HILLS, MI

## **Property Highlights**

- -26,593 SF Available For Sublease
- -Fully A/C Warehouse-Lab Space
- -Ample Parking
- -30' Ceiling Height
- -1 (12'x14') Grade Level Door
- -Term Through January 2032

For information, please contact:

## 815 N. OPDYKE RD - PHOTOS