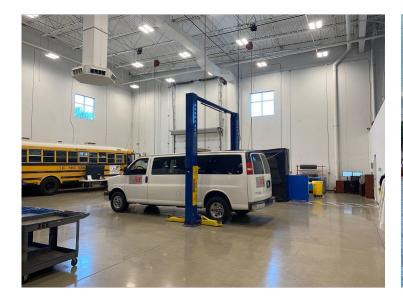

## 815 N. OPDYKE RD - PHOTOS

#### **Comments:**

Heavy power with fully air-conditioned warehouse/lab space, office can be removed for additional warehouse/lab space, LED lights, 12'x14' grade level door, high end finishes, high ceilings.