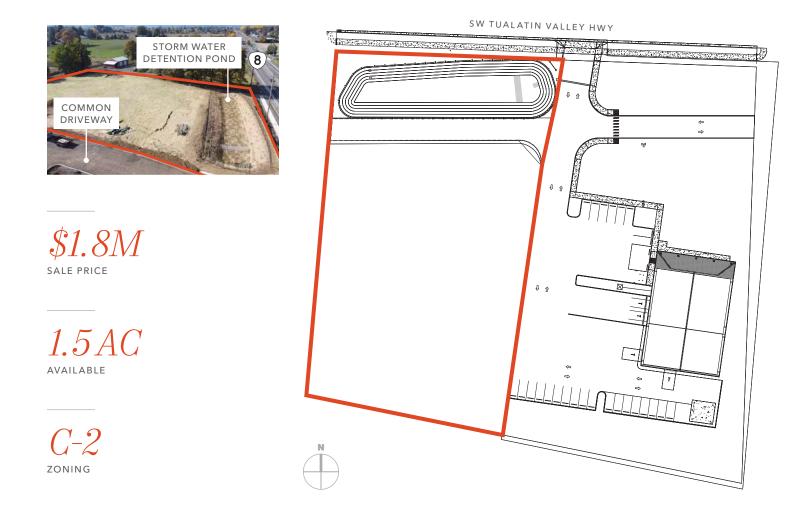

# 1.5 AC parcel ready to develop with $\pm 232$ ' of linear frontage on SW Tualatin Valley Hwy.

| SIZE                     | ±65,479 SF (1.5 AC)                                                                            |
|--------------------------|------------------------------------------------------------------------------------------------|
| SITE FEATURES            | Power in place; sewer hookup and storm drainage on site, sidewalks, curbs and gutters in place |
| FRONTAGE                 | ±232' of linear frontage on SW Tualatin Valley Hwy                                             |
| ZONING                   | Highway Commercial (C-2), City of Cornelius                                                    |
| USES                     | Ideal for vehicle sales and service; equipment dealerships, general retail and commercial uses |
| NEIGHBORING<br>COMPANIES | Bobcat of Oregon, Papé Machinery &<br>Coastal Farm & Ranch                                     |
| SALE PRICE               | \$1,800,000                                                                                    |