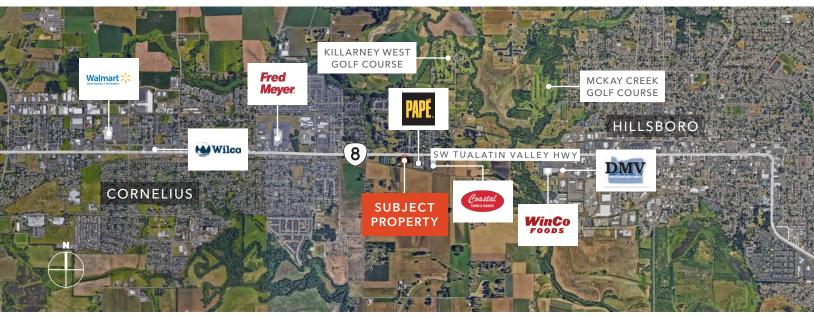

# 1.5 AC parcel ready to develop with $\pm 232$ ' of linear frontage on SW Tualatin Valley Hwy.

| SIZE                     | ±65,479 SF (1.5 AC)                                                                            |
|--------------------------|------------------------------------------------------------------------------------------------|
| SITE FEATURES            | Power in place; sewer hookup and storm drainage on site, sidewalks, curbs and gutters in place |
| FRONTAGE                 | ±232' of linear frontage on SW Tualatin Valley Hwy                                             |
| ZONING                   | Highway Commercial (C-2), City of Cornelius                                                    |
| USES                     | Ideal for vehicle sales and service; equipment dealerships, general retail and commercial uses |
| NEIGHBORING<br>COMPANIES | Bobcat of Oregon, Papé Machinery &<br>Coastal Farm & Ranch                                     |
| SALE PRICE               | \$1,800,000                                                                                    |