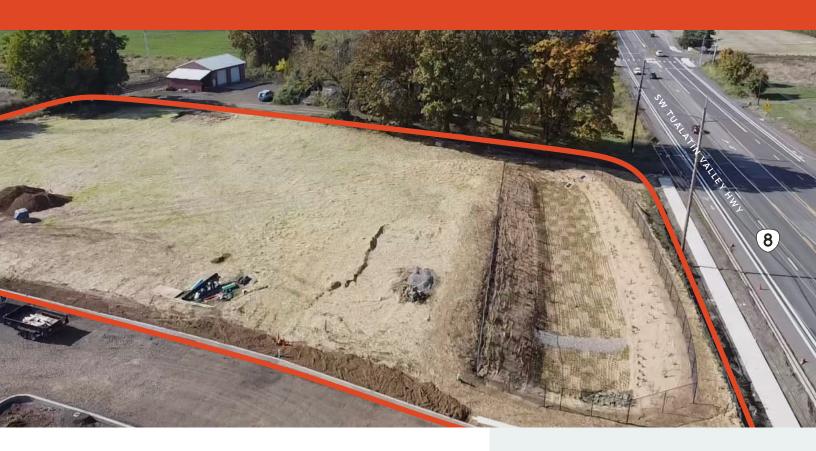

# 1.5 AC parcel ready to develop with $\pm 232$ ' of linear frontage on SW Tualatin Valley Hwy.

| SIZE                     | ±65,479 SF (1.5 AC)                                                                            |
|--------------------------|------------------------------------------------------------------------------------------------|
| SITE FEATURES            | Power in place; sewer hookup and storm drainage on site, sidewalks, curbs and gutters in place |
| FRONTAGE                 | ±232' of linear frontage on SW Tualatin Valley Hwy                                             |
| ZONING                   | Highway Commercial (C-2), City of Cornelius                                                    |
| USES                     | Ideal for vehicle sales and service; equipment dealerships, general retail and commercial uses |
| NEIGHBORING<br>COMPANIES | Bobcat of Oregon, Papé Machinery &<br>Coastal Farm & Ranch                                     |
| SALE PRICE               | \$1,800,000                                                                                    |