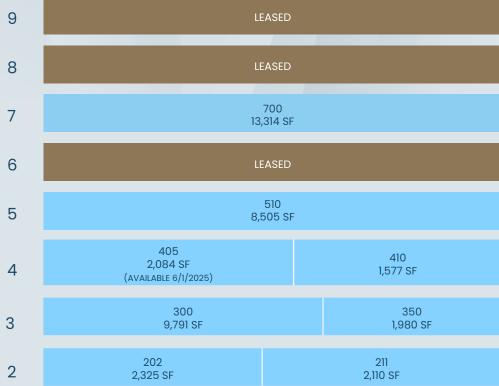

### AVAILABILITIES

NET RENTAL RATE: Please Contact TAXES & OPEX (2024): \$15.50 ELECTRICITY AND DAILY CLEANING: Included