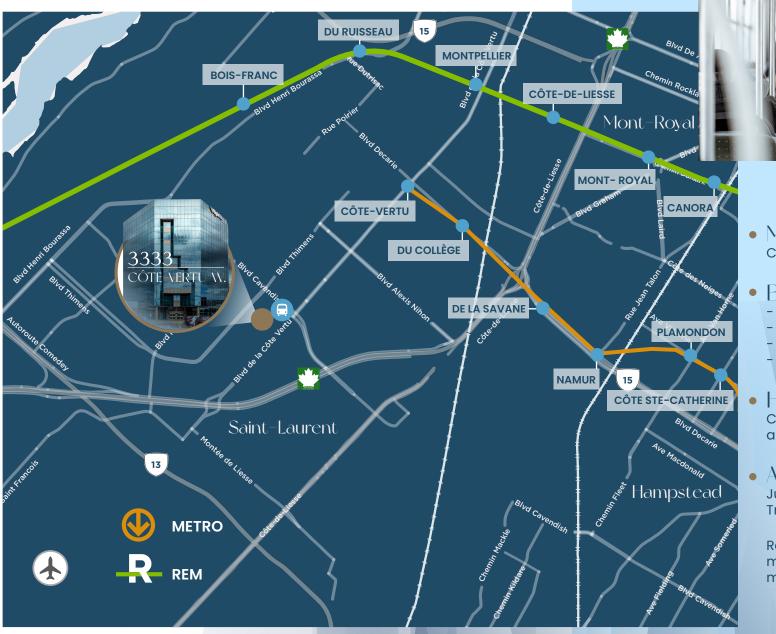

# EXCEPTIONAL ACCESS

• METRO Côte-Vertu (2.3 km)

#### • BUS

- Côte Vertu Metro line: 121 West
- Sauvé Metro line: 121 West
- Du Collège Metro line: 128
- Henri-Bourassa Metro line: 171

#### • HIGHWAYS

Close proximity to Highways 15, 40, and 117

#### AIRPORT

Just a 9-minute drive to Pierre Elliott Trudeau International Airport

Reach downtown Montreal in 20 minutes or the West Island in just 13 minutes.