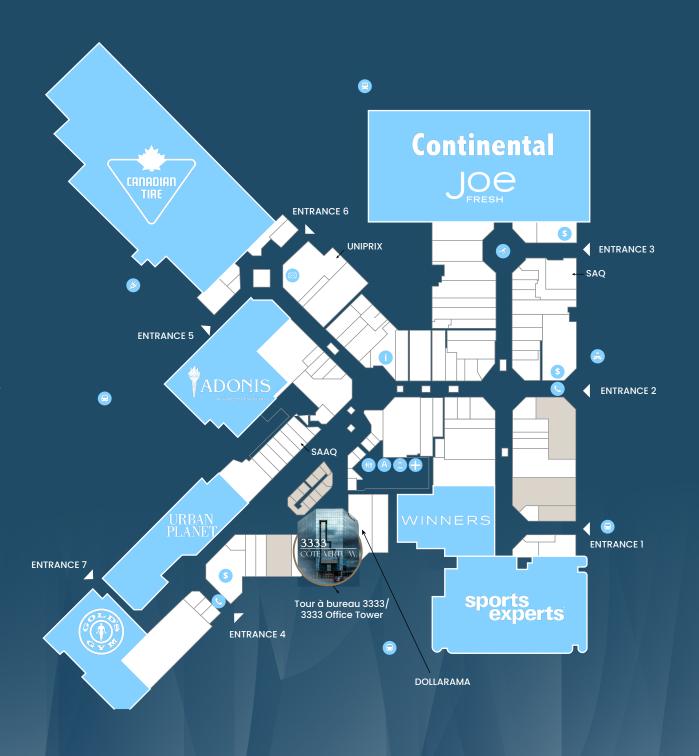

#### PRIME ACCESS TO RETAIL

Connected to Place Vertu Shopping Centre, offering over 125 stores and restaurants.

#### STRATEGICALLY LOCATED WITHIN PLACE VERTU

With over 125 retailers, including Canadian Tire, Sports Experts, Adonis, and Winners, Place Vertu is the go-to destination for shopping, dining, and more. Featuring nearly 20 restaurants and a lively and vibrant atmosphere, where the community gathers.

#### **RESTAURANTS**

ALLÔ! MON COCO TIM HORTONS STARBUCKS TIKI MING KOJAX SOUFLAKI THAI EXPRESS SUBWAY PLACE TEVERE BIRRERIA IALI.CO SCORES

Grocery

Marché Adonis

Fast Casual &
Restaurants
Starbucks, Tim Hortons,
Thai Express, Subway,
Allô! Mon Coco,
Scores, Birreria Itali.co

Fitness **Gold's Gym** 

After a long day's work, enjoy every option at your fingertips with direct access to a diverse shopping center. Whether it's grabbing dinner, running errands, or unwinding with some retail therapy, the 125+ stores and restaurants at Place Vertu are just steps away.