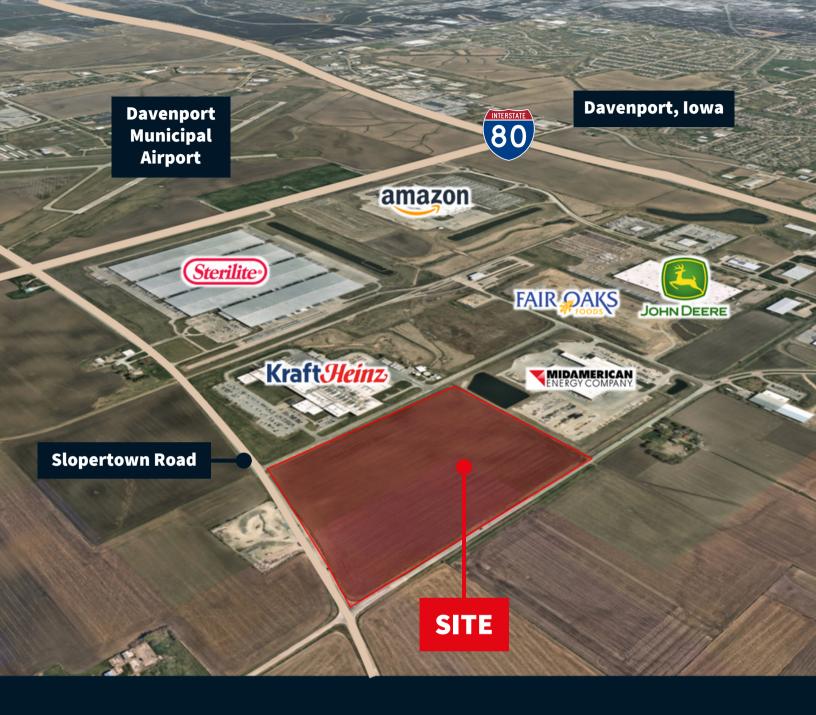

## Davenport Industrial

Slopertown Road Davenport, Iowa 10 - 49 acres of industrial land available for lease, sale, or build-to-suit

jll.com/des-moines

**JLL** SEE A BRIGHTER WAY

±2 miles

to I-80

± 2.8 miles to

Davenport

Municipal Airport

± 3.1 miles to

UPS

facility

± 5.1 miles to I-280

± 17.7 miles to Quad City Int'l. Airport

± 12 miles barge terminal facilities