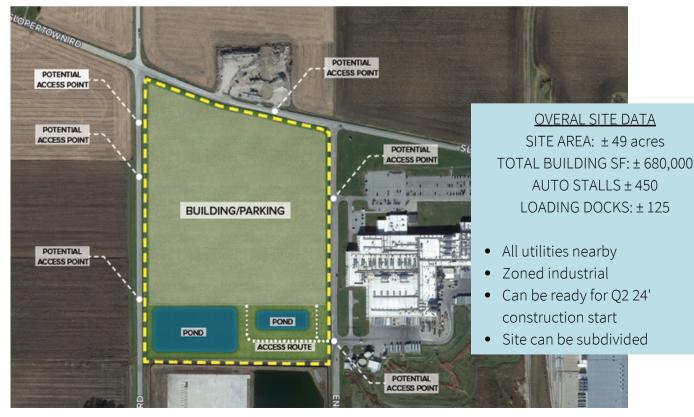

#### Conceptual site plans

### Property details

| Land sites            | ± 10 - 49 acres                                                                       |
|-----------------------|---------------------------------------------------------------------------------------|
| Total site size       | 100,000 - 650,000 SF                                                                  |
| Building sizes        | Building A: 341,000 ± GSF<br>Building B: 325,500 ± GSF<br>Cross-dock option available |
| Zoning                | Industrial                                                                            |
| Access                | Interstate 80 < 2 miles<br>Interstate 280 < 5.1 miles<br>Interstate 74 < 9.8 miles    |
| Regional<br>proximity | Iowa City   50 miles<br>Chicago   150 miles<br>Des Moines   155 miles                 |