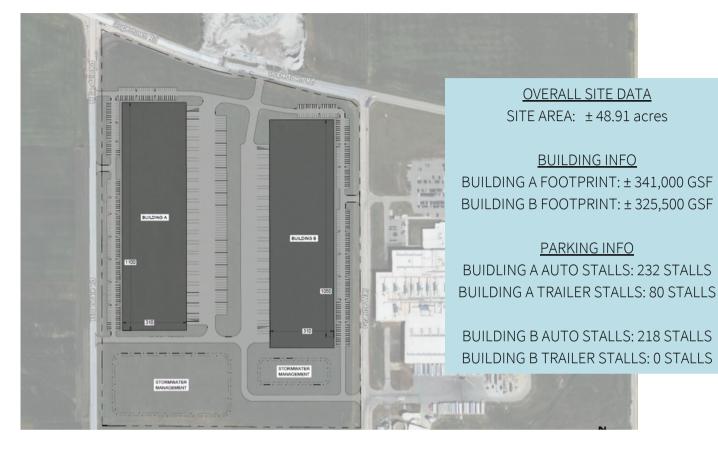

#### Conceptual site plans

### Property details

| Land sites            | ± 10 - 49 acres                                                                       |
|-----------------------|---------------------------------------------------------------------------------------|
| Total site size       | 100,000 - 650,000 SF                                                                  |
| Building sizes        | Building A: 341,000 ± GSF<br>Building B: 325,500 ± GSF<br>Cross-dock option available |
| Zoning                | Industrial                                                                            |
| Access                | Interstate 80 < 2 miles<br>Interstate 280 < 5.1 miles<br>Interstate 74 < 9.8 miles    |
| Regional<br>proximity | Iowa City   50 miles<br>Chicago   150 miles<br>Des Moines   155 miles                 |