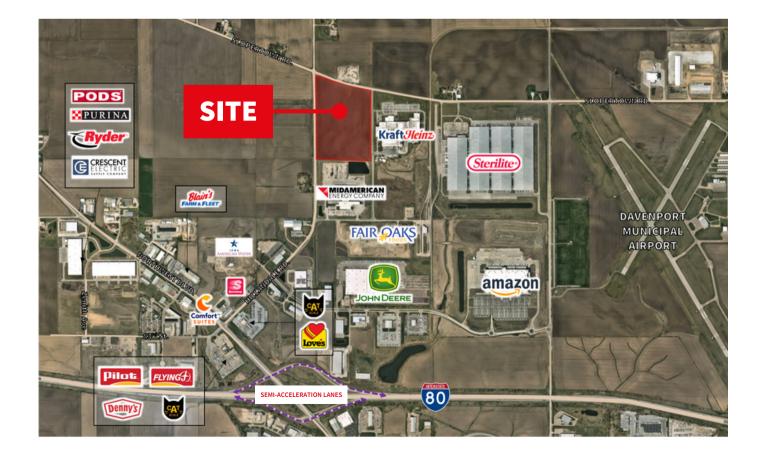

## Davenport Industrial

Slopertown Road Davenport, Iowa 10 - 49 acres of industrial land available for lease, sale, or build-to-suit

jll.com/des-moines

**JLL** SEE A BRIGHTER WAY

±2 miles

to I-80

± 2.8 miles to

Davenport

Municipal Airport

± 3.1 miles to

UPS

facility

± 5.1 miles to I-280

± 17.7 miles to Quad City Int'l. Airport

± 12 miles barge terminal facilities