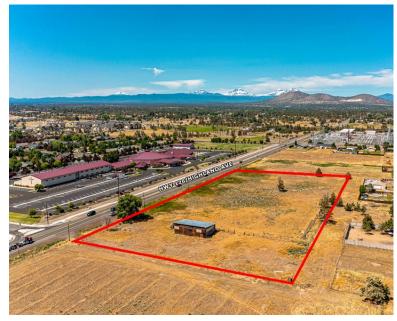

## FOR SALE

4.1 AC | \$1,500,000

### Premier R4 Development Land in Redmond

3131 SW Highland Avenue, Redmond, OR 97756

#### RARE 35-FOOT UNRESTRICTED ACCESS TO HWY 126/HIGHLAND AVENUE

Graham Dent, SIOR | Jay Lyons, SIOR, CCIM Grant Schultz, CCIM

600 SW Columbia St., Ste. 6100 | Bend, OR 97702 **541.383.2444** | www.CompassCommercial.com