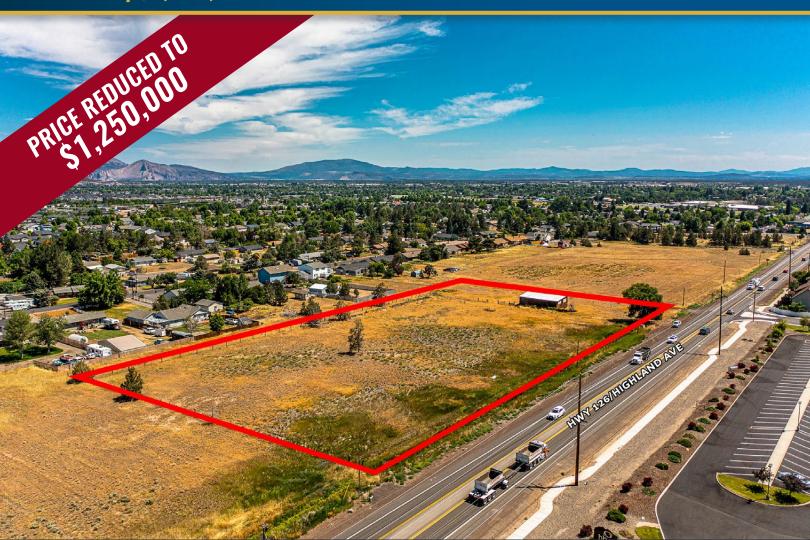

## FOR SALE

4.1 AC | \$1,500,000

### Premier R4 Development Land in Redmond

3131 SW Highland Avenue, Redmond, OR 97756

#### RARE 35-FOOT UNRESTRICTED ACCESS TO HWY 126/HIGHLAND AVENUE

Graham Dent, SIOR | Jay Lyons, SIOR, CCIM Grant Schultz, CCIM

600 SW Columbia St., Ste. 6100 | Bend, OR 97702 **541.383.2444** | www.CompassCommercial.com

#### **HIGHLIGHTS**

- Rare unrestricted 35-foot access to Highland Avenue/Highway 126
- Efficiently shaped lot and little to no topographical challenges
- Located just 1.5 miles west of Highway 97 and downtown Redmond
- Commercial uses allowed under conditional use permit
- Located in the Enterprise Zone
- Zoned General Residential (R4)