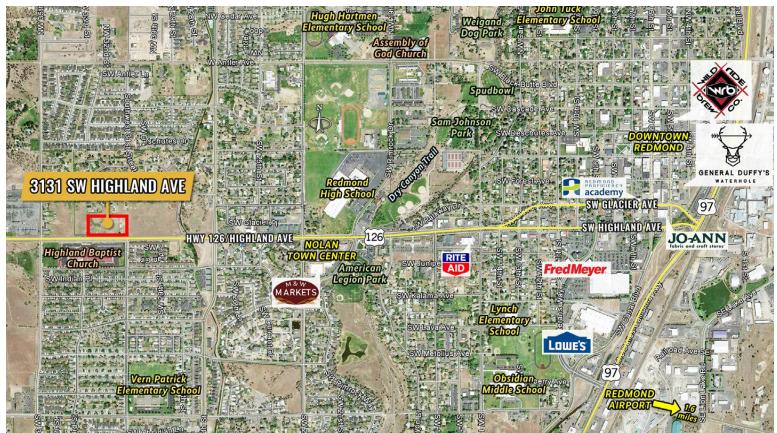

# FOR SALE

4.1 AC | \$1,250,000

### Premier R4 Development Land in Redmond

3131 SW Highland Avenue, Redmond, OR 97756

#### **HIGHLIGHTS**

- Rare unrestricted 35-foot access to Highland Avenue/Highway 126
- Efficiently shaped lot and little to no topographical challenges
- Located just 1.5 miles west of Highway 97 and downtown Redmond
- Commercial uses allowed under conditional use permit
- Located in the Enterprise Zone
- Zoned General Residential (R4)