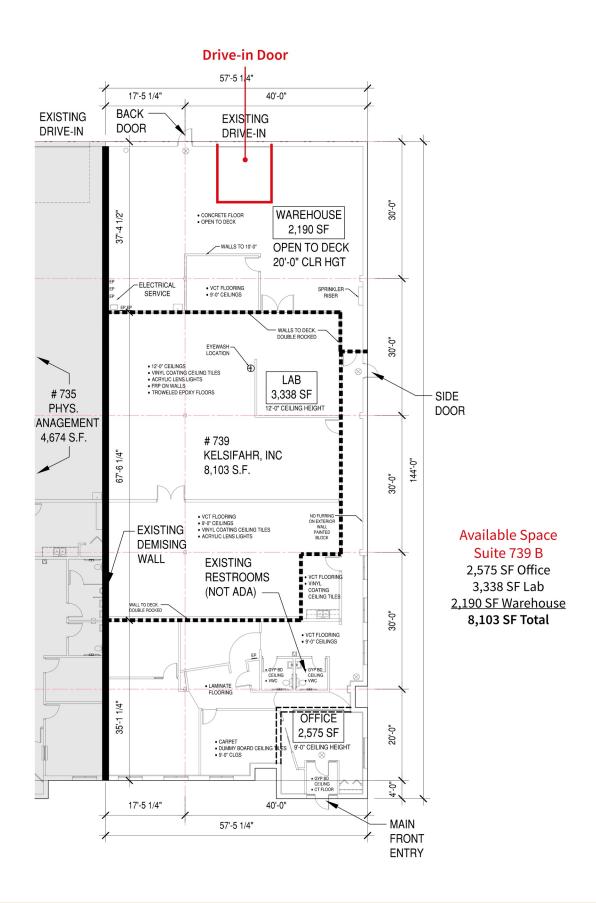

Available SF: 8,103 SF Total

Loading: One (1) Drive-in 12'w x 14'h

Clear Height: 20'

Lease Rate: Negotiable

2025 Tax & CAM: \$4.58 PSF

## FLOOR PLAN

Eric Batiza, SIOR Managing Director 612-217-5123 eric.batiza@jll.com

Dan Larew, CCIM SIOR Managing Director 612-217-6726 dan.larew@jll.com Although information has been obtained from sources deemed reliable, neither Owner nor JLL makes any guarantees, warranties or representations, express or implied, as to the completeness or accuracy as to the information contained herein. Any projections, opinions, assumptions or estimates used are for example only. There may be differences between projected and actual results, and those differences may be material. The Property may be withdrawn without notice. Neither Owner nor JLL accepts any liability for any loss or damage suffered by any party resulting from reliance on this information. If the recipient of this information has signed a confidentiality agreement regarding this matter, this information is subject to the terms of that agreement. ©2023. Jones Lang LaSalle IP, Inc. All rights reserved. JLL | 250 Nicollet Mall, Suite 1000 | Minneapolis, MN 55401