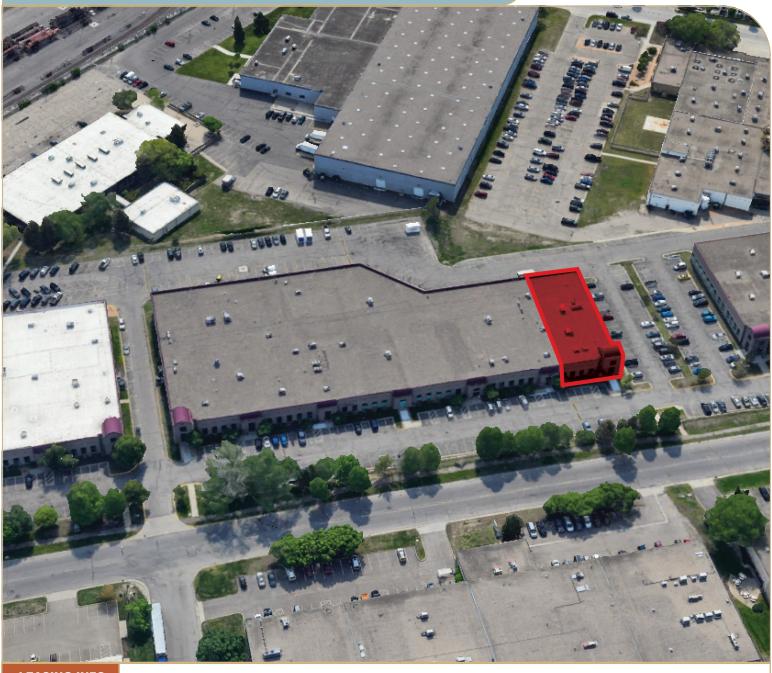

## Kasota Business Center I

739 Kasota Ave SE, Minneapolis, MN 55414

## **PROPERTY OVERVIEW**

Suite 739B in Kasota Business Center I is a functional Office/Lab/Warehouse space with 20' clear height and drive-in loading. Situated in a prime Minneapolis location with immediate access to I-35W and I-94 via Highway 280, the site is highly visible to Kasota Ave with tenant and monument signage available.