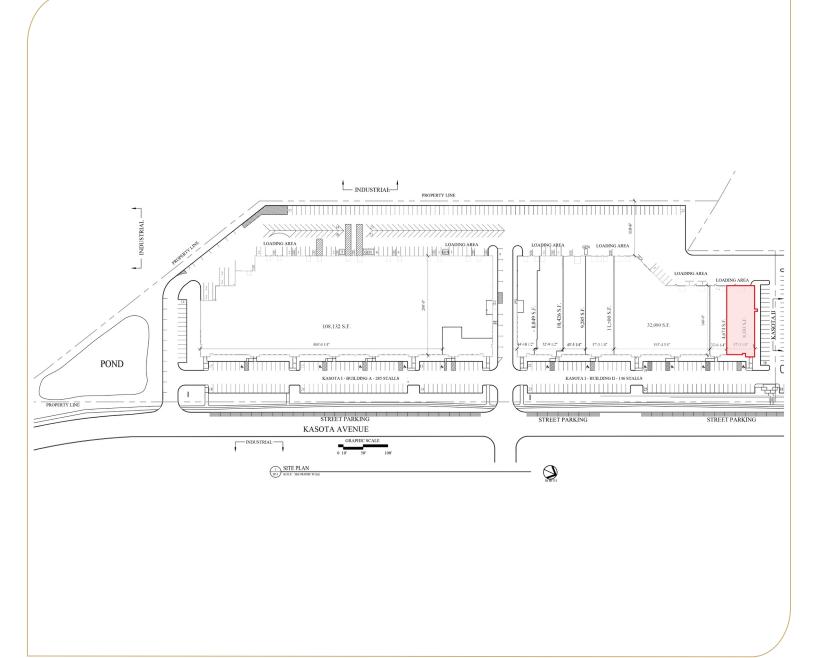

## **PROPERTY OVERVIEW**

Suite 739B in Kasota Business Center I is a functional Office/Lab/Warehouse space with 20' clear height and drive-in loading. Situated in a prime Minneapolis location with immediate access to I-35W and I-94 via Highway 280, the site is highly visible to Kasota Ave with tenant and monument signage available.

- > 196,707 SF high-image office/warehouse building
- > Heavy Power: 800 amps, 480-volt, 3-phase
- > Abundant parking: 2.19/1,000 SF
- > Immediate access to I-35W and I-94 via Highway 280

Date Available: 10/1/2024