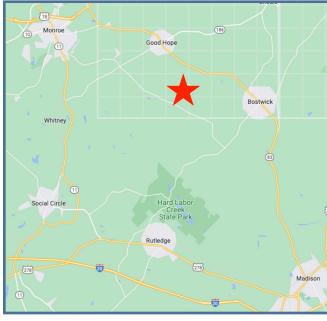

## Location:

- Approx. 1/4 mile from Old Monroe-Madison Hwy
- 1/2 mile from Hwy 83
- 5 minutes from downtown Monroe
- 15 minutes to Madisoon/I-20