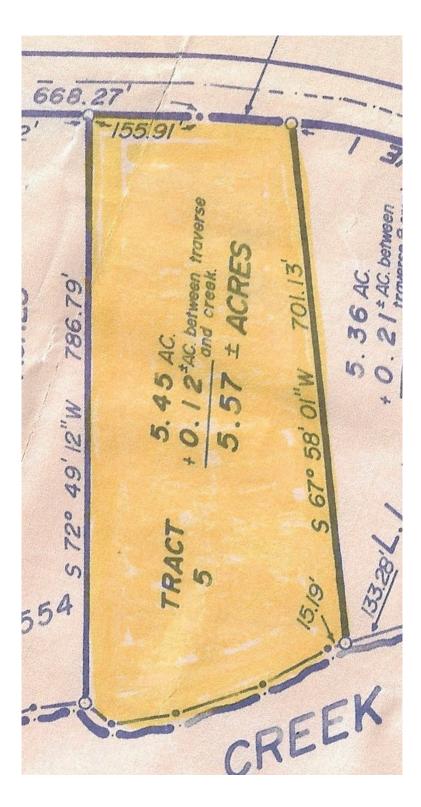

## Land Facts:

- 5.77 Acres
- Gentle Pasture
- Over 200 feet of road frontage
- Current Zoning: A2