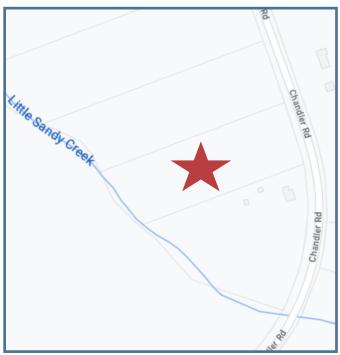

## Location:

- Approx. 1/4 mile from Old Monroe-Madison Hwy
- 1/2 mile from Hwy 83
- 5 minutes from downtown Monroe
- 15 minutes to Madisoon/I-20

## Land Facts:

- 5.77 Acres
- Gentle Pasture
- Over 200 feet of road frontage
- Current Zoning: A2