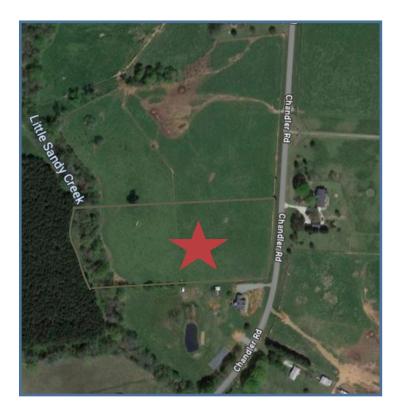

## Location:

- Approx. 1/4 mile from Old Monroe-Madison Hwy
- 1/2 mile from Hwy 83
- 5 minutes from downtown Monroe
- 15 minutes to Madisoon/I-20

## Land Facts:

- 5.77 Acres
- Gentle Pasture
- Over 200 feet of road frontage
- Current Zoning: A2