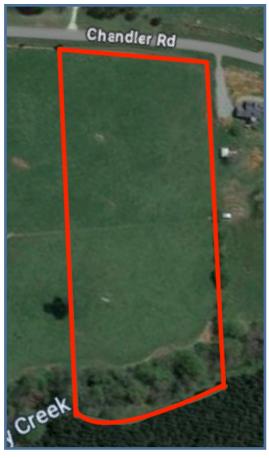

## Land Facts:

- 5.77 Acres
- Gentle Pasture
- Over 200 feet of road frontage
- Current Zoning: A2