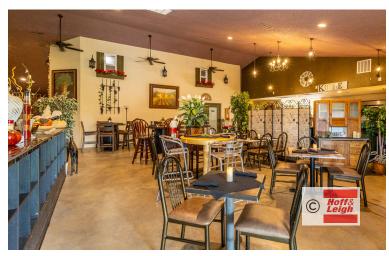

#### **Overview**

This 4,620 SF building is located at 606 S Santa Fe Avenue, situated on a spacious 2.3-acre lot. Positioned right off I-25, the property offers excellent accessibility and visibility. Currently home to Fountain Creek Winery & Eatery, the versatile layout is ideal for a variety of business uses. Additionally, the building is owner-occupied, and the business/FF&E could be included. Please call for additional information and to schedule a tour.