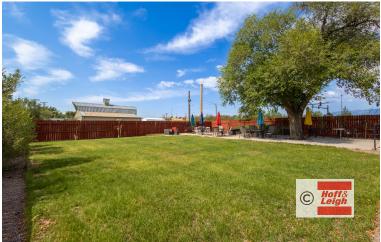

#### **Overview**

This 4,620 SF building is located at 606 S Santa Fe Avenue, situated on a spacious 2.3-acre lot. Positioned right off I-25, the property offers excellent accessibility and visibility. Currently home to Fountain Creek Winery & Eatery, the versatile layout is ideal for a variety of business uses. Additionally, the building is owner-occupied, and the business/FF&E could be included. Please call for additional information and to schedule a tour.

#### **Highlights**

- Quick I-25 access
- High Visibility
- Great Redevelopment Location
- Large Lot