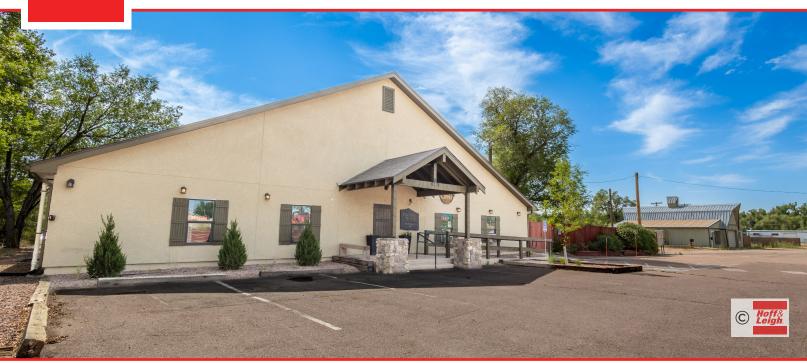

#### **Overview**

This 4,620 SF building is located at 606 S Santa Fe Avenue, situated on a spacious 2.3-acre lot. Positioned right off I-25, the property offers excellent accessibility and visibility. Currently home to Fountain Creek Winery & Eatery, the versatile layout is ideal for a variety of business uses. Additionally, the building is owner-occupied, and the business/FF&E could be included. Please call for additional information and to schedule a tour.

#### **Highlights**

- Quick I-25 access
- High Visibility
- Great Redevelopment Location
- Large Lot

#### **Property Details**

**Sales Price** \$1,100,000

**Lease Rate**Contact Agent

**Building Size** 4,620 SF

**Lot Size** 2.32 Acres

**Zoning** RC

Rev: July 23, 2024

Our Network Is Your Edge