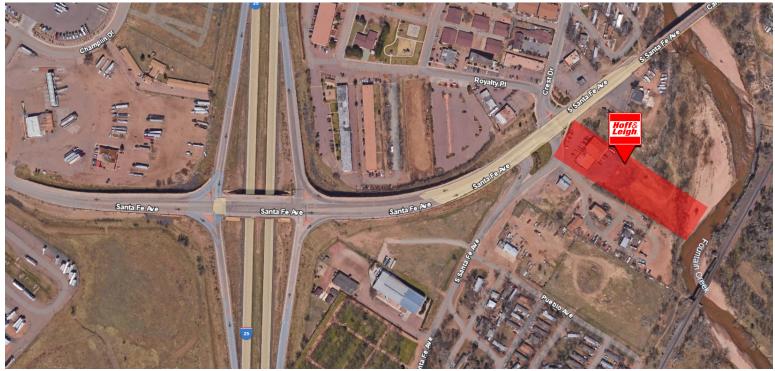

#### **Overview**

This 4,620 SF building is located at 606 S Santa Fe Avenue, situated on a spacious 2.3-acre lot. Positioned right off I-25, the property offers excellent accessibility and visibility. Currently home to Fountain Creek Winery & Eatery, the versatile layout is ideal for a variety of business uses. Additionally, the building is owner-occupied, and the business/FF&E could be included. Please call for additional information and to schedule a tour.

#### **Highlights**

- Quick I-25 access
- High Visibility
- Great Redevelopment Location
- Large Lot

#### **Property Details**

**Sales Price** \$1,100,000

**Lease Rate**Contact Agent

**Building Size** 4,620 SF

**Lot Size** 2.32 Acres

**Zoning** RC

Rev: July 23, 2024

Our Network Is Your Edge