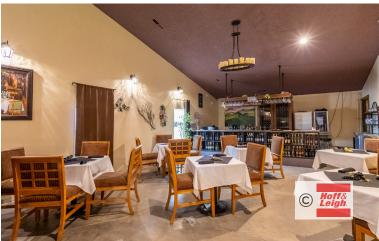

#### **Overview**

This 4,620 SF building is located at 606 S Santa Fe Avenue, situated on a spacious 2.3-acre lot. Positioned right off I-25, the property offers excellent accessibility and visibility. Currently home to Fountain Creek Winery & Eatery, the versatile layout is ideal for a variety of business uses. Additionally, the building is owner-occupied, and the business/FF&E could be included. Please call for additional information and to schedule a tour.