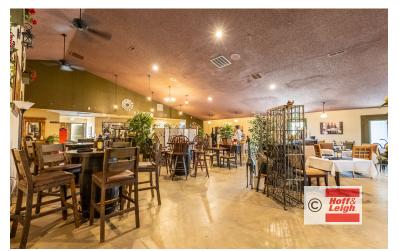

#### **Overview**

This 4,620 SF building is located at 606 S Santa Fe Avenue, situated on a spacious 2.3-acre lot. Positioned right off I-25, the property offers excellent accessibility and visibility. Currently home to Fountain Creek Winery & Eatery, the versatile layout is ideal for a variety of business uses. Additionally, the building is owner-occupied, and the business/FF&E could be included. Please call for additional information and to schedule a tour.