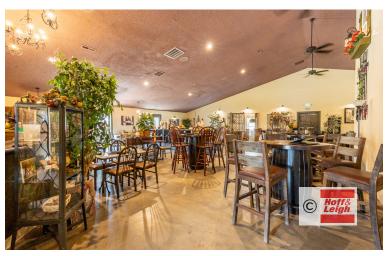

#### **Overview**

This 4,620 SF building is located at 606 S Santa Fe Avenue, situated on a spacious 2.3-acre lot. Positioned right off I-25, the property offers excellent accessibility and visibility. Currently home to Fountain Creek Winery & Eatery, the versatile layout is ideal for a variety of business uses. Additionally, the building is owner-occupied, and the business/FF&E could be included. Please call for additional information and to schedule a tour.