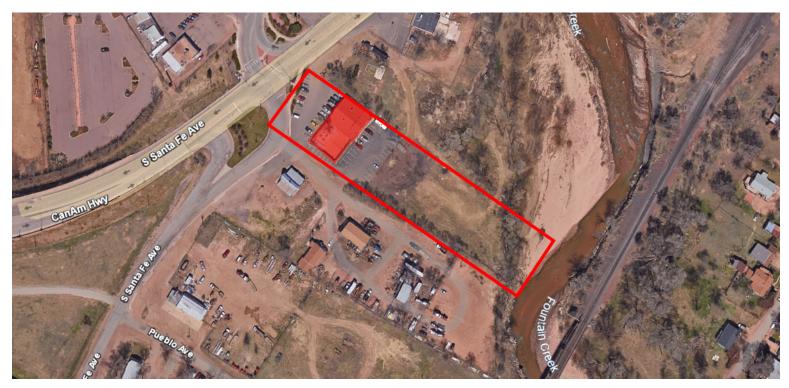

#### **Overview**

This 4,620 SF building is located at 606 S Santa Fe Avenue, situated on a spacious 2.3-acre lot. Positioned right off I-25, the property offers excellent accessibility and visibility. Currently home to Fountain Creek Winery & Eatery, the versatile layout is ideal for a variety of business uses. Additionally, the building is owner-occupied, and the business/FF&E could be included. Please call for additional information and to schedule a tour.

#### **Highlights**

- Quick I-25 access
- High Visibility
- Great Redevelopment Location
- Large Lot

#### **Property Details**

**Sales Price** \$1,100,000

**Lease Rate**Contact Agent

**Building Size** 4,620 SF

**Lot Size** 2.32 Acres

**Zoning** RC

Rev: July 23, 2024

Our Network Is Your Edge