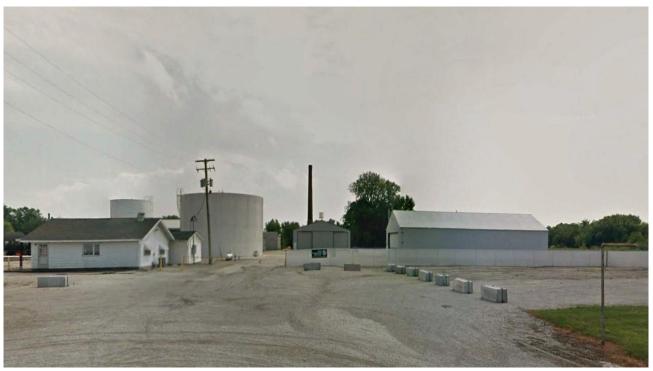

### PROPERTY DESCRIPTION

Several buildings occupy this former fertilizer facility. They include a 1,440 sf office, 2,560 sf pole barn, 5,760 sf pole barn, 14,016 sf block warehouse with attached 3,520 sf covered tank farm, & 500,000 gallon liquid storage tank. The tank farm and connected storage tank have rail access.