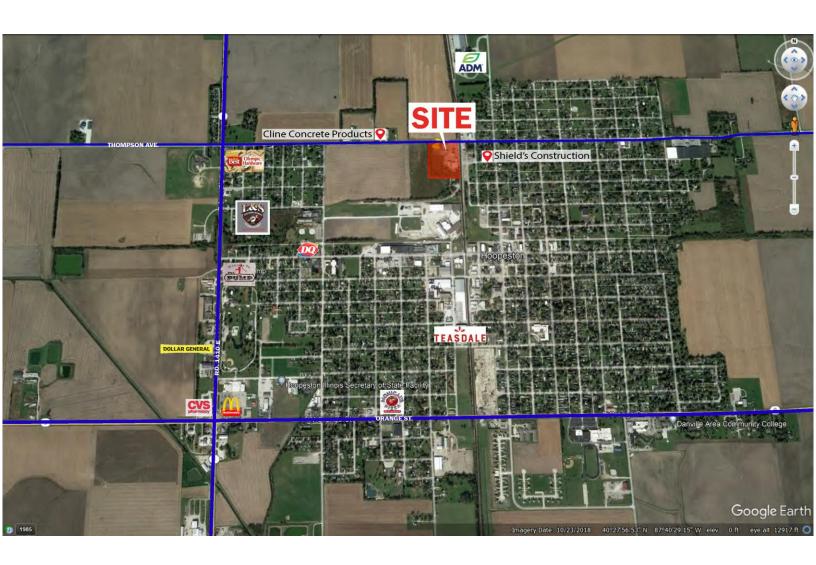

### **AREA DESCRIPTION**

Hoopeston is a city in Grant Township, Vermilion County, Illinois, United States. As of the 2020 census, the city population was 4,915. Hoopeston is located at the intersection of Illinois Route 1 and Illinois Route 9, about one mile from the north edge of Vermilion County. Business and manufacturing in Hoopeston have historically been related to agriculture.

## **AERIAL**

LARRY KUCHEFSKI Illinois/Indiana Licensed Designated Managing Broker 217-918-0871 Ik@cbcdr.com