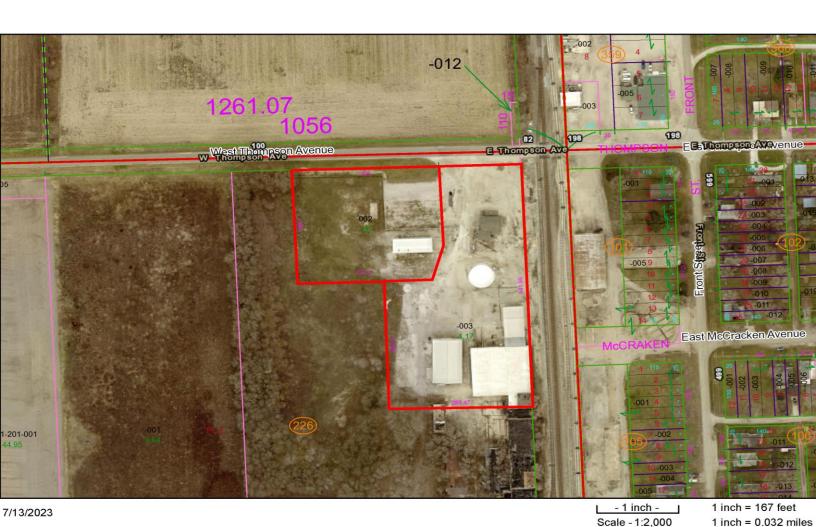

+/- 4.76 AC

TAX PIN

03 11 200 005, 013

**REAL ESTATE TAX** 

\$8,417.08 - 2022

**BUILDING SIZE** 

23,776 SF

PARKING

# RAIL-SERVED WAREHOUSE COMPLEX

Price Reduced: \$175,000 (Previously: \$275,000)

**PLAT** 

Esri, HERE, Garmin, (c) OpenStreetMap contributors

Copyright 2017 Vermilion County, IL and Bruce Harris and Associate