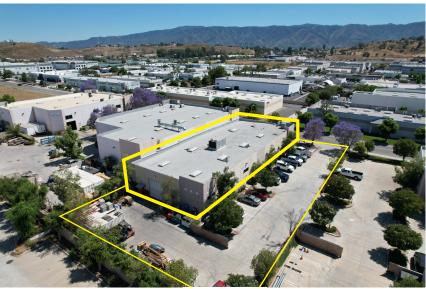

# **PROPERTY HIGHLIGHTS**

- +/- 9,656 SF freestanding industrial building w/ fenced yard situated on +/- 0.46 AC lot
- +/- 1,057 SF of well-appointed office space consisting of a reception area, 3 private offices, 2 office restrooms, wet bar, and 1 warehouse restroom.
- 12' w x 14'h rear loading grade level roll-up door
- 600 Amp; 277/480v electrical service
- Climate controlled warehouse w/18' clear height
- APN #: 377-151-045
- M-1 Zoning City of Lake Elsinore
- Conveniently located with easy access to I-15 freeway via Central Ave.
- Numerous retail and restaurant amenities nearby
- Fee Simple No Owner Association
- Offered for Sale at \$2,559,000