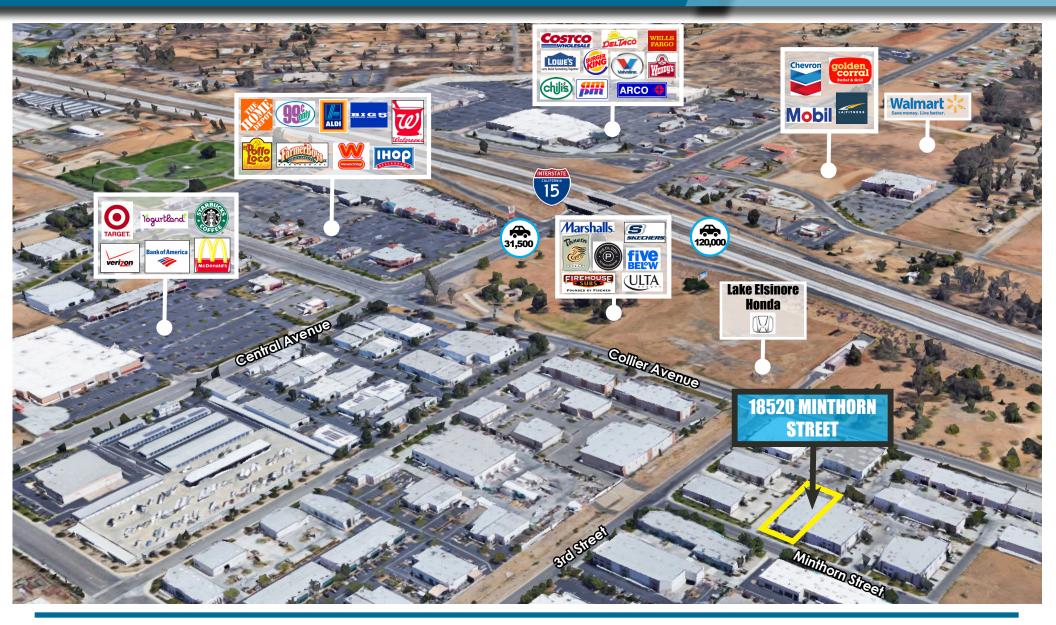

# **PROPERTY HIGHLIGHTS**

- +/- 9,656 SF freestanding industrial building w/ fenced yard situated on +/- 0.46 AC lot
- +/- 1,057 SF of well-appointed office space consisting of a reception area, 3 private offices, 2 office restrooms, wet bar, and 1 warehouse restroom.
- 12' w x 14'h rear loading grade level roll-up door
- 600 Amp; 277/480v electrical service
- Climate controlled warehouse w/18' clear height
- APN #: 377-151-045
- M-1 Zoning City of Lake Elsinore
- Conveniently located with easy access to I-15 freeway via Central Ave.
- Numerous retail and restaurant amenities nearby
- Fee Simple No Owner Association
- Offered for Sale at \$2,559,000