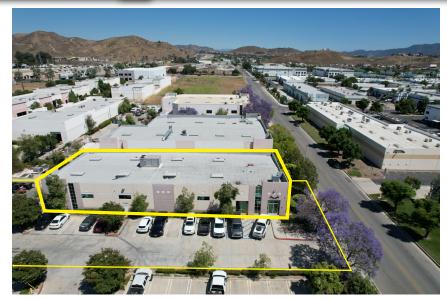

# **PROPERTY HIGHLIGHTS**

- +/- 9,656 SF freestanding industrial building w/ fenced yard situated on +/- 0.46 AC lot
- +/- 1,057 SF of well-appointed office space consisting of a reception area, 3 private offices, 2 office restrooms, wet bar, and 1 warehouse restroom.
- 12' w x 14'h rear loading grade level roll-up door
- 600 Amp; 277/480v electrical service
- Climate controlled warehouse w/18' clear height
- APN #: 377-151-045
- M-1 Zoning City of Lake Elsinore
- Conveniently located with easy access to I-15 freeway via Central Ave.
- Numerous retail and restaurant amenities nearby
- Fee Simple No Owner Association
- Offered for Sale at \$2,559,000