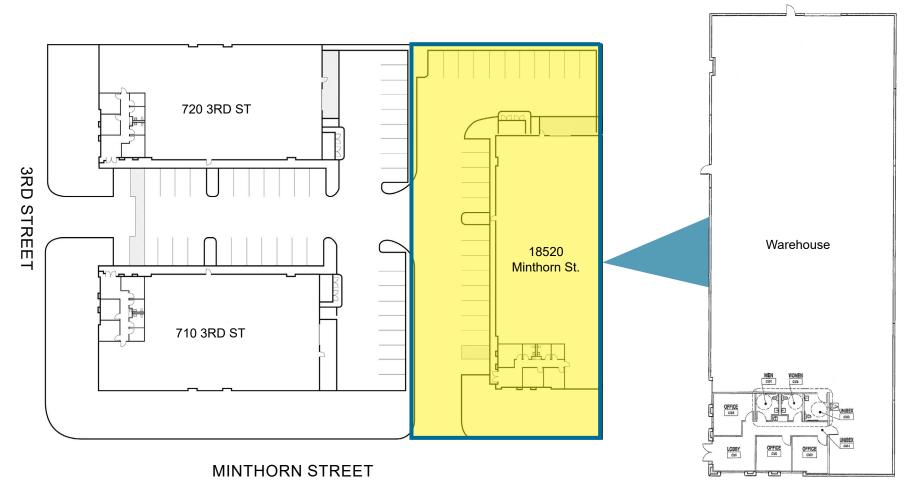

#### FOR SALE +/-9,656 SF FREESTANDING INDUSTRIAL BUILDING W/FENCED YARD

**FLOOR PLAN** 

SITE PLAN

Coldwell Banker Commercial and the Coldwell Banker Commercial Logo are registered service marks licensed to Coldwell Banker Commercial Affiliates. Each Office is Independently Owned and Operated. All information contained herein has been obtained from sources deemed reliable. However, no warranty or guarantee is made as to the accuracy of the information. CalDRE License # 02089395