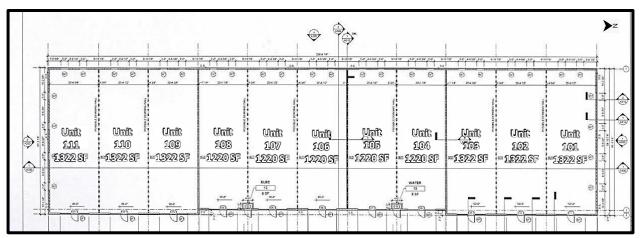

#### **Property Features**

- Constructed in 2019
- 14,032 SF Interior 100% Occupied
- Financials Available Upon Request
- Part of the Springwood Commercial Plaza

Commercial Real Estate Broker Agent Consultants http://alphaoneonline.com