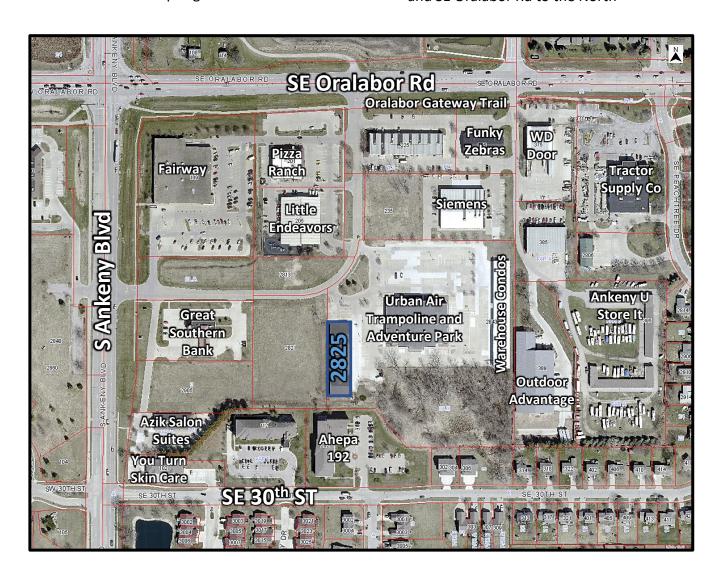

## Oralabor Plaza 2825 S Ankeny Blvd Ankeny, IA 50023

#### **Property Features**

- Constructed in 2019
- 14,032 SF Interior 100% Occupied
- Financials Available Upon Request
- Part of the Springwood Commercial Plaza

Commercial Real Estate Broker Agent Consultants http://alphaoneonline.com

Dave Vance CCIM 515-964-9411 alphaone@netins.net

Julie Brown 515-321-3812 Julie.brown@alphaoneonline.com

- Zoning: C-2 General Retail & Highway Oriented Commercial Business District
- Access from S Ankeny Blvd to the West and SE Oralabor Rd to the North