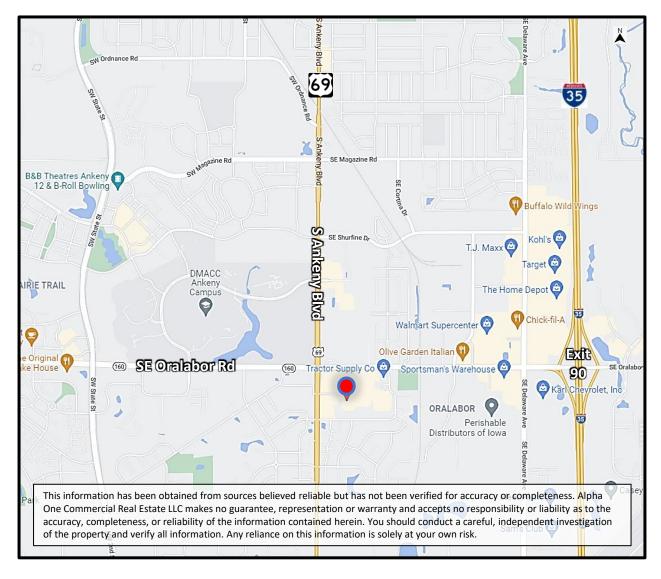

# Oralabor Plaza 2825 S Ankeny Blvd Ankeny, IA 50023

http://alphaoneonline.com

Monument Signage on North Entry

1.2 Miles from I-35 Exit 90