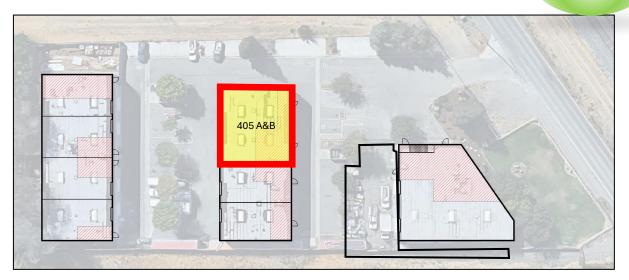

| PROPERTY FEATURES    |                                                                                                                      |
|----------------------|----------------------------------------------------------------------------------------------------------------------|
| <b>Building Size</b> | 25,703                                                                                                               |
| Features             | <ul><li>Good Parking</li><li>Close to Hwy 12</li><li>Access freeways<br/>and Downtown<br/>Suisun/Fairfield</li></ul> |
| 405 Ste. A&B         | 3,870sf<br>\$0.85/sf/mo + NNN<br>1/3 OFF, 2/3 WHS<br>Private Office, 2<br>Private RR's, 2 roll<br>up doors.          |

## OFFERED FOR LEASE BY **SPECTRUM PROPERTIES**

405 Ste. A&B – 3,870sf \*Approx.

Gated Property