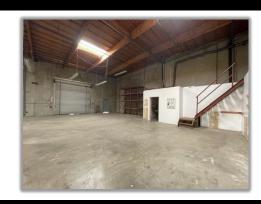

| PROPERTY FEATURES    |                                                                                                                      |
|----------------------|----------------------------------------------------------------------------------------------------------------------|
| <b>Building Size</b> | 25,703                                                                                                               |
| Features             | <ul><li>Good Parking</li><li>Close to Hwy 12</li><li>Access freeways<br/>and Downtown<br/>Suisun/Fairfield</li></ul> |
| 405 Ste. A&B         | 3,870sf<br>\$0.85/sf/mo + NNN<br>1/3 OFF, 2/3 WHS<br>Private Office, 2<br>Private RR's, 2 roll<br>up doors.          |

## OFFERED FOR LEASE BY **SPECTRUM PROPERTIES**

405 Ste. A&B – 3,870sf \*Approx.

Gated Property