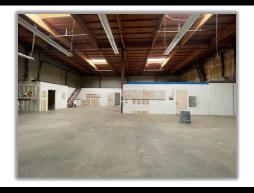

| PROPERTY FEATURES    |                                                                                                                      |
|----------------------|----------------------------------------------------------------------------------------------------------------------|
| <b>Building Size</b> | 25,703                                                                                                               |
| Features             | <ul><li>Good Parking</li><li>Close to Hwy 12</li><li>Access freeways<br/>and Downtown<br/>Suisun/Fairfield</li></ul> |
| 405 Ste. A&B         | 3,870sf<br>\$0.85/sf/mo + NNN<br>1/3 OFF, 2/3 WHS<br>Private Office, 2<br>Private RR's, 2 roll<br>up doors.          |

## OFFERED FOR LEASE BY **SPECTRUM PROPERTIES**

405 Ste. A&B – 3,870sf \*Approx.

Gated Property