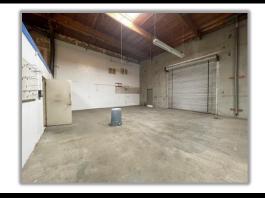

| PROPERTY FEATURES    |                                                                                                                      |
|----------------------|----------------------------------------------------------------------------------------------------------------------|
| <b>Building Size</b> | 25,703                                                                                                               |
| Features             | <ul><li>Good Parking</li><li>Close to Hwy 12</li><li>Access freeways<br/>and Downtown<br/>Suisun/Fairfield</li></ul> |
| 405 Ste. A&B         | 3,870sf<br>\$0.85/sf/mo + NNN<br>1/3 OFF, 2/3 WHS<br>Private Office, 2<br>Private RR's, 2 roll<br>up doors.          |

## OFFERED FOR LEASE BY **SPECTRUM PROPERTIES**

405 Ste. A&B – 3,870sf \*Approx.

Gated Property