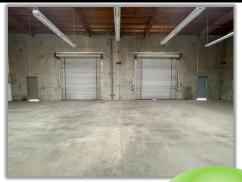

| PROPERTY FEATURES    |                                                                                                                      |
|----------------------|----------------------------------------------------------------------------------------------------------------------|
| <b>Building Size</b> | 25,703                                                                                                               |
| Features             | <ul><li>Good Parking</li><li>Close to Hwy 12</li><li>Access freeways<br/>and Downtown<br/>Suisun/Fairfield</li></ul> |
| 405 Ste. A&B         | 3,870sf<br>\$0.85/sf/mo + NNN<br>1/3 OFF, 2/3 WHS<br>Private Office, 2<br>Private RR's, 2 roll<br>up doors.          |

## OFFERED FOR LEASE BY **SPECTRUM PROPERTIES**

405 Ste. A&B – 3,870sf \*Approx.

Gated Property