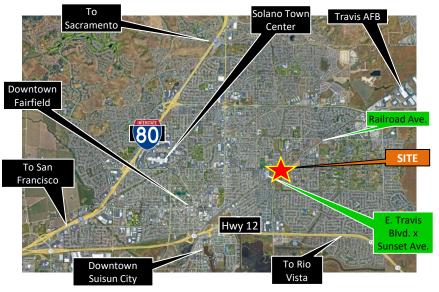

SUBJECT PROPERTY is easily accessible from Highway 12 and Interstate 80. Property has ample parking. Monument signage is also available. Property is an attractive building near Highway 12, and other area transportation routes. Suisun is situated along I-80 and among major Bay Area and Sacramento markets for employers, transportation and industries.