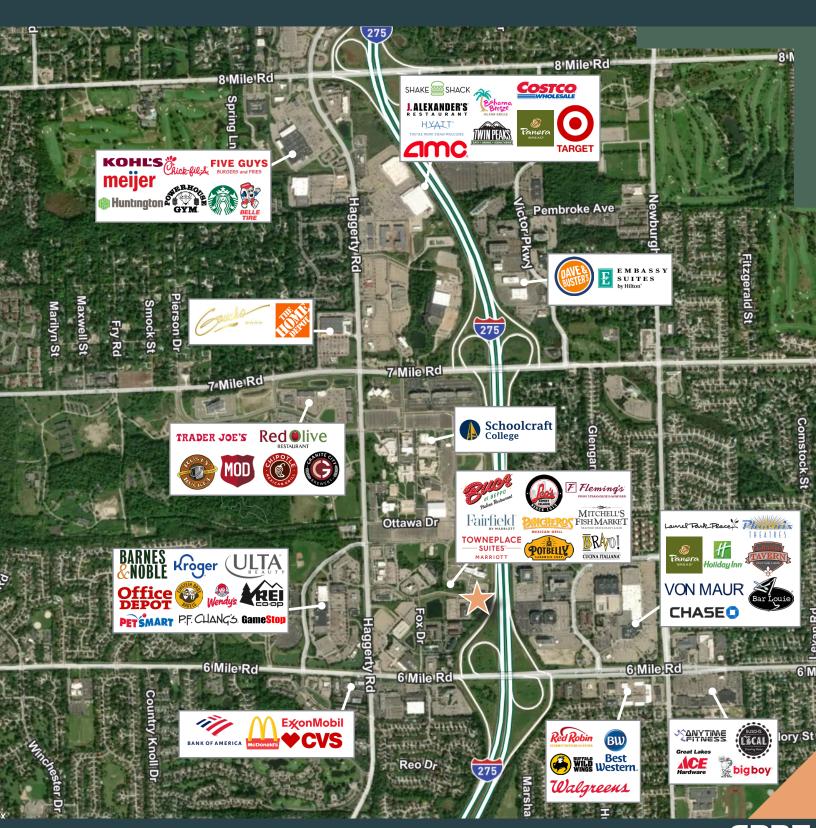

et, Bravo! Italian Kitchen, Potbelly, Panchero's, Leo's Coney Island
- Up to 60,991 SF available for Sublease:
  - 1st Floor 20,187 RSF (divisible)
  - 2nd Floor 20,267 RSF
  - 3rd Floor 20,537 RSF
- 3.25/1000 parking available in first come first serve basis
- 5-day per week janitorial included in base rent
- Furniture available on the Third Floor
- Tenant improvement package available subject to deal terms
- Standard Operating Hours:
  M-F 8am-6pm | Saturday 8am-1pm
- Sublease Rate: \$13.95/RSF Gross + Utilities
- Lease Expiration: 5/31/2029
  (72 months remaining as of 6/1/2023)













## FIRST FLOOR

From 3,666 RSF - 20,187 RSF







## SECOND FLOOR

SUITE 200 | 20,267 RSF







## THIRD FLOOR

SUITE 300 | 20,537 RSF







# AREA AMENITIES

17440 COLLEGE PARKWAY, LIVONIA, MI



# UP TO 60,991 SF AVAILABLE FOR SUBLEASE



# CONTACT US

#### **BRANDON CARNEGIE**

Vice President +1 248 351 2054 brandon.carnegie@cbre.com



**CBRE**