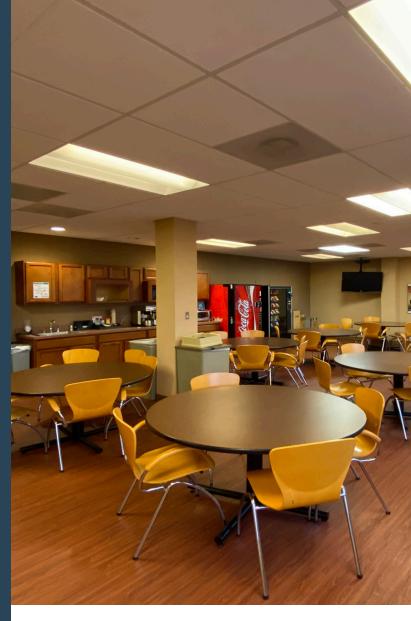

# PROPERTY FEATURES

- 60,991 SF Class A office building located at 6 Mile and Haggerty Road in Livonia, MI
- Immediate access to I-275 providing connectivity to I-96, I-696, and M-14
- Prominent freeway visibility with opportunity for building signage on I-275 with 165,000 VPD
- Walkable to several restaurants including Fleming's, Mitchell's Fish Market, Bravo! Italian Kitchen, Potbelly, Panchero's, Leo's Coney Island
- Up to 60,991 SF available for Sublease:
  - 1st Floor 20,187 RSF (divisible)
  - 2nd Floor 20,267 RSF
  - 3rd Floor 20,537 RSF
- 3.25/1000 parking available in first come first serve basis
- 5-day per week janitorial included in base rent
- Furniture available on the Third Floor
- Tenant improvement package available subject to deal terms
- Standard Operating Hours:
  M-F 8am-6pm | Saturday 8am-1pm
- Sublease Rate: \$13.95/RSF Gross + Utilities
- Lease Expiration: 5/31/2029
  (72 months remaining as of 6/1/2023)