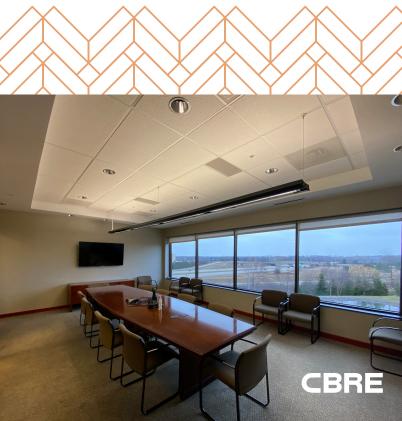

# PROPERTY FEATURES

- 60,991 SF Class A office building located at 6 Mile and Haggerty Road in Livonia, MI
- Immediate access to I-275 providing connectivity to I-96, I-696, and M-14
- Prominent freeway visibility with opportunity for building signage on I-275 with 165,000 VPD
- Walkable to several restaurants including Fleming's, Mitchell's Fish Market, Bravo! Italian Kitchen, Potbelly, Panchero's, Leo's Coney Island
- Up to 60,991 SF available for Sublease:
  - 1st Floor 20,187 RSF (divisible)
  - 2nd Floor 20,267 RSF
  - 3rd Floor 20,537 RSF
- 3.25/1000 parking available in first come first serve basis
- 5-day per week janitorial included in base rent
- Furniture available on the Third Floor
- Tenant improvement package available subject to deal terms
- Standard Operating Hours:
  M-F 8am-6pm | Saturday 8am-1pm
- Sublease Rate: \$13.95/RSF Gross + Utilities
- Lease Expiration: 5/31/2029
  (72 months remaining as of 6/1/2023)