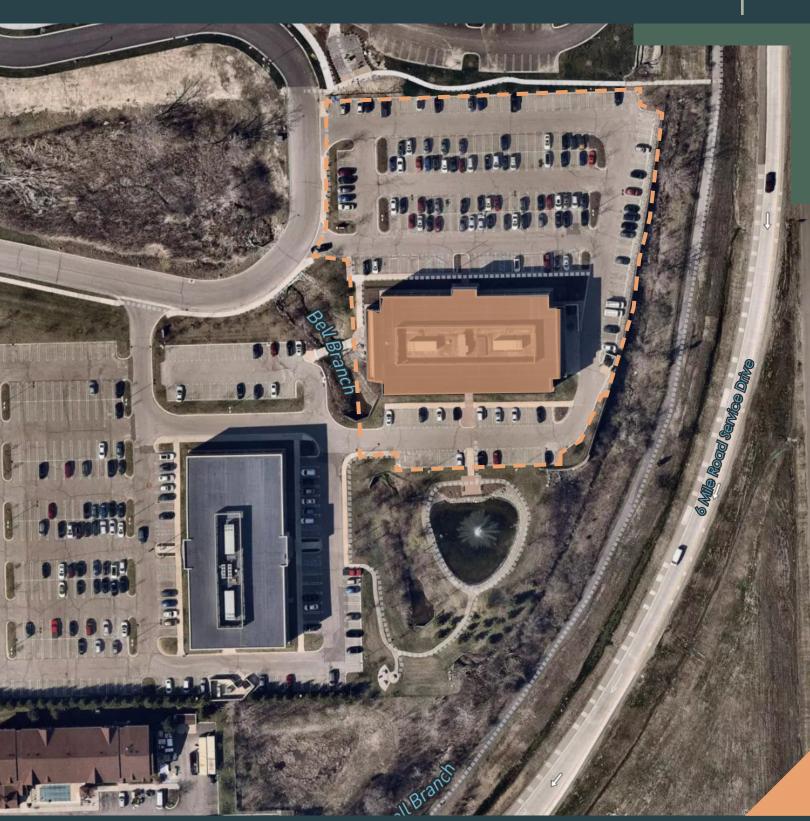

## COLLEGE PARK

17440 COLLEGE PARKWAY, LIVONIA, MI

UP TO 60,991 SF AVAILABLE FOR SUBLEASE

# PROPERTY FEATURES

- 60,991 SF Class A office building located at 6 Mile and Haggerty Road in Livonia, MI
- Immediate access to I-275 providing connectivity to I-96, I-696, and M-14
- Prominent freeway visibility with opportunity for building signage on I-275 with 165,000 VPD
- Walkable to several restaurants including Fleming's, Mitchell's Fish Market, Bravo! Italian Kitchen, Potbelly, Panchero's, Leo's Coney Island
- Up to 60,991 SF available for Sublease:
  - 1st Floor 20,187 RSF (divisible)
  - 2nd Floor 20,267 RSF
  - 3rd Floor 20,537 RSF
- 3.25/1000 parking available in first come first serve basis
- 5-day per week janitorial included in base rent
- Furniture available on the Third Floor
- Tenant improvement package available subject to deal terms
- Standard Operating Hours:
  M-F 8am-6pm | Saturday 8am-1pm
- Sublease Rate: \$13.95/RSF Gross + Utilities
- Lease Expiration: 5/31/2029
  (72 months remaining as of 6/1/2023)

# AREA AMENITIES

17440 COLLEGE PARKWAY, LIVONIA, MI