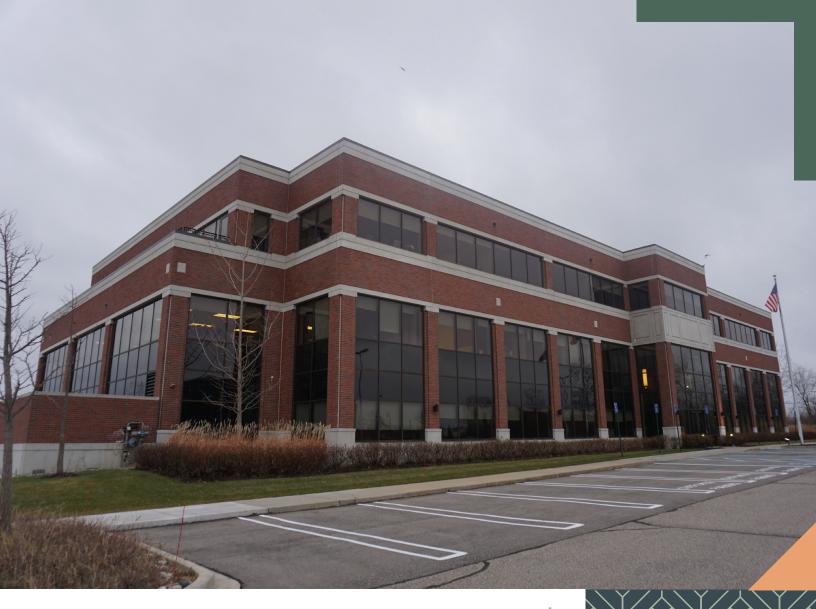

## COLLEGE PARK

17440 COLLEGE PARKWAY, LIVONIA, MI

UP TO 60,991 SF AVAILABLE FOR SUBLEASE

# PROPERTY FEATURES

- 60,991 SF Class A office building located at 6 Mile and Haggerty Road in Livonia, MI
- Immediate access to I-275 providing connectivity to I-96, I-696, and M-14
- Prominent freeway visibility with opportunity for building signage on I-275 with 165,000 VPD
- Walkable to several restaurants including Fleming's, Mitchell's Fish Market, Bravo! Italian Kitchen, Potbelly, Panchero's, Leo's Coney Island
- Up to 60,991 SF available for Sublease:
  - 1st Floor 20,187 RSF (divisible)
  - 2nd Floor 20,267 RSF
  - 3rd Floor 20,537 RSF
- 3.25/1000 parking available in first come first serve basis
- 5-day per week janitorial included in base rent
- Furniture available on the Third Floor
- Tenant improvement package available subject to deal terms
- Standard Operating Hours:
  M-F 8am-6pm | Saturday 8am-1pm
- Sublease Rate: \$13.95/RSF Gross + Utilities
- Lease Expiration: 5/31/2029
  (72 months remaining as of 6/1/2023)