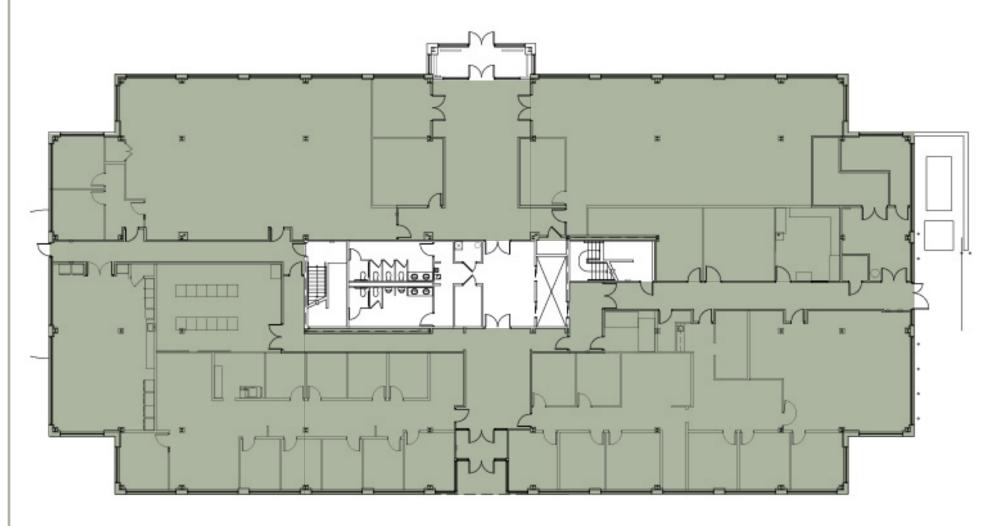

ay visibility with opportunity for building signage on I-275 with 165,000 VPD
- Walkable to several restaurants including Fleming's, Mitchell's Fish Market, Bravo! Italian Kitchen, Potbelly, Panchero's, Leo's Coney Island
- Up to 60,991 SF available for Sublease:
  - 1st Floor 20,187 RSF (divisible)
  - 2nd Floor 20,267 RSF
  - 3rd Floor 20,537 RSF
- 3.25/1000 parking available in first come first serve basis
- 5-day per week janitorial included in base rent
- Furniture available on the Third Floor
- Tenant improvement package available subject to deal terms
- Standard Operating Hours:
  M-F 8am-6pm | Saturday 8am-1pm
- Sublease Rate: \$13.95/RSF Gross + Utilities
- Lease Expiration: 5/31/2029
  (72 months remaining as of 6/1/2023)













## FIRST FLOOR

From 3,666 RSF - 20,187 RSF







## SECOND FLOOR

SUITE 200 | 20,267 RSF







## THIRD FLOOR

SUITE 300 | 20,537 RSF







# AREA AMENITIES

17440 COLLEGE PARKWAY, LIVONIA, MI



# UP TO 60,991 SF AVAILABLE FOR SUBLEASE



# CONTACT US

#### **BRANDON CARNEGIE**

Vice President +1 248 351 2054 brandon.carnegie@cbre.com



**CBRE**