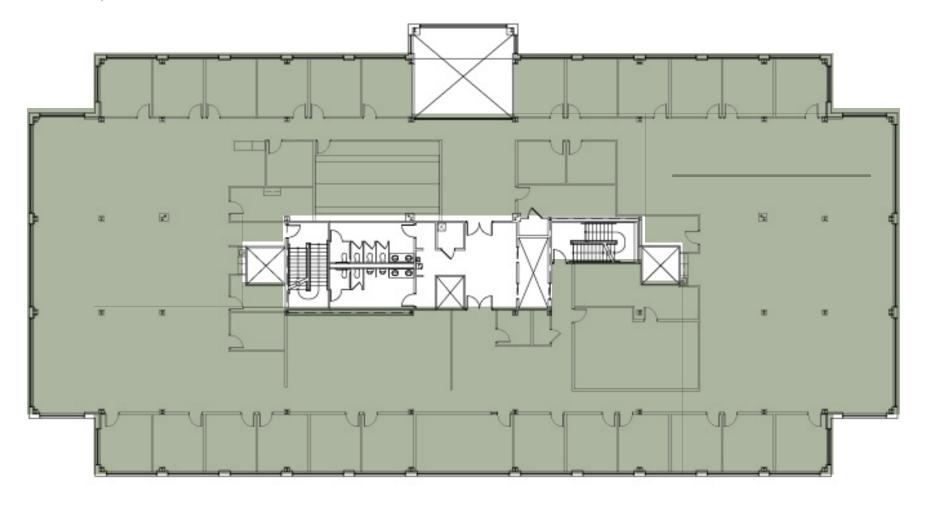

nage on I-275 with 165,000 VPD
- Walkable to several restaurants including Fleming's, Mitchell's Fish Market, Bravo! Italian Kitchen, Potbelly, Panchero's, Leo's Coney Island
- Up to 60,991 SF available for Sublease:
  - 1st Floor 20,187 RSF (divisible)
  - 2nd Floor 20,267 RSF
  - 3rd Floor 20,537 RSF
- 3.25/1000 parking available in first come first serve basis
- 5-day per week janitorial included in base rent
- Furniture available on the Third Floor
- Tenant improvement package available subject to deal terms
- Standard Operating Hours:
  M-F 8am-6pm | Saturday 8am-1pm
- Sublease Rate: \$13.95/RSF Gross + Utilities
- Lease Expiration: 5/31/2029
  (72 months remaining as of 6/1/2023)













## FIRST FLOOR

From 3,666 RSF - 20,187 RSF







## SECOND FLOOR

SUITE 200 | 20,267 RSF







## THIRD FLOOR

SUITE 300 | 20,537 RSF







# AREA AMENITIES

17440 COLLEGE PARKWAY, LIVONIA, MI



# UP TO 60,991 SF AVAILABLE FOR SUBLEASE



# CONTACT US

#### **BRANDON CARNEGIE**

Vice President +1 248 351 2054 brandon.carnegie@cbre.com



**CBRE**