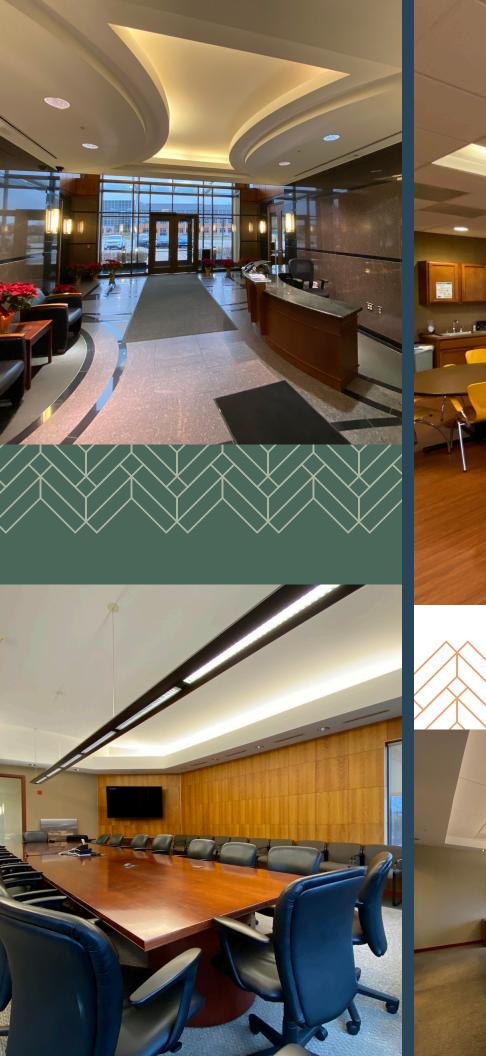

# PROPERTY FEATURES

- 60,991 SF Class A office building located at 6 Mile and Haggerty Road in Livonia, MI
- Immediate access to I-275 providing connectivity to I-96, I-696, and M-14
- Prominent freeway visibility with opportunity for building signage on I-275 with 165,000 VPD
- Walkable to several restaurants including Fleming's, Mitchell's Fish Market, Bravo! Italian Kitchen, Potbelly, Panchero's, Leo's Coney Island
- Up to 60,991 SF available for Sublease:
  - 1st Floor 20,187 RSF (divisible)
  - 2nd Floor 20,267 RSF
  - 3rd Floor 20,537 RSF
- 3.25/1000 parking available in first come first serve basis
- 5-day per week janitorial included in base rent
- Furniture available on the Third Floor
- Tenant improvement package available subject to deal terms
- Standard Operating Hours:
  M-F 8am-6pm | Saturday 8am-1pm
- Sublease Rate: \$13.95/RSF Gross + Utilities
- Lease Expiration: 5/31/2029
  (72 months remaining as of 6/1/2023)