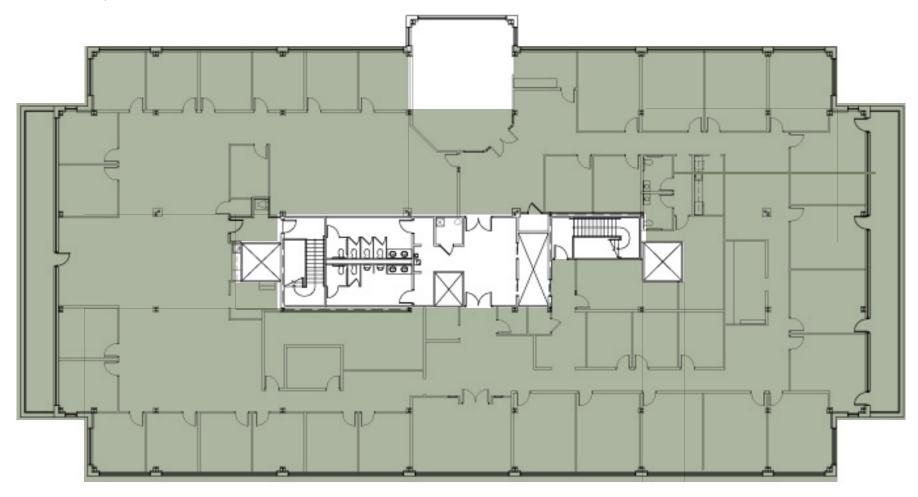

everal restaurants including Fleming's, Mitchell's Fish Market, Bravo! Italian Kitchen, Potbelly, Panchero's, Leo's Coney Island
- Up to 60,991 SF available for Sublease:
  - 1st Floor 20,187 RSF (divisible)
  - 2nd Floor 20,267 RSF
  - 3rd Floor 20,537 RSF
- 3.25/1000 parking available in first come first serve basis
- 5-day per week janitorial included in base rent
- Furniture available on the Third Floor
- Tenant improvement package available subject to deal terms
- Standard Operating Hours:
  M-F 8am-6pm | Saturday 8am-1pm
- Sublease Rate: \$13.95/RSF Gross + Utilities
- Lease Expiration: 5/31/2029
  (72 months remaining as of 6/1/2023)













## FIRST FLOOR

From 3,666 RSF - 20,187 RSF







## SECOND FLOOR

SUITE 200 | 20,267 RSF







## THIRD FLOOR

SUITE 300 | 20,537 RSF







# AREA AMENITIES

17440 COLLEGE PARKWAY, LIVONIA, MI



# UP TO 60,991 SF AVAILABLE FOR SUBLEASE



# CONTACT US

#### **BRANDON CARNEGIE**

Vice President +1 248 351 2054 brandon.carnegie@cbre.com



**CBRE**