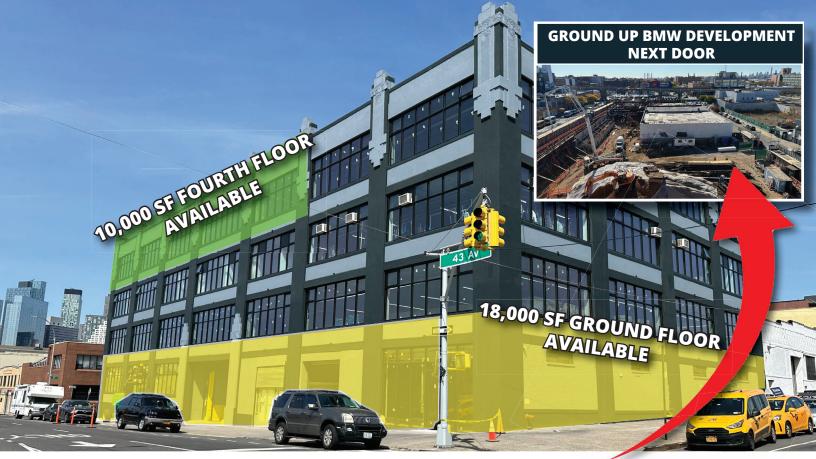

## EXCLUSIVE FOR LEASE - DIVISIONS AVAILABLE INDUSTRIAL FLEX AT THE 7 TRAIN! 38-09 43rd AVENUE LONG ISLAND CITY, NY 11101

## AVAILABLE

- 10,000 SF FOURTH FLOOR (NYC VIEWS)
- 18,000 SF ENTIRE GROUND FLOOR

## **FEATURES**

- INTERIOR LOADING DOCKS & DRIVE-INS
- LARGE FREIGHT ELEVATOR, 24/7 ACCESS
- HEAVY ELECTRIC & GAS SERVICE
- FULLY SPRINKLERED
- INDUSTRIAL OR CREATIVE SPACE
- TWO BLOCKS TO THE 7 TRAIN
  REACH THE ENTIRE NYC METRO AREA!

JOIN BMW NEW CAR SALES 5 MINUTES TO MIDTOWN MANHATTAN

Any information set-forth herein has been obtained from sources deemed reliable, however, we have not verified it, and make no representation or warranty of any kind, including without limitation; condition: either latent or patent, size or manner of construction of the property, compliance with local law, and environmental conditions. All information submitted herein is subject to errors and omissions, and the right of our principal(s), to withdraw, modify, or condition the listing with-out prior notice. Broker cooperation encouraged.