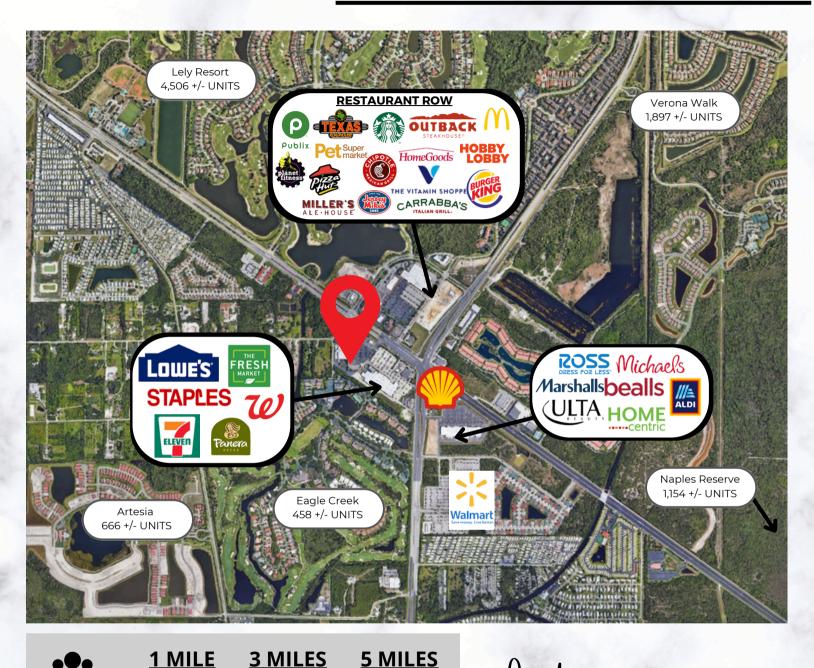

# SHOPS AT EAGLE CREEK

QLocated at intersection of US-41 and Collier Blvd

12608 - 12712 Tamiami Trail E | Naples, FL 34113

2nd generation restaurant, and retail space available for lease. Averaging 2.2 million visits per year, this center is home to Lowe's, Staples, The Fresh Market, and more!