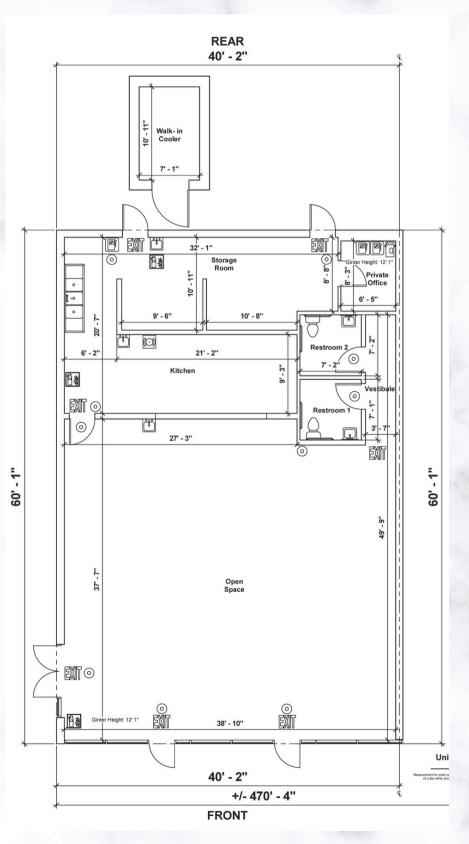

## **Unit #223**

2,414 SF

2nd Generation Restaurant Space with Patio

12608 - 12712 Tamiami Trl E | Naples, FL 34113

4,621

**3 MILES** 29,847

54,886

\$102,638 \$111,003