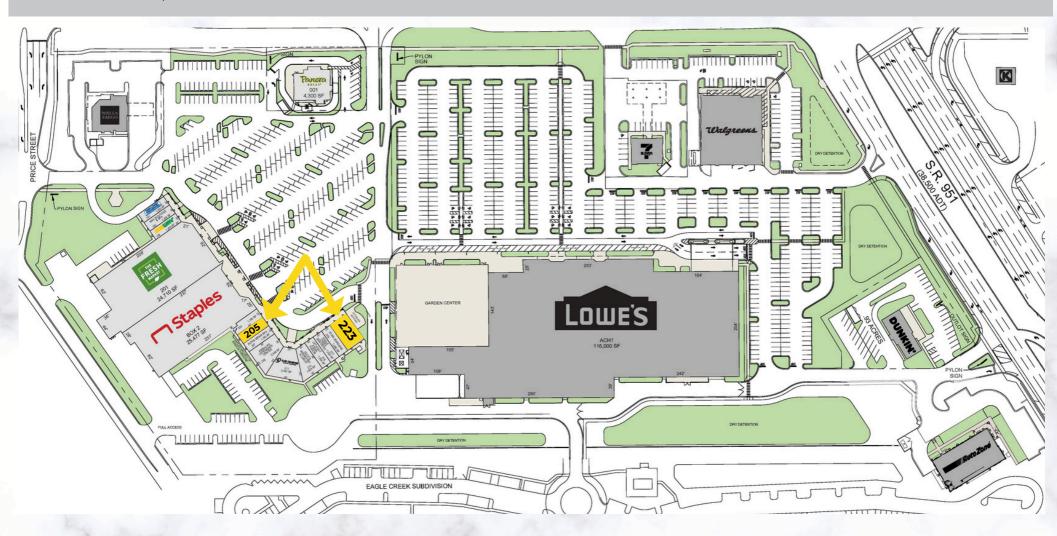

# SHOPS AT EAGLE CREEK

QLocated at intersection of US-41 and Collier Blvd

12608 - 12712 Tamiami Trail E | Naples, FL 34113

2nd generation restaurant, and retail space available for lease. Averaging 2.2 million visits per year, this center is home to Lowe's, Staples, The Fresh Market, and more!

## **LEASE INFORMATION**

| SUITE | SF       | PSF/YR           | EST. 2024<br>CAM | AVAILABILITY |
|-------|----------|------------------|------------------|--------------|
| 205   | 1,203 SF | Call For Details | \$8.16           | 1/01/2025    |
| 223   | 2,414 SF | Call For Details | \$8.16           | IMMEDIATELY  |

#### **TENANT ROSTER:**

#101: Pinch-A-Penny 1200SF

#103: Nail Boutique & Spa 1200SF

#105: Subway 1200SF

#201: The Fresh Market 24,710SF

#Box 2: Staples 25,477SF

#203: Scenthound 1163SF #205: AVAII ABI F

#207: Alpha Men's Spa 1163SF

#209: Animal Life Veterinary Center 2546SF

#211: Club Champion 2947SF

#213: Hoot's Breakfast & Lunch 1925SF

#215: Let's Eat Asian Fusion 1200SF

#217: Eagle Creek Dentistry 1200SF

#219: Ryan Jewelers 1200SF

#223: AVAILABLE

12608 - 12712 Tamiami Trl E | Naples, FL 34113

**Unit #205** 

1,203 SF

12608 - 12712 Tamiami Trl E | Naples, FL 34113

## **Unit #223**

2,414 SF

2nd Generation Restaurant Space with Patio

12608 - 12712 Tamiami Trl E | Naples, FL 34113

4,621

**3 MILES** 29,847

54,886

\$102,638 \$111,003