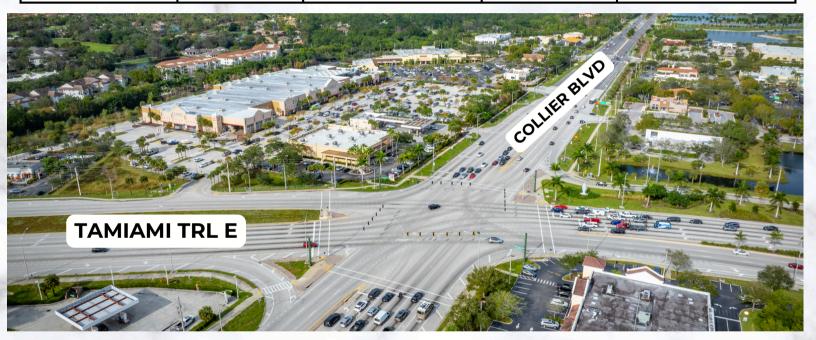

# SHOPS AT EAGLE CREEK

QLocated at intersection of US-41 and Collier Blvd

12608 - 12712 Tamiami Trail E | Naples, FL 34113

2nd generation restaurant, and retail space available for lease. Averaging 2.2 million visits per year, this center is home to Lowe's, Staples, The Fresh Market, and more!