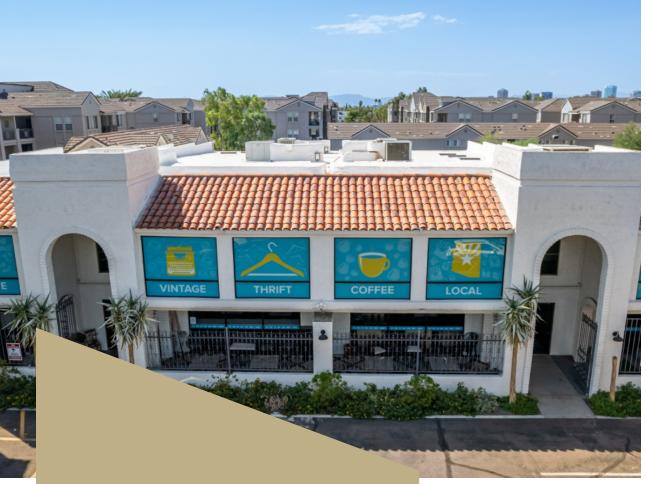

## THRIFT TO THRIVE

839 E Camelback Phoenix, Arizona 85014

Land Size: 22,063.00 Sq. Ft. Property Size: 11,545 Sq. Ft. Year Built: 1979 Contact:

Own this exceptional income-producing, 6.72 Cap property, located adjacent to the highly sought-after Camelback Corridor. Featuring a solid gold tenant with a 10-year NNN lease and impressive high net operating income, Lease calls for 4% annual increases and is situated in a high-traffic, high-rent district.