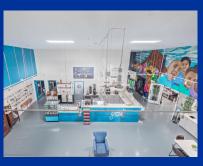

**Property Highlights:** 

Open Retail Space: Versatile layout for various business needs.

Commercial Kitchen: Fully equipped for food service operations.

Offices Overlooking Operations: Functional offices with a clear view of the retail area.