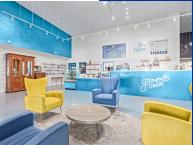

**Property Highlights:** 

Open Retail Space: Versatile layout for various business needs.

Commercial Kitchen: Fully equipped for food service operations.

Offices Overlooking Operations: Functional offices with a clear view of the retail area.