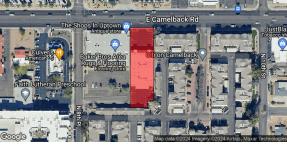

## THRIFT TO THRIVE

839 E Camelback Phoenix, Arizona 85014

Land Size: 22,063.00 Sq. Ft. Property Size: 11,545 Sq. Ft. Year Built: 1979 Contact: