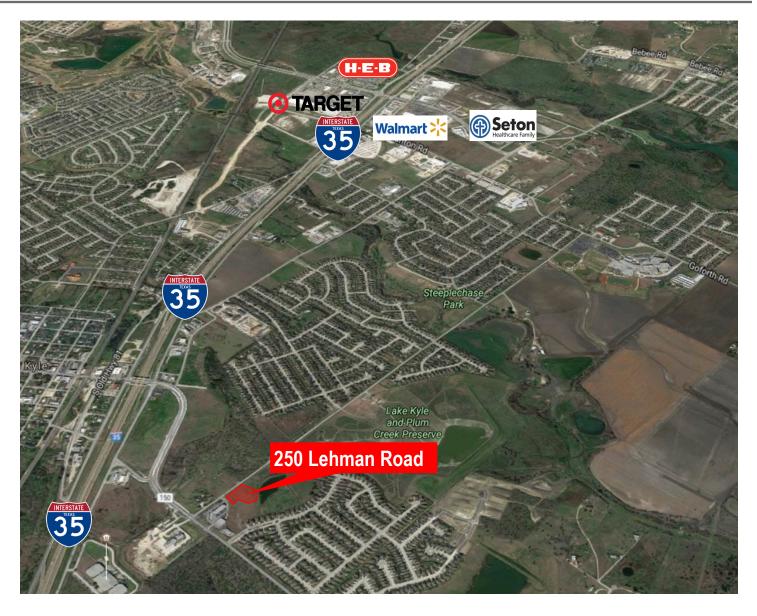

#### PROPERTY HIGHLIGHTS

- Office/Warehouse Space Available
- Dock High & Grade Level Doors Available
- Three-Phase Power
- Brand New Construction
- Conveniently located and easy access to IH-35
- Ample Parking
- Call Today to Schedule a Tour!

| DEMOGRAPHICS (2024) |           |          |          |
|---------------------|-----------|----------|----------|
| MILE(S)             | 1         | 3        | 5        |
| Total Population    | 8,452     | 53,760   | 85,691   |
| Total Households    | 2,731     | 18,401   | 28,751   |
| Average HH Income   | \$100,571 | \$99,672 | \$93,321 |
| Avg Employment      | 1,822     | 9,425    | 13,586   |