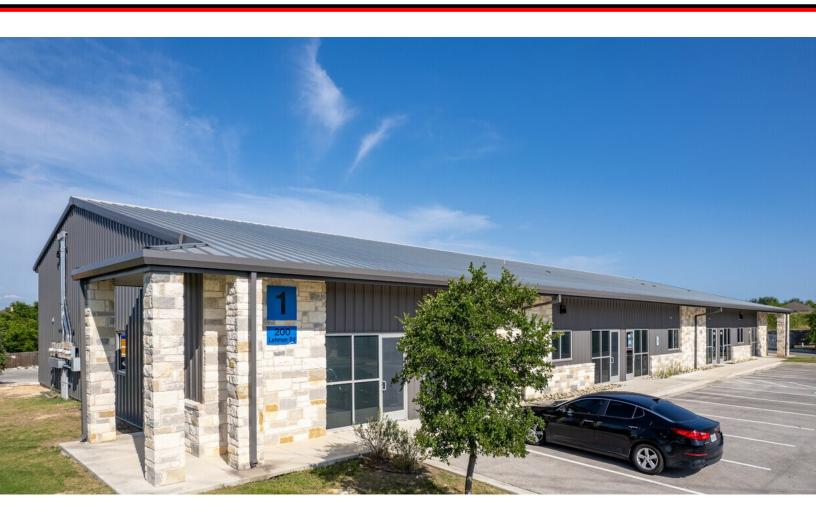

## **KYLE PROSPERITY BUSINESS PARK**

#### **BUILDING INFORMATION**

Address 250 Lehman Road,

Kyle, TX 78640

**Submarket** Hays County Ind

**Total SF** 20,000 SF

Available SF 1,500 SF

Clear Height +/-18'

**Loading** Building 1 - Grade Level

Building 2 - Dock Level

Column Spacing 40'

#### PROPERTY HIGHLIGHTS

- Office/Warehouse Space Available
- Dock High & Grade Level Doors Available
- Three-Phase Power
- Brand New Construction
- Conveniently located and easy access to IH-35
- Ample Parking
- Call Today to Schedule a Tour!