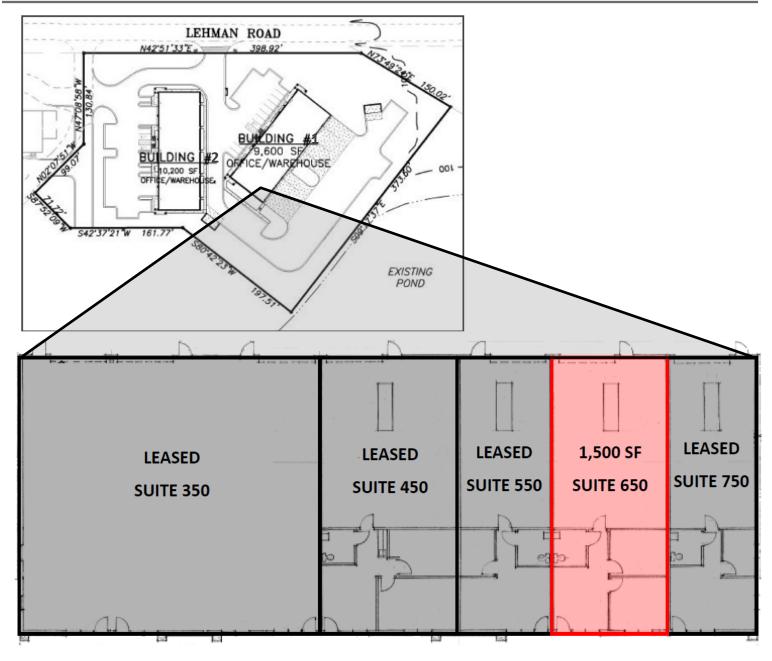

#### **AVAILABLE**

Suite 650 1,500 SF

# DOCK HIGH LOADING BUILDING

**AVAILABLE** 

**FULLY LEASED** 

GRADE LEVEL LOADING
BUILDING