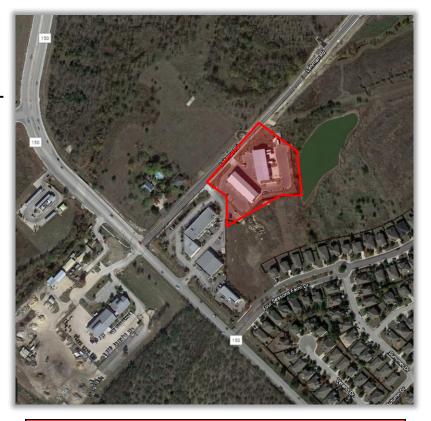

#### **BUILDING INFORMATION**

Address 250 Lehman Road,

Kyle, TX 78640

**Submarket** Hays County Ind

**Total SF** 20,000 SF

Available SF 1,500 SF

Clear Height +/-18'

**Loading** Building 1 - Grade Level