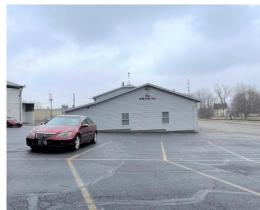

## 1225 Gross Ave.NE Canton, Ohio 44705

## **Property Description:**

This 4,212 sf building has office space and is located on .49 acre. Property is zoned I-1 – Light Industrial. The first floor has a receptionist area and waiting room, seven offices, a half bath, conference room, kitchen and two restrooms. The second floor has five offices, a kitchenette and two restrooms and the finished lower level has six offices and a half bath. Plenty of parking.

| OFFERING SUMMARY     |                         |
|----------------------|-------------------------|
| Sale Price           | \$275,000               |
| Lot Size             | .49 Acre                |
| <b>Building Size</b> | 4,212 sf                |
| Year Built           | 1971                    |
| Parcel               | 00285035                |
| Zoning               | I-1 Light<br>Industrial |
|                      |                         |
|                      |                         |