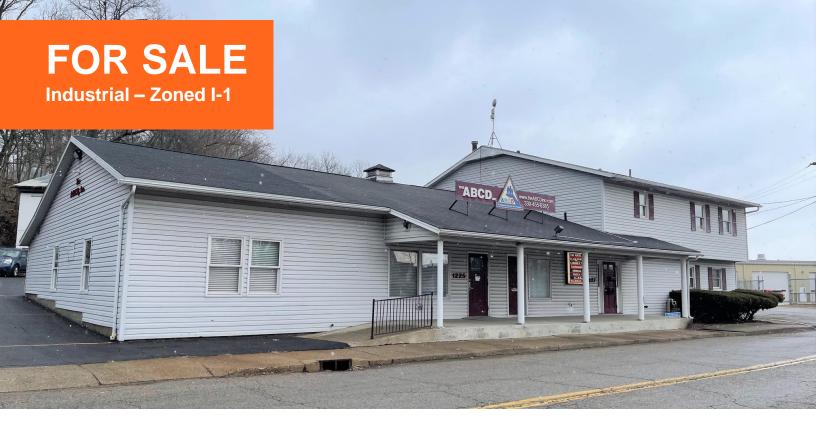

## 1225 Gross Ave.NE Canton, Ohio 44705

## **Property Description:**

This 4,212 sf building has office space and is located on .49 acre. Property is zoned I-1 – Light Industrial. The first floor has a receptionist area and waiting room, seven offices, a half bath, conference room, kitchen and two restrooms. The second floor has five offices, a kitchenette and two restrooms and the finished lower level has six offices and a half bath. Plenty of parking.

| OFFERING SUMMARY     |                         |
|----------------------|-------------------------|
| Sale Price           | \$275,000               |
| Lot Size             | .49 Acre                |
| <b>Building Size</b> | 4,212 sf                |
| Year Built           | 1971                    |
| Parcel               | 00285035                |
| Zoning               | I-1 Light<br>Industrial |
|                      |                         |
|                      |                         |