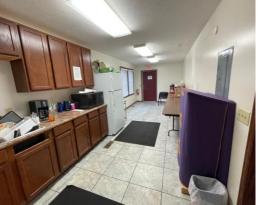

## **Property Description:**

This 4,212 sf building has office space and is located on .49 acre. Property is zoned I-1 – Light Industrial. The first floor has a receptionist area and waiting room, seven offices, a half bath, conference room, kitchen and two restrooms. The second floor has five offices, a kitchenette and two restrooms and the finished lower level has six offices and a half bath. Plenty of parking.

## **Additional Photos**

MIKE BOYLAN

REALTOR®

330.704.5945 MBoylan@Cutlerci.com MikeBoylanSells.com