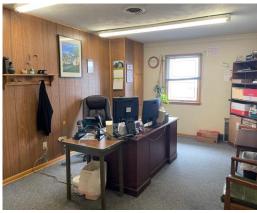

## **Property Description:**

This 4,212 sf building has office space and is located on .49 acre. Property is zoned I-1 – Light Industrial. The first floor has a receptionist area and waiting room, seven offices, a half bath, conference room, kitchen and two restrooms. The second floor has five offices, a kitchenette and two restrooms and the finished lower level has six offices and a half bath. Plenty of parking.

## **Additional Photos**

MIKE BOYLAN

REALTOR®

330.704.5945 MBoylan@Cutlerci.com MikeBoylanSells.com