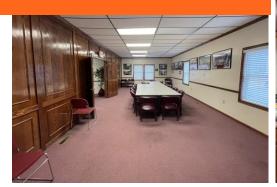

## **Property Description:**

This 4,212 sf building has office space and is located on .49 acre. Property is zoned I-1 – Light Industrial. The first floor has a receptionist area and waiting room, seven offices, a half bath, conference room, kitchen and two restrooms. The second floor has five offices, a kitchenette and two restrooms and the finished lower level has six offices and a half bath. Plenty of parking.

## **Additional Photos**

MIKE BOYLAN

REALTOR®

330.704.5945 MBoylan@Cutlerci.com MikeBoylanSells.com