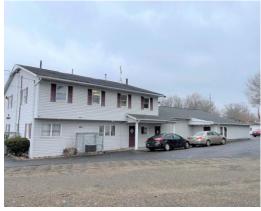

## 1225 Gross Ave.NE Canton, Ohio 44705

## **Property Description:**

This 4,212 sf building has office space and is located on .49 acre. Property is zoned I-1 – Light Industrial. The first floor has a receptionist area and waiting room, seven offices, a half bath, conference room, kitchen and two restrooms. The second floor has five offices, a kitchenette and two restrooms and the finished lower level has six offices and a half bath. Plenty of parking.

| OFFERING SUMMARY     |                         |
|----------------------|-------------------------|
| Sale Price           | \$275,000               |
| Lot Size             | .49 Acre                |
| <b>Building Size</b> | 4,212 sf                |
| Year Built           | 1971                    |
| Parcel               | 00285035                |
| Zoning               | I-1 Light<br>Industrial |
|                      |                         |
|                      |                         |