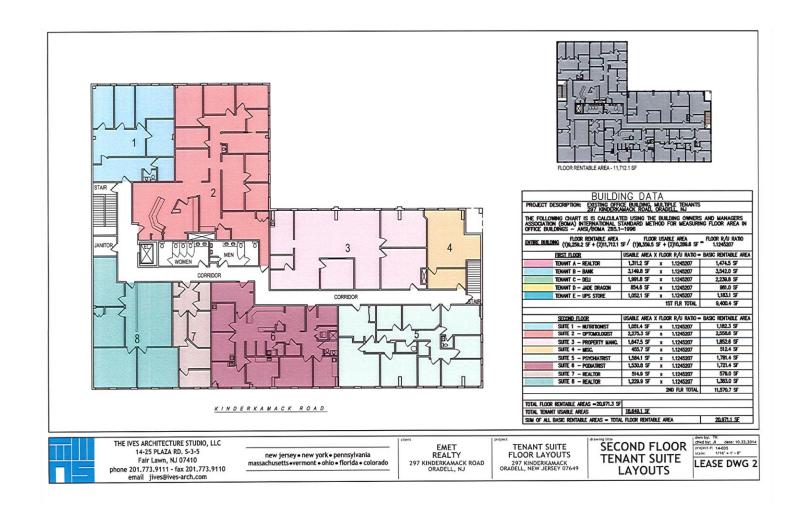

FOR LEASE - 1,182 SF
Prime Kinderkamack Road Location

**Signage** 

**On-Site Parking** 

Nina Bianco, Agent | O 201.336.1211 | M 201.615.5102 | NBianco@NIANationalRealty.com

Prominent 2<sup>nd</sup> floor office space in downtown Oradell! On-site and free customer parking available. Beautiful window-line, waiting room, and private bathroom. UPS store and options for breakfast and lunch both onsite and in walking distance. Join other medical and professional office tenants in this conveniently located town!

Total SF 1,182

Total SF 22,400

Heat Gas

Parking Spaces 3.5/1,000 +Street

Zoning Retail

Lease/SF \$21.00 PRSF + Utilities

**LOCATED** – Easy access on the east side of Kinderkamack Road; across from The Little Firehouse Theatre, near two crosswalks in beautiful historic Oradell, home of the famous Blauvault Art Museum and Mansion.