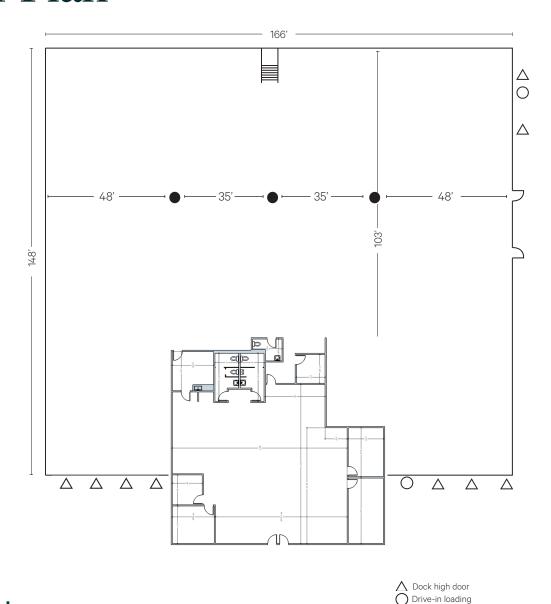

# Floor Plan

# **Property Features**

- + ±27,079 SF Corner Unit
- + ±4,135 Spec Office SF
- + ±24' Clear Height
- + 9 Dock High Doors
- + 2 Drive-in Ramps
- + Sprinklered
- + Available Now
- + Lease Rate \$1.10 NNN Opex \$0.40 (for lease signed before 6/30/24)