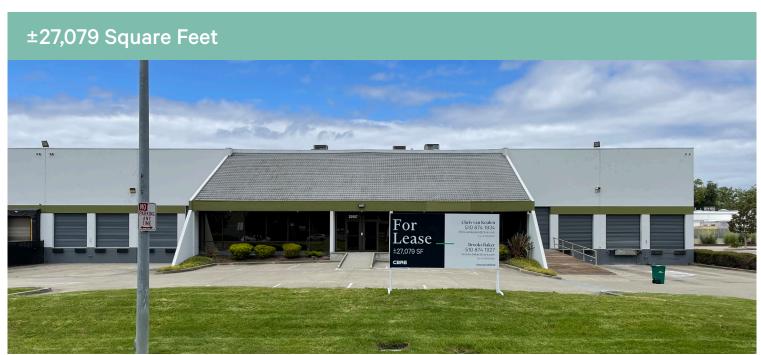

# **Property Features**

- + ±27,079 SF Corner Unit
- + ±4,135 Spec Office SF
- + ±24' Clear Height
- + 9 Dock High Doors
- + 2 Drive-in Ramps
- + Sprinklered
- + Available Now
- + Lease Rate \$1.10 NNN Opex \$0.40 (for lease signed before 6/30/24)