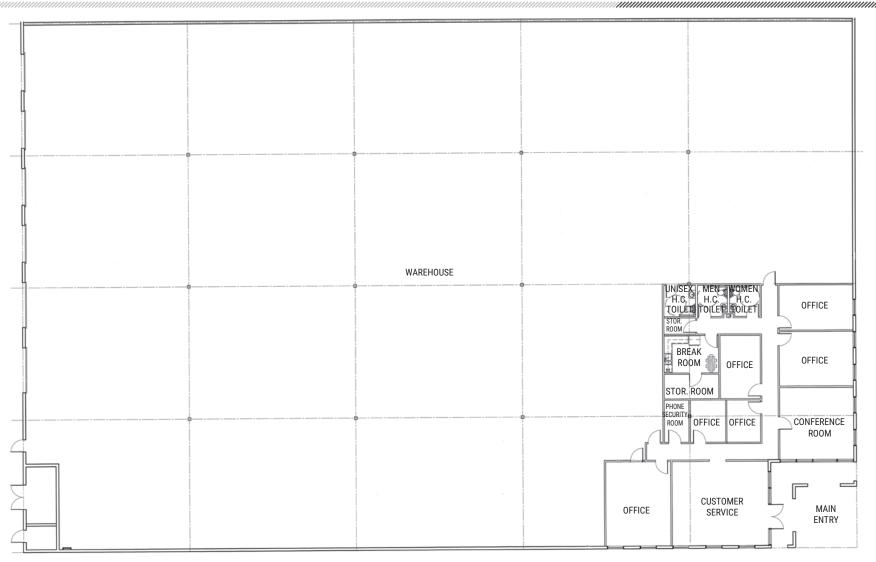

## BUILDING DETAILS

- ±26,206 SF Building Situated on ±1.36 Acres
  - o ±2,500 SF± HVAC Office
  - o ±23,706 SF Warehouse
- 2,500 Amps, 277/480 Volt, 3-Phase Power
- Four (4) 9' x 10' Dock High Doors
- Two (2) 11' x 14' Grade Level Doors
- Gracious Loading Areas
- ±24' Average Clear Height
- ESFR Fire Sprinkler System
- Zoning: M-1 (Clark County)
- ± 52 Parking Spaces
- High-Image Architecture w/ a Corporate Park Environment
- Southwest Location w/ Excellent Access to the I-15, I-215, Las Vegas Boulevard & Harry Reid International Airport
- Year Built: 2005
- APN: 162-31-711-005
- Base Rent: \$1.38/SF
- NNN Fee: \$0.22/SF