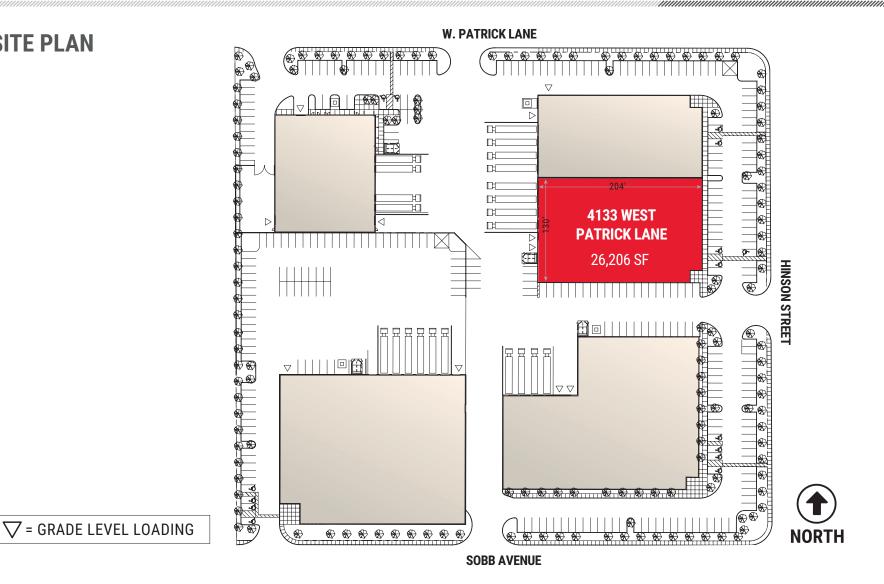

## 26,206 SF BLDG | DOCK LOADING | 2,500 AMPS

4133 W. PATRICK LANE | LAS VEGAS, NV 89118

## BUILDING DETAILS

- ±26,206 SF Building Situated on ±1.36 Acres
  - o ±2,500 SF± HVAC Office
  - o ±23,706 SF Warehouse
- 2,500 Amps, 277/480 Volt, 3-Phase Power
- Four (4) 9' x 10' Dock High Doors
- Two (2) 11' x 14' Grade Level Doors
- Gracious Loading Areas
- ±24' Average Clear Height
- ESFR Fire Sprinkler System
- Zoning: M-1 (Clark County)
- ± 52 Parking Spaces
- High-Image Architecture w/ a Corporate Park Environment
- Southwest Location w/ Excellent Access to the I-15, I-215, Las Vegas Boulevard & Harry Reid International Airport
- Year Built: 2005
- APN: 162-31-711-005
- Base Rent: \$1.38/SF
- NNN Fee: \$0.22/SF