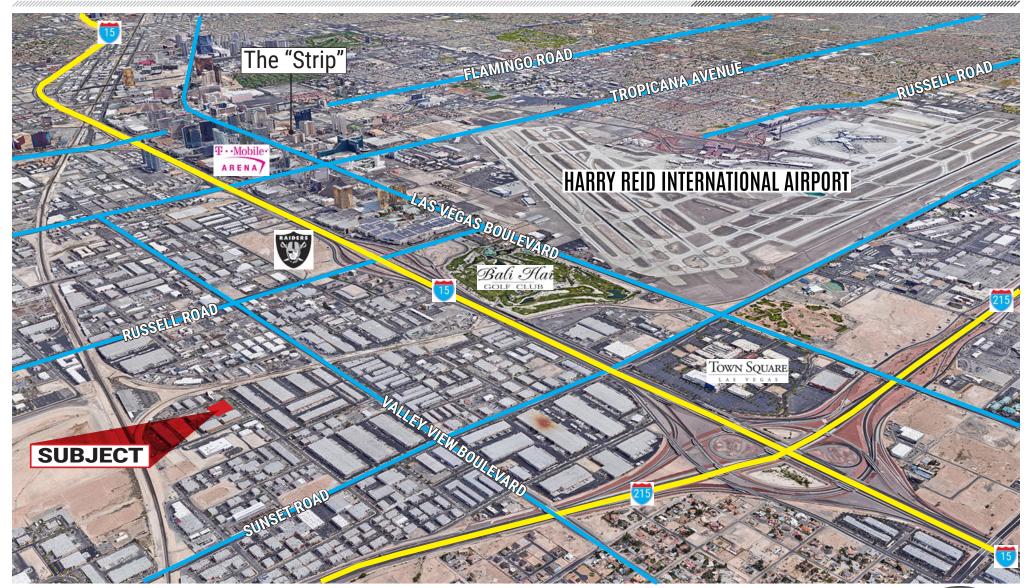

SUBJECT

TROPICANA AVE

McCarran

BALI

HAI

502

593

HACIENDA A SPRING VALLEY HOSPITAL

SUNSET ROAD

LEY

595

## BUILDING DETAILS

- ±26,206 SF Building Situated on ±1.36 Acres
  - o ±2,500 SF± HVAC Office
  - o ±23,706 SF Warehouse
- 2,500 Amps, 277/480 Volt, 3-Phase Power
- Four (4) 9' x 10' Dock High Doors
- Two (2) 11' x 14' Grade Level Doors
- Gracious Loading Areas
- ±24' Average Clear Height
- ESFR Fire Sprinkler System
- Zoning: M-1 (Clark County)
- ± 52 Parking Spaces
- High-Image Architecture w/ a Corporate Park Environment
- Southwest Location w/ Excellent Access to the I-15, I-215, Las Vegas Boulevard & Harry Reid International Airport
- Year Built: 2005
- APN: 162-31-711-005
- Base Rent: \$1.38/SF
- NNN Fee: \$0.22/SF