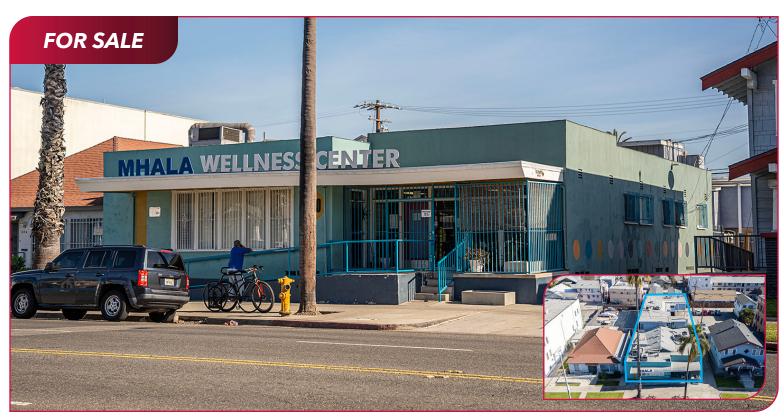

## **±6,282 SQ. FT. MEDICAL BUILDING FOR SALE** 830 ATLANTIC AVE | LONG BEACH, CA 90813

## PRICE **\$2,255,000.00**

- DTLB Owner-user Medical Office Building for Sale
- Building Size: ±6,282 RSF
- Land Size: ±7,501 SF
- Zoning: PD-30, East Village DTLB District
- Large Lot: Utilized for Additional Parking