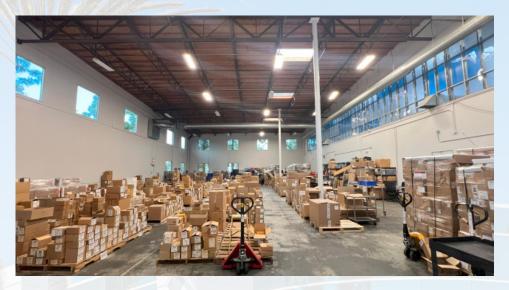

#### **PROPERTY PROFILE**

| Duilding Cina | 77 200 55                 |
|---------------|---------------------------|
| Building Size | 33,200 SF                 |
| Rate          | Call Broker               |
| OpEx          | Approx. \$0.50/SF         |
| Availability  | Immediate                 |
| Term          | 5 years                   |
| Build-out     | 85% Office, 15% Warehouse |
| Doors         | Two (2) grade level       |
| Clear Height  | 26'                       |
| Power         | 2,000 Amps, 277/480v      |
| Year Built    | 1997                      |
| Parking       | 3.16/1,000 SF             |

#### **PROPERTY FEATURES**

- FF&E available and in place
- Move-in ready
- 28,200 SF creative, openceiling office
- Dedicated HVAC in server room
- Concrete apron with drive around truck access
- Extensive use of high performance glass
- Outdoor patio and eating area
- High visibility location at corner of Rutherford Road and Aston Avenue

# 2105 RUTHERFORD RD

CARLSBAD, CA

Justin Walseth 858.531.5699 jwalseth@cresa.com DRE #01713915 Rich Porreco 619.977.4445 rporreco@cresa.com DRE #01196462