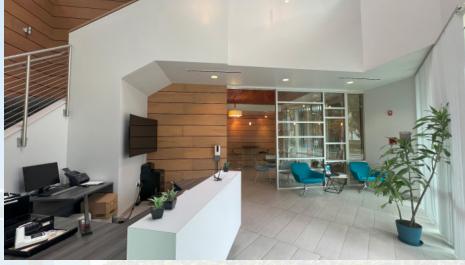

#### **PROPERTY FEATURES**

- FF&E available and in place
- Move-in ready
- 28,200 SF creative, openceiling office
- Dedicated HVAC in server room
- Concrete apron with drive around truck access
- Extensive use of high performance glass
- Outdoor patio and eating area
- High visibility location at corner of Rutherford Road and Aston Avenue