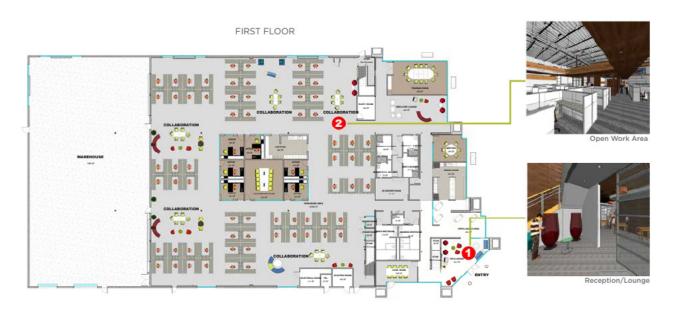

#### **PROPERTY PROFILE**

| Duilding Cina | 77 200 55                 |
|---------------|---------------------------|
| Building Size | 33,200 SF                 |
| Rate          | Call Broker               |
| OpEx          | Approx. \$0.50/SF         |
| Availability  | Immediate                 |
| Term          | 5 years                   |
| Build-out     | 85% Office, 15% Warehouse |
| Doors         | Two (2) grade level       |
| Clear Height  | 26'                       |
| Power         | 2,000 Amps, 277/480v      |
| Year Built    | 1997                      |
| Parking       | 3.16/1,000 SF             |

#### **PROPERTY FEATURES**

- FF&E available and in place
- Move-in ready
- 28,200 SF creative, openceiling office
- Dedicated HVAC in server room
- Concrete apron with drive around truck access
- Extensive use of high performance glass
- Outdoor patio and eating area
- High visibility location at corner of Rutherford Road and Aston Avenue

## 2105 RUTHERFORD RD