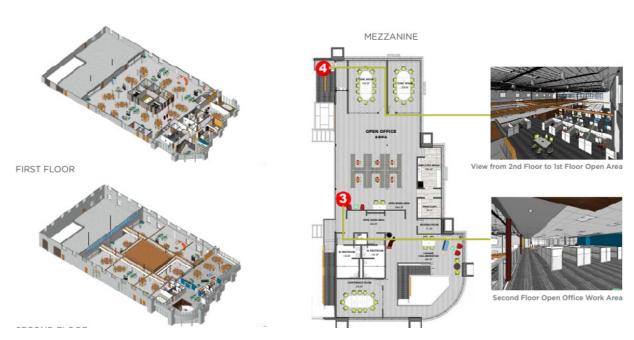

#### **PROPERTY PROFILE**

| Duilding Cina | 77 200 55                 |
|---------------|---------------------------|
| Building Size | 33,200 SF                 |
| Rate          | Call Broker               |
| OpEx          | Approx. \$0.50/SF         |
| Availability  | Immediate                 |
| Term          | 5 years                   |
| Build-out     | 85% Office, 15% Warehouse |
| Doors         | Two (2) grade level       |
| Clear Height  | 26'                       |
| Power         | 2,000 Amps, 277/480v      |
| Year Built    | 1997                      |
| Parking       | 3.16/1,000 SF             |

#### **PROPERTY FEATURES**

- FF&E available and in place
- Move-in ready
- 28,200 SF creative, openceiling office
- Dedicated HVAC in server room
- Concrete apron with drive around truck access
- Extensive use of high performance glass
- Outdoor patio and eating area
- High visibility location at corner of Rutherford Road and Aston Avenue

#### CARLSBAD, CA