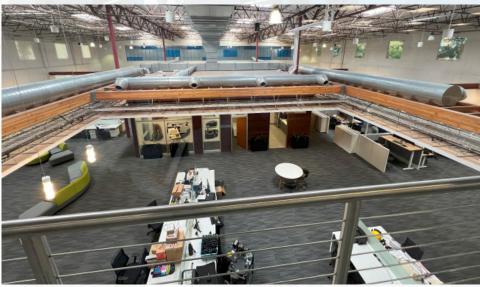

#### **PROPERTY FEATURES**

- FF&E available and in place
- Move-in ready
- 28,200 SF creative, openceiling office
- Dedicated HVAC in server room
- Concrete apron with drive around truck access
- Extensive use of high performance glass
- Outdoor patio and eating area
- High visibility location at corner of Rutherford Road and Aston Avenue