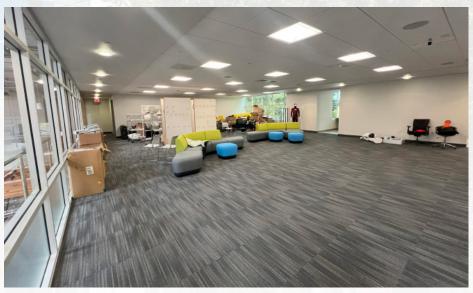

#### **PROPERTY FEATURES**

- FF&E available and in place
- Move-in ready
- 28,200 SF creative, openceiling office
- Dedicated HVAC in server room
- Concrete apron with drive around truck access
- Extensive use of high performance glass
- Outdoor patio and eating area
- High visibility location at corner of Rutherford Road and Aston Avenue