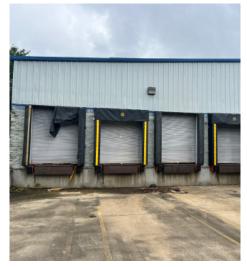

## COLLIERS

6363 Poplar Ave., Suite 220 Memphis, TN 38119 901.375.4800 11126 Willow Ridge Dr. | Olive Branch, MS 38654 For Lease

| Property Features        |                                        |
|--------------------------|----------------------------------------|
| 1.52± AC                 | 4 (8' x 10') docks with shelters       |
| M-2 zoning               | 1 drive-in door (12' x 10')            |
| Built in 2002            | Sprinkler: .45/2000                    |
| 26,500± SF               | 2,000a/120-480v 3p 4w Heavy            |
| 22' clear height         | 2,650 SF office space                  |
| 25' x 60' column spacing | New LEDs in warehouse, new paint,      |
| HVAC warehouse           | lighting, and flooring in office space |