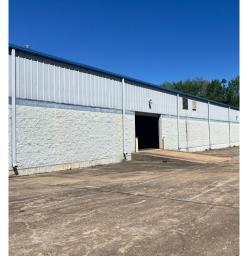

## COLLIERS

6363 Poplar Ave., Suite 220 Memphis, TN 38119 901.375.4800 11126 Willow Ridge Dr. | Olive Branch, MS 38654 For Lease

| Property Features        |                                        |
|--------------------------|----------------------------------------|
| 1.52± AC                 | 4 (8' x 10') docks with shelters       |
| M-2 zoning               | 1 drive-in door (12' x 10')            |
| Built in 2002            | Sprinkler: .45/2000                    |
| 26,500± SF               | 2,000a/120-480v 3p 4w Heavy            |
| 22' clear height         | 2,650 SF office space                  |
| 25' x 60' column spacing | New LEDs in warehouse, new paint,      |
| HVAC warehouse           | lighting, and flooring in office space |