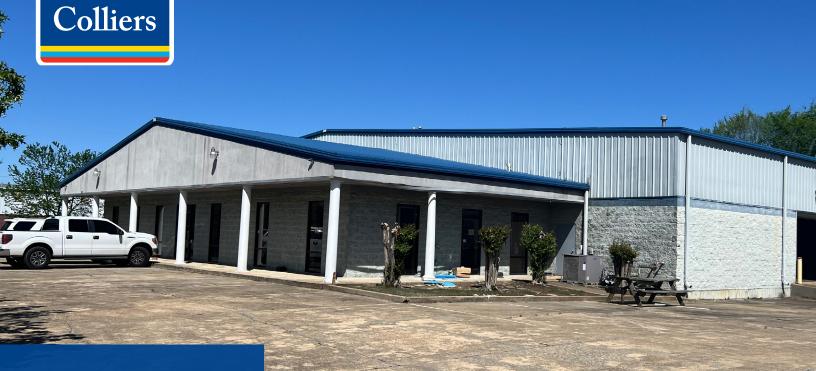

## 26,500± SF Industrial/ Flex Building

colliers.com/memphis

MARK BOLDING 901.312.4910 mark.bolding@colliers.com

## COLLIERS

6363 Poplar Ave., Suite 220 Memphis, TN 38119 901.375.4800 11126 Willow Ridge Dr. | Olive Branch, MS 38654 For Lease

| Property Features        |                                        |
|--------------------------|----------------------------------------|
| 1.52± AC                 | 4 (8' x 10') docks with shelters       |
| M-2 zoning               | 1 drive-in door (12' x 10')            |
| Built in 2002            | Sprinkler: .45/2000                    |
| 26,500± SF               | 2,000a/120-480v 3p 4w Heavy            |
| 22' clear height         | 2,650 SF office space                  |
| 25' x 60' column spacing | New LEDs in warehouse, new paint,      |
| HVAC warehouse           | lighting, and flooring in office space |