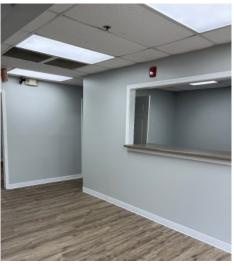

## COLLIERS

6363 Poplar Ave., Suite 220 Memphis, TN 38119 901.375.4800 11126 Willow Ridge Dr. | Olive Branch, MS 38654 For Lease

| Property Features        |                                        |
|--------------------------|----------------------------------------|
| 1.52± AC                 | 4 (8' x 10') docks with shelters       |
| M-2 zoning               | 1 drive-in door (12' x 10')            |
| Built in 2002            | Sprinkler: .45/2000                    |
| 26,500± SF               | 2,000a/120-480v 3p 4w Heavy            |
| 22' clear height         | 2,650 SF office space                  |
| 25' x 60' column spacing | New LEDs in warehouse, new paint,      |
| HVAC warehouse           | lighting, and flooring in office space |