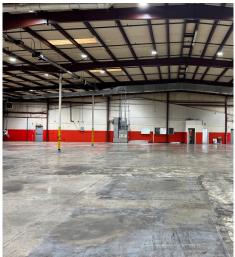

## COLLIERS

6363 Poplar Ave., Suite 220 Memphis, TN 38119 901.375.4800 11126 Willow Ridge Dr. | Olive Branch, MS 38654 For Lease

| Property Features        |                                        |
|--------------------------|----------------------------------------|
| 1.52± AC                 | 4 (8' x 10') docks with shelters       |
| M-2 zoning               | 1 drive-in door (12' x 10')            |
| Built in 2002            | Sprinkler: .45/2000                    |
| 26,500± SF               | 2,000a/120-480v 3p 4w Heavy            |
| 22' clear height         | 2,650 SF office space                  |
| 25' x 60' column spacing | New LEDs in warehouse, new paint,      |
| HVAC warehouse           | lighting, and flooring in office space |