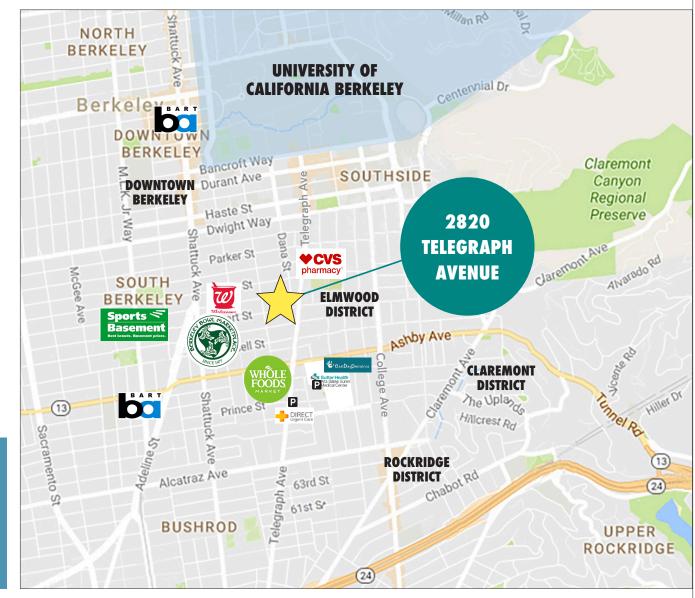

### 2820 TELEGRAPH AVENUE, BERKELEY, CA LOCATION OVERVIEW

- 3 blocks north of Ashby Avenue (State Route 13)
- Close to Downtown and UC Berkeley campus
- Excellent freeway access with proximity to HWY-13 (Ashby Avenue), HWY-24, and HWY-580
- Easy street parking
- Next to Royal Rangoon Burmese Restaurant
- Across from the Green Yogi Yoga Studio, Royal Rangoon, Rose Garden Inn, CVS, and Willard Middle School (600 students).
- Near Whole Foods Market, Alta Bates Hospital, vibrant Telegraph District, Elmwood shopping, and many popular eateries
- Amid numerous medical and health-related offices
- 5 blocks to the Telegraph District shops and eateries
- 1/2 mile to Ashby BART station, and easy commute by bike or bus
- Near Downtown Berkeley and UC Berkeley campus