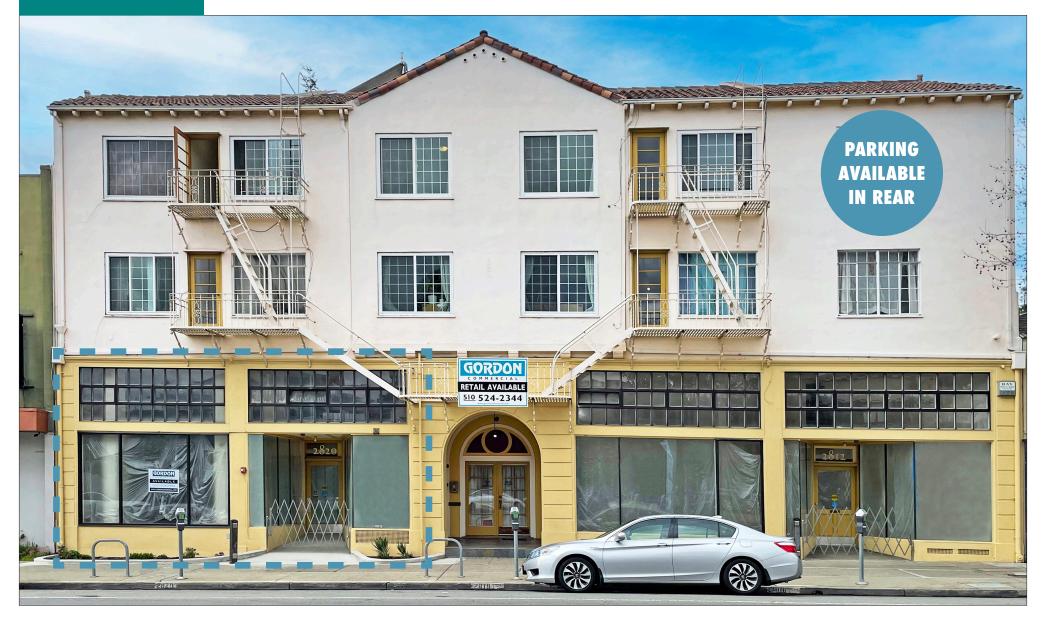

### FOR LEASE :: 2820 TELEGRAPH AVENUE, BERKELEY, CA

# High Visibility Location on Busy Telegraph Avenue

### 2820 TELEGRAPH AVENUE, BERKELEY, CA LOCATION OVERVIEW

- 3 blocks north of Ashby Avenue (State Route 13)
- Close to Downtown and UC Berkeley campus
- Excellent freeway access with proximity to HWY-13 (Ashby Avenue), HWY-24, and HWY-580
- Easy street parking
- Next to Royal Rangoon Burmese Restaurant
- Across from the Green Yogi Yoga Studio, Royal Rangoon, Rose Garden Inn, CVS, and Willard Middle School (600 students).
- Near Whole Foods Market, Alta Bates Hospital, vibrant Telegraph District, Elmwood shopping, and many popular eateries
- Amid numerous medical and health-related offices
- 5 blocks to the Telegraph District shops and eateries
- 1/2 mile to Ashby BART station, and easy commute by bike or bus
- Near Downtown Berkeley and UC Berkeley campus