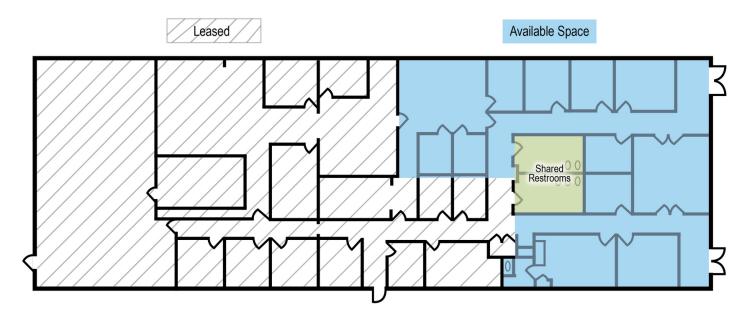

## 11825 S Portland Ave

| OFFERING SUMMARY |                     |
|------------------|---------------------|
| Lease Rate:      | \$10.00 SF/yr (NNN) |
| Number of Units: | 1                   |
| Available SF:    | 4,050 SF            |
| Building Size:   | 12,500 SF           |