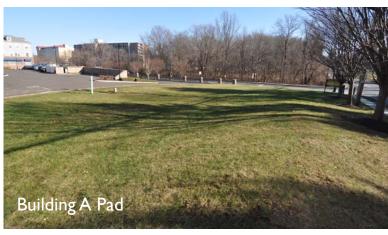

#### **Building A Pad Site**

Approved for 18,000 SF, three story office building

| Tax Parcel:              | 08-017-004-00A |
|--------------------------|----------------|
| Zoning:                  | C              |
| Water & Sewer:           | Public         |
| Total Tax Assessment:    | \$22,320       |
| Total Annual Tax (2016): | \$3,572        |
| Pad Purchase Price       | \$798,000      |