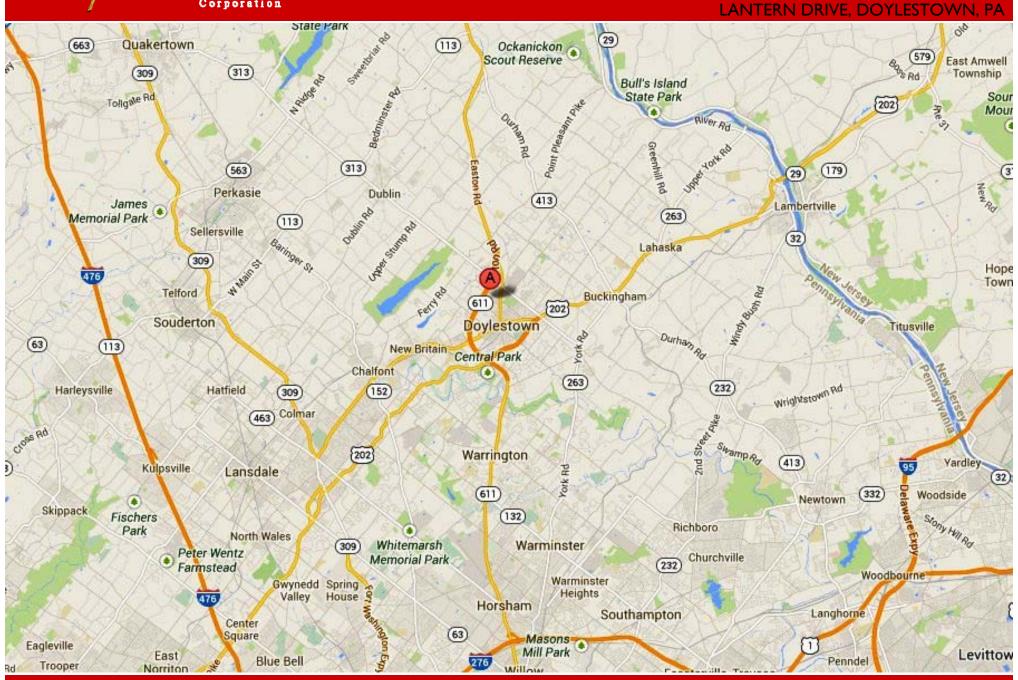

### **Property Highlights**

- Class "A" Office Buildings Fully Approved
- Easy access to Route 611 Bypass (1/10 mile)
- Restaurant & Retail Services Within One Block
- Doylestown Hospital Moments Away
- Doylestown Borough, Bucks County