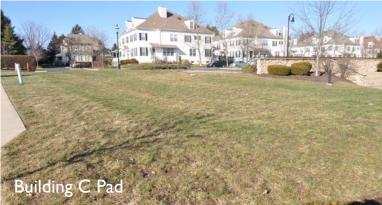

#### **Building C Pad Site**

Approved two story office building, totaling 5,625 SF which includes a First Floor 2,625 SF, Second Floor 1,800 SF, and 1,200 SF Lower Level.

| Tax Parcel:              | 08-017-004-00C |
|--------------------------|----------------|
| Zoning:                  | C              |
| Water & Sewer:           | Public         |
| Total Tax Assessment:    | \$9,420        |
| Total Annual Tax (2016): | \$1,507        |
| Pad Purchase Price       | \$330,000      |