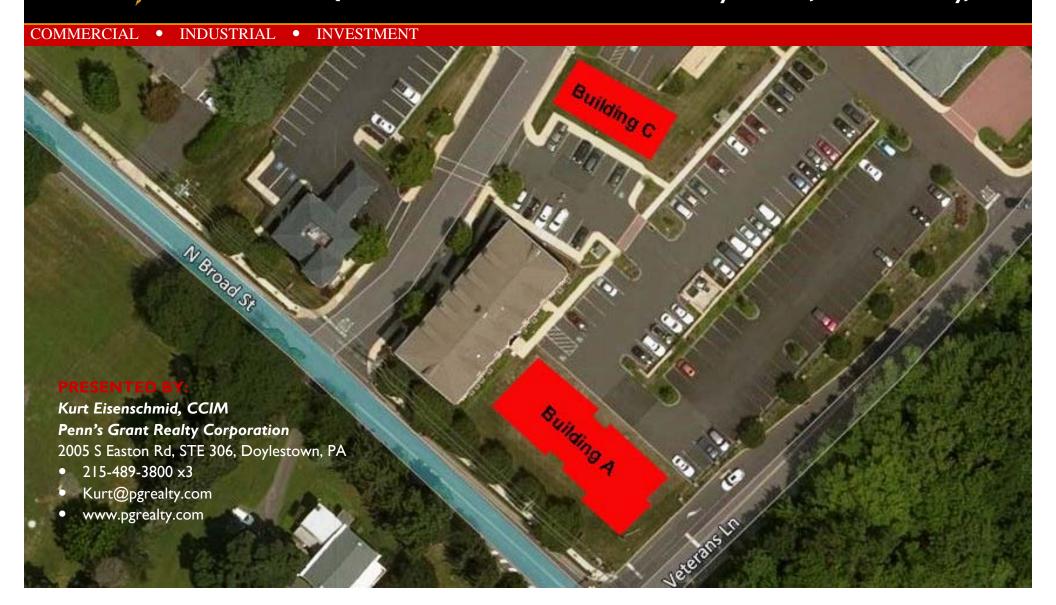

#### **Building A Pad Site**

Approved for 18,000 SF, three story office building

| Tax Parcel:              | 08-017-004-00A |
|--------------------------|----------------|
| Zoning:                  | C              |
| Water & Sewer:           | Public         |
| Total Tax Assessment:    | \$22,320       |
| Total Annual Tax (2016): | \$3,572        |
| Pad Purchase Price       | \$798,000      |

#### **Building C Pad Site**

Approved two story office building, totaling 5,625 SF which includes a First Floor 2,625 SF, Second Floor 1,800 SF, and 1,200 SF Lower Level.

| Tax Parcel:              | 08-017-004-00C |
|--------------------------|----------------|
| Zoning:                  | C              |
| Water & Sewer:           | Public         |
| Total Tax Assessment:    | \$9,420        |
| Total Annual Tax (2016): | \$1,507        |
| Pad Purchase Price       | \$330,000      |