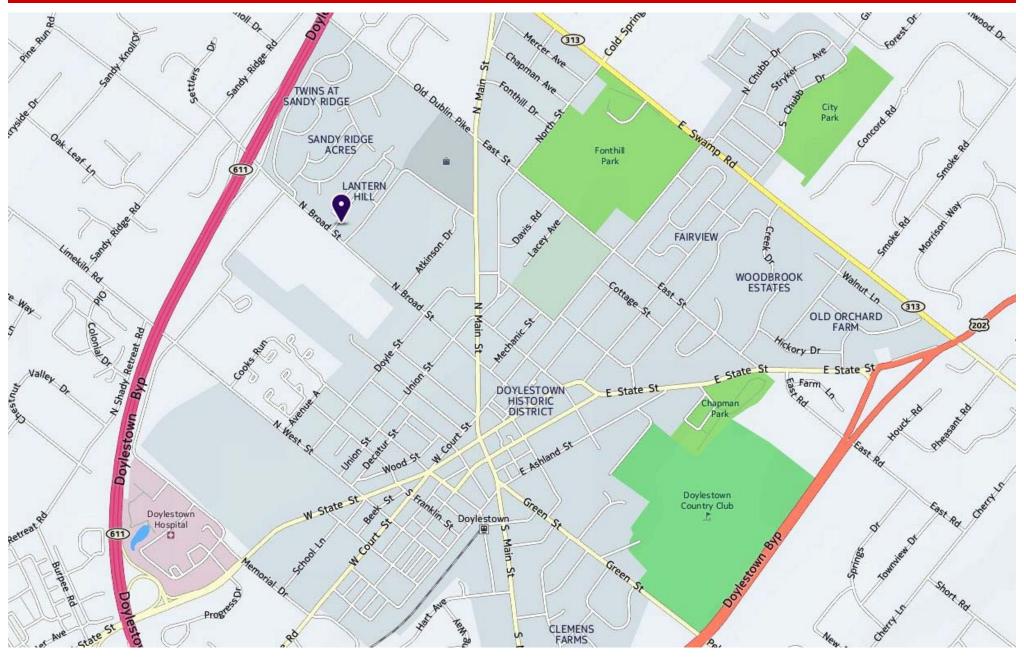

### **Property Highlights**

- Class "A" Office Buildings Fully Approved
- Easy access to Route 611 Bypass (1/10 mile)
- Restaurant & Retail Services Within One Block
- Doylestown Hospital Moments Away
- Doylestown Borough, Bucks County