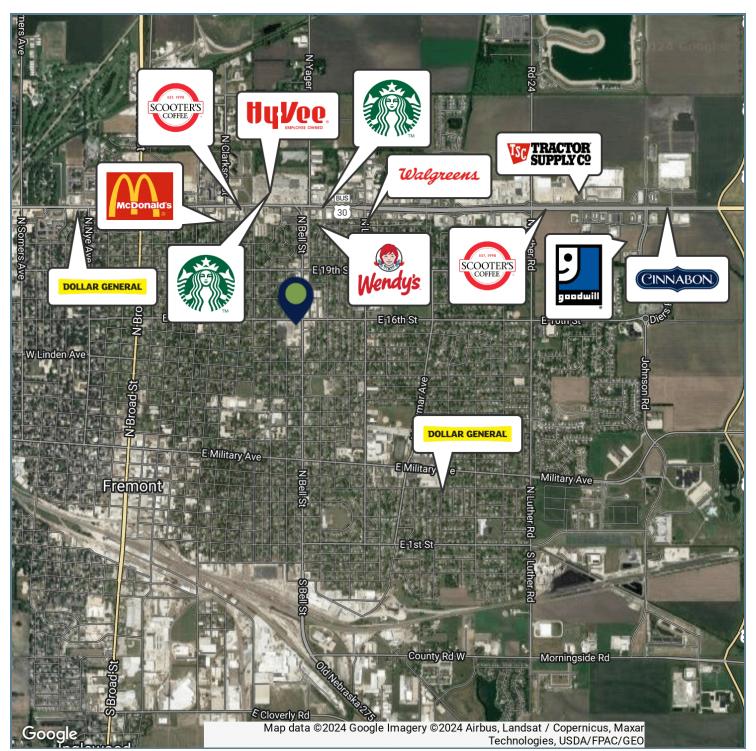

# **1533 N BELL ST**

FREMONT, NE 68025

**RETAILER MAP** 

Presented By: Legacy Commercial Property 847.904.9200 info@legacypro.com