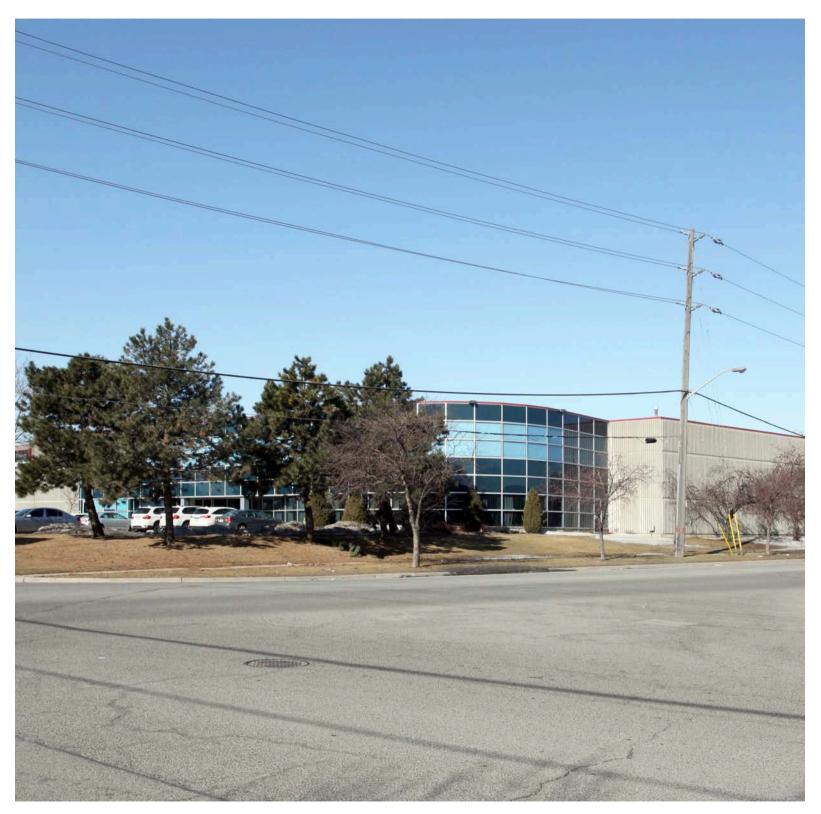

# FOR SALE 1255 LORIMAR DR MISSISSAUGA

### **ABOUT PROPERTY**

Prime retail and Industrial Warehouse Building, Prominently positioned at the major intersection of Derry Rd & Dixie Rd. Mississaugga. Expansive 3.661 acres, providing extensive space for versatile Operations and Growth.

Location: Prominently positioned at the major intersection of Derry Rd & Dixie

Year Built: Year 2000

Size: A generous 85,000 square feet

Height: 24 feet, 22" clear catering to various industrial requirements