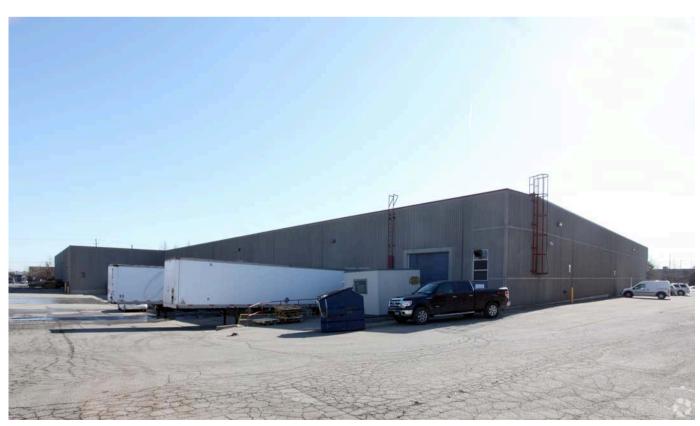

Location: Prominently positioned at the major intersection of Derry Rd & Dixie

Year Built: Year 2000

Size: A generous 85,000 square feet

Height: 24 feet, 22" clear catering to various industrial requirements

**Docks:** Exceptional functionality with 9 docks and 2 additional drive-ins

Lot Size: Expansive 3.661 acres, providing extensive space for versatile

Operations and Growth: Currently fully occupied by the owner, ensuring a stable income