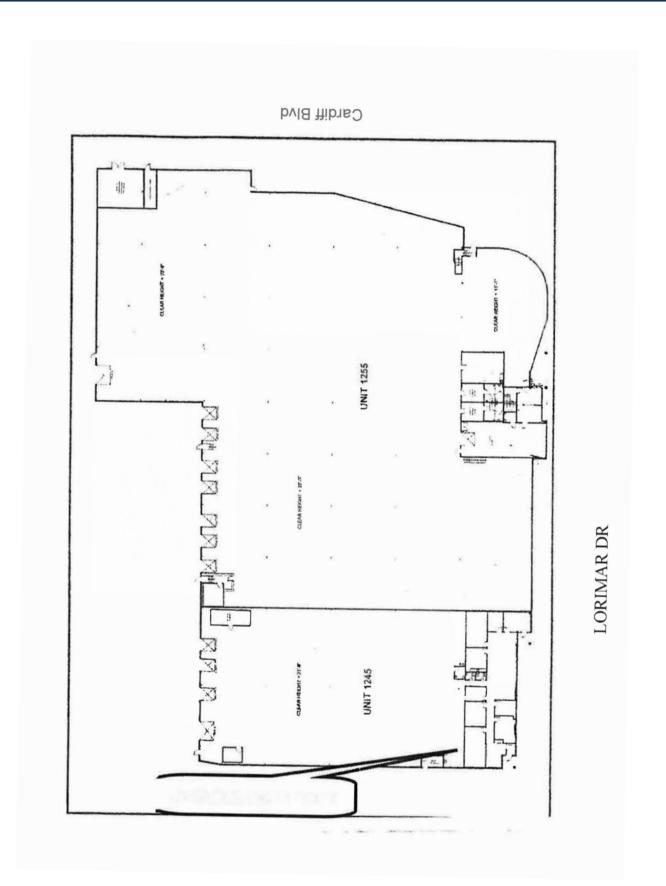

### **CALL NOW**

416-358-0400

| Building Size    | 85,585 Sqft  |
|------------------|--------------|
| Site Area        | 3.66 Acres   |
| Office Area      | 10%t         |
| Clear Height     | 22 Feet      |
| Docks            | 9            |
| Drive In doors   | 2            |
| Employee Parking | 90           |
| Power            | 1200 AMPS    |
| Taxes (2024)     | \$145,616.15 |

Location: Prominently positioned at the major intersection of Derry Rd & Dixie

Year Built: Year 2000

Size: A generous 85,000 square feet

Height: 24 feet, 22" clear catering to various industrial requirements

**Docks:** Exceptional functionality with 9 docks and 2 additional drive-ins

Lot Size: Expansive 3.661 acres, providing extensive space for versatile

Operations and Growth: Currently fully occupied by the owner, ensuring a stable income