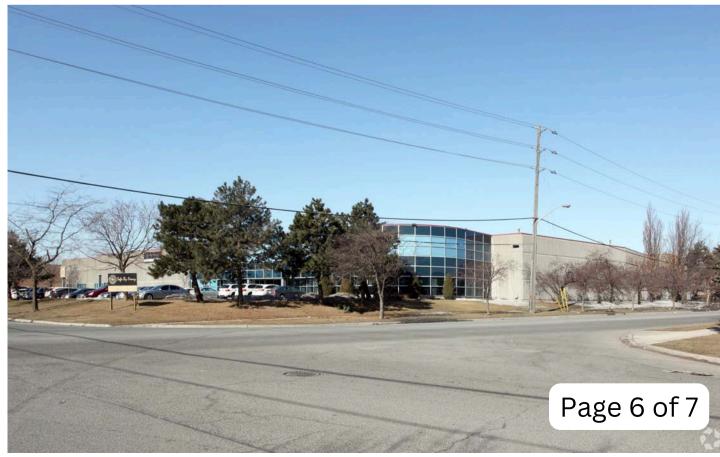

### **ABOUT PROPERTY**

Prime retail and Industrial Warehouse Building, Prominently positioned at the major intersection of Derry Rd & Dixie Rd. Mississaugga. Expansive 3.661 acres, providing extensive space for versatile Operations and Growth.

Location: Prominently positioned at the major intersection of Derry Rd & Dixie

Year Built: Year 2000

Size: A generous 85,000 square feet

Height: 24 feet, 22" clear catering to various industrial requirements

**Docks:** Exceptional functionality with 9 docks and 2 additional drive-ins

Lot Size: Expansive 3.661 acres, providing extensive space for versatile

Operations and Growth: Currently fully occupied by the owner, ensuring a stable income