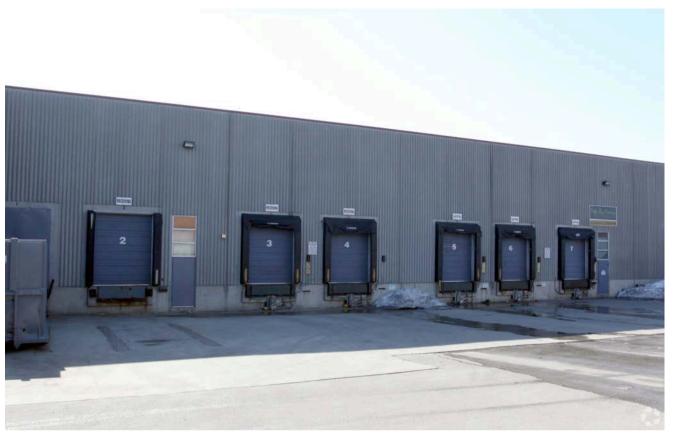

**Docks:** Exceptional functionality with 9 docks and 2 additional drive-ins

Lot Size: Expansive 3.661 acres, providing extensive space for versatile

Operations and Growth: Currently fully occupied by the owner, ensuring a stable income