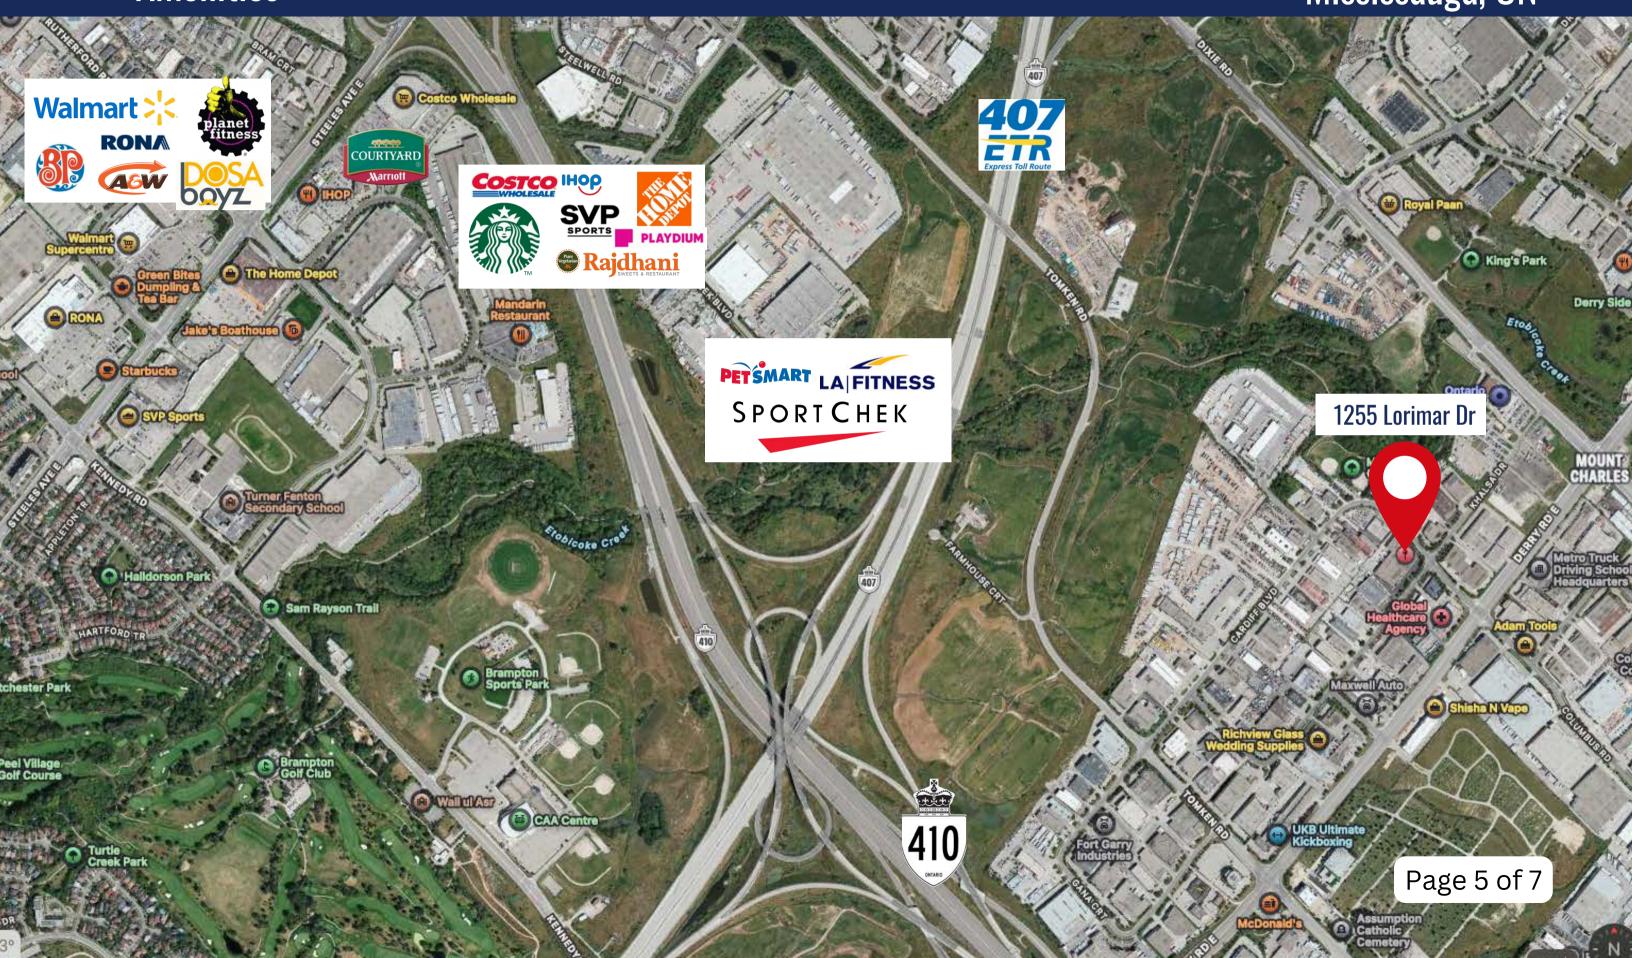

### **ABOUT PROPERTY**

Prime retail and Industrial Warehouse Building, Prominently positioned at the major intersection of Derry Rd & Dixie Rd. Mississaugga. Expansive 3.661 acres, providing extensive space for versatile Operations and Growth.

Location: Prominently positioned at the major intersection of Derry Rd & Dixie

Year Built: Year 2000

Size: A generous 85,000 square feet

Height: 24 feet, 22" clear catering to various industrial requirements

**Docks:** Exceptional functionality with 9 docks and 2 additional drive-ins

Lot Size: Expansive 3.661 acres, providing extensive space for versatile

Operations and Growth: Currently fully occupied by the owner, ensuring a stable income