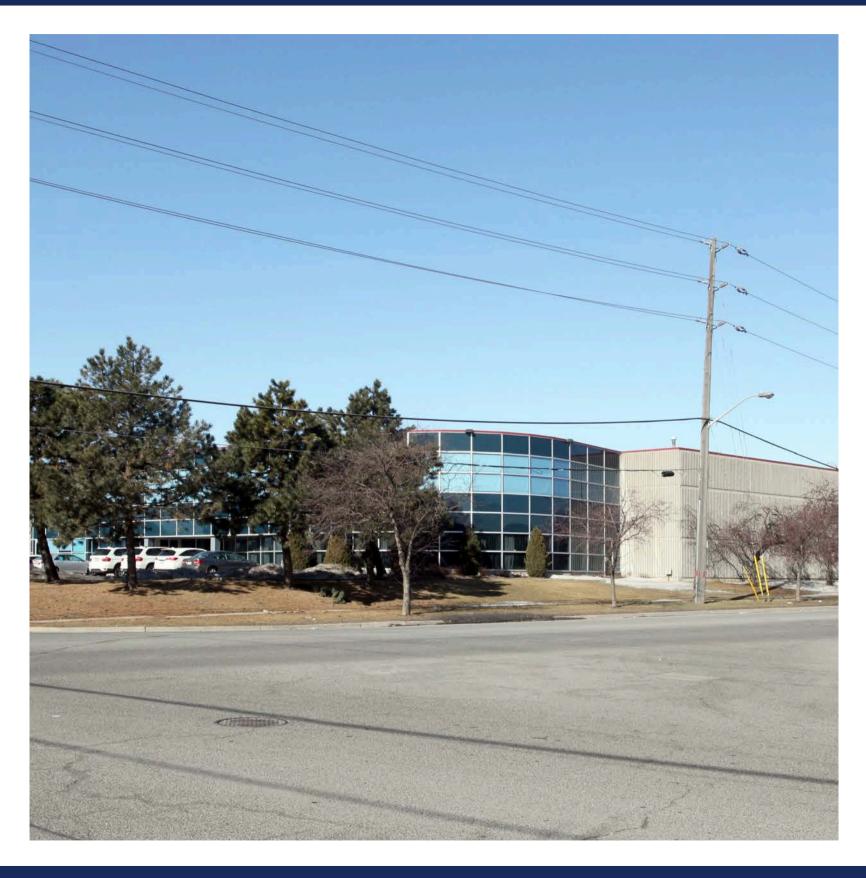

# FOR SALE 1255 LORIMAR DR MISSISSAUGA

### **ABOUT PROPERTY**

Prime retail and Industrial Warehouse Building, Prominently positioned at the major intersection of Derry Rd & Dixie Rd. Mississaugga. Expansive 3.661 acres, providing extensive space for versatile Operations and Growth.

Location: Prominently positioned at the major intersection of Derry Rd & Dixie

Year Built: Year 2000

Size: A generous 85,000 square feet

Height: 24 feet, 22" clear catering to various industrial requirements

**Docks:** Exceptional functionality with 9 docks and 2 additional drive-ins

Lot Size: Expansive 3.661 acres, providing extensive space for versatile

Operations and Growth: Currently fully occupied by the owner, ensuring a stable income