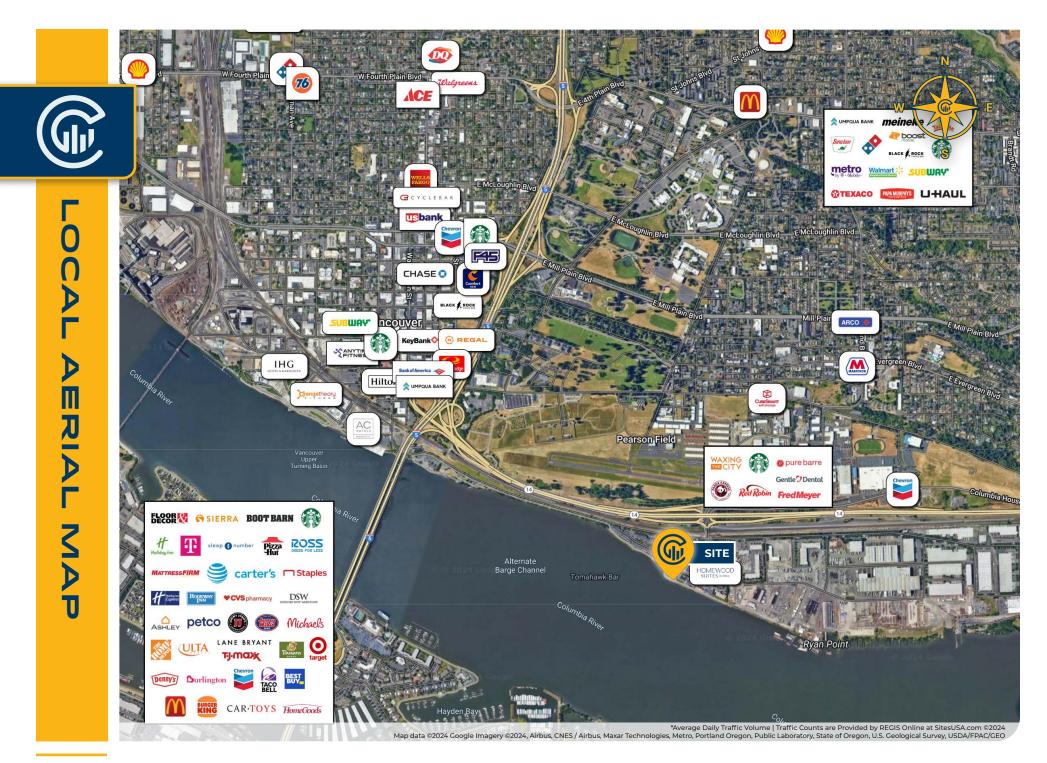

### **Location Features**

- Easy access from Hwy 14 just 1 mile from I-5
- Ample surface parking at no additional cost
- Owner built and managed property by CE John

### **Nearby Highlights**

- McMenamins on the Columbia
- Savona Coffee House
- Beaches Restaurant & Bar
- Red Robin Gourmet Burgers and Brews
- The Rock Wood Fired Pizza
- Cecilia
- Thatcher's Coffee

- Homewood Suites
- Pacific Premiere Bank
- Zoomcare
- Fred Meyer
- Who Song & Larry's
- Country Cafe
- The Cove Restaurant
- Say Ciao! Columbia River Tap Room and Eatery