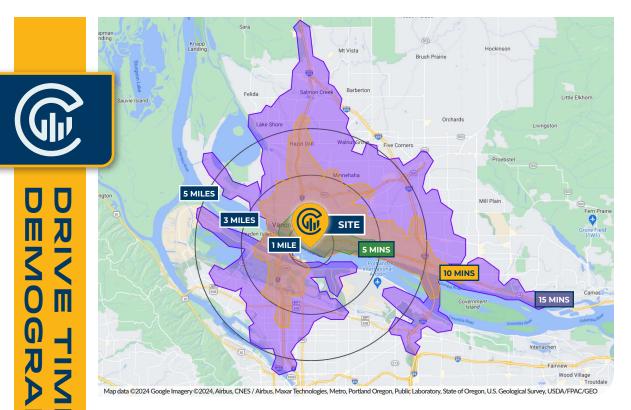

 $\mathbf{O}$ 

Ŋ

g

| AREA DEMOGRAPHICS                     |           |           |           |  |  |  |
|---------------------------------------|-----------|-----------|-----------|--|--|--|
| Population                            | 1 Mile    | 3 Mile    | 5 Mile    |  |  |  |
| 2024 Estimated Population             | 3,766     | 75,248    | 270,212   |  |  |  |
| 2029 Projected Population             | 4,044     | 79,090    | 279,513   |  |  |  |
| 2020 Census Population                | 3,449     | 71,937    | 264,916   |  |  |  |
| 2010 Census Population                | 2,922     | 64,143    | 230,886   |  |  |  |
| Projected Annual Growth 2024 to 2029  | 1.5%      | 1.0%      | 0.7%      |  |  |  |
| Historical Annual Growth 2010 to 2024 | 1.8%      | 1.2%      | 1.5%      |  |  |  |
| Households & Income                   |           |           |           |  |  |  |
| 2024 Estimated Households             | 2,134     | 34,399    | 115,634   |  |  |  |
| 2024 Est. Average HH Income           | \$104,854 | \$105,526 | \$119,976 |  |  |  |
| 2024 Est. Median HH Income            | \$81,539  | \$80,334  | \$92,902  |  |  |  |
| 2024 Est. Per Capita Income           | \$59,505  | \$48,522  | \$51,571  |  |  |  |
| Businesses                            |           |           |           |  |  |  |
| 2024 Est. Total Businesses            | 447       | 5,376     | 15,501    |  |  |  |
| 2024 Est. Total Employees             | 4,961     | 54,024    | 132,943   |  |  |  |

### 1701 SE COLUMBIA DR

Capacity Commercial Group | 700 Washington St, Suite 608, Vancouver, WA | 360-946-4830 | capacitycommercial.com The information contained herein has been obtained from sources deemed reliable. However, Capacity and its agents make no guarantee of accuracy. DRIVE TIMES & DEMOGRAPHICS 1701 SE COLUMBIA RIVER DR VANCOUVER, WA 6