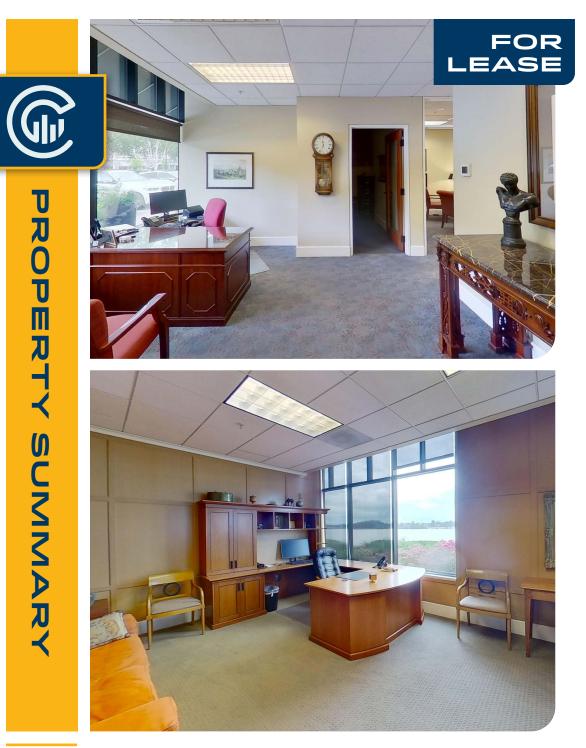

# **1701 SE COLUMBIA RIVER DR**

# **Office Space Available**

2,584 SF (1 Suite) | \$40.00 psf + Est \$7.65 NNN

### 1701 SE Columbia River Dr, Vancouver, WA

- Beautiful Class A Office Building right on the edge of the Columbia River
- · Located next to McMenamins and Beaches Restaurants
- Easy access to the Columbia Waterfront Renaissance Trail and 1.5 miles to the Vancouver Waterfront.

### TAMARA J. FULLER, CCIM

Senior Vice President | Licensed in WA 360-946-4832 | tamara.fuller@capacitycommercial.com

### ERIC ANDERSON

Senior Vice President | Licensed in WA 360-946-4831 | eric@capacitycommercial.com



### **PROPERTY DETAILS**

| Address                | 1701 SE Columbia River Dr,<br>Vancouver, WA  |
|------------------------|----------------------------------------------|
| Available Space        | Suite 110: 2,584 SF                          |
| N° of Suites Available | 1 Suite                                      |
| Lease Rate             | \$40.00 psf + NNN                            |
| Use Туре               | Office                                       |
| Availability           | Q1 2025                                      |
| Space Condition        | Finished Office Space Ready for<br>Occupancy |

| SPACE     | SIZE     | USE TYPE | RATE           | AVAILABLE |
|-----------|----------|----------|----------------|-----------|
| Suite 110 | 2,584 SF | Office   | \$40 psf + NN