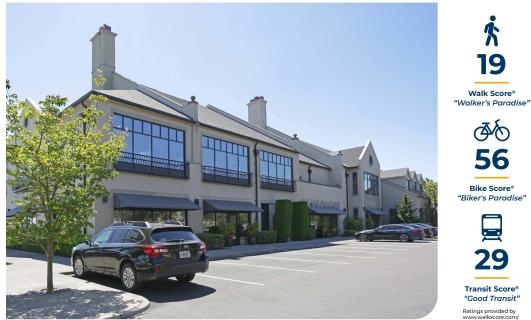

### 1701 SE Columbia River Dr, Vancouver, WA

- Beautiful Class A Office Building right on the edge of the Columbia River
- · Located next to McMenamins and Beaches Restaurants
- Easy access to the Columbia Waterfront Renaissance Trail and 1.5 miles to the Vancouver Waterfront.

### **Location Features**

- Easy access from Hwy 14 just 1 mile from I-5
- Ample surface parking at no additional cost
- Owner built and managed property by CE John