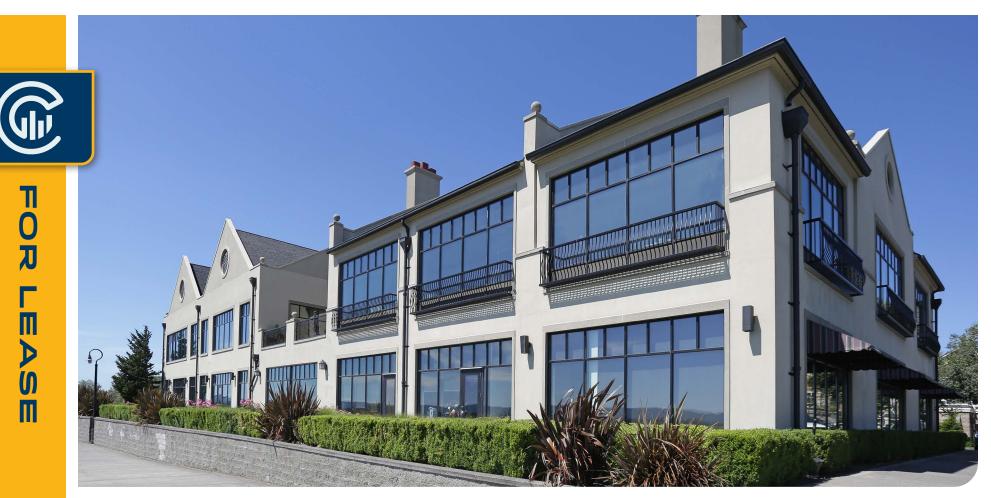

# **1701 SE COLUMBIA RIVER DR**

# **Office Space Available**

2,584 SF (1 Suite) | \$40.00 psf + Est \$7.65 NNN

### 1701 SE Columbia River Dr, Vancouver, WA

- Beautiful Class A Office Building right on the edge of the Columbia River
- · Located next to McMenamins and Beaches Restaurants
- Easy access to the Columbia Waterfront Renaissance Trail and 1.5 miles to the Vancouver Waterfront.