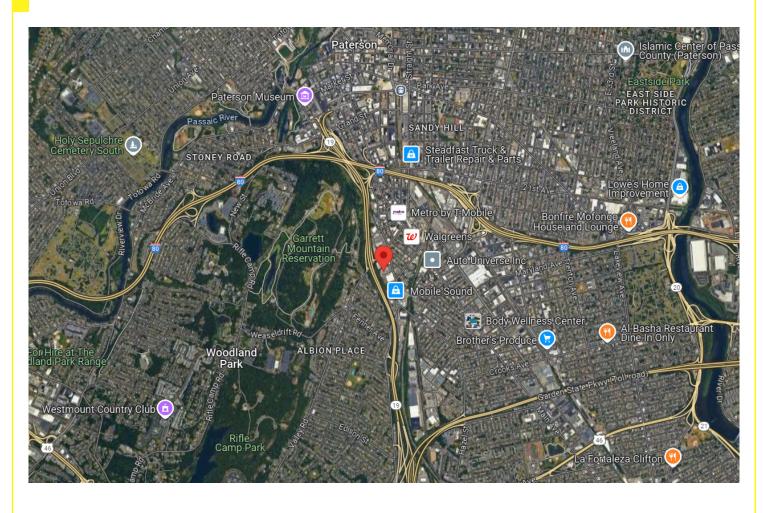

#### **Aerial**

# 1 Industrial Plaza

PATERSON, NJ 07503

Building Size: +/- 15,000 SF on +/- 1.08 acres

Sale Price: Call for Pricing

Location: In close proximity to Routes 19, 80, 46, 3, the Garden State Parkway and the NJ Turnpike