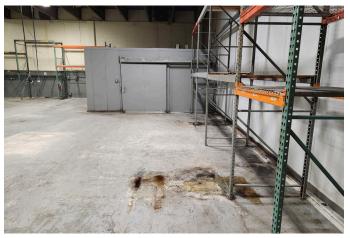

# **Industrial Building for Sale**

# 1 Industrial Plaza

PATERSON, NJ 07503

Building Size: +/- 15,000 SF on +/- 1.08 acres

Sale Price: Call for Pricing

Location: In close proximity to Routes 19, 80, 46, 3, the Garden State Parkway and the NJ Turnpike

Features: • Ceiling height: +/- 18" and +/- 9'

Clear span

Loading: 2 tailboards with levelers and 1 drive in door

• 40' x 70' freezer with 14' ceiling height

• 19' x 19' refrigerator with 9' ceiling height

• +/- 1,000 SF of office space

· Ample off street parking

**Exclusive Broker** 

Weichert Commercial Brokerage, Inc.

David R. Williams

Senior Vice President 201-218-0658 cell drwilliams@weichertcommercial.com

1625 Route 10 • Morris Plains, NJ • 973-267-7778 • weichertcommercial.com

## 1 Industrial Plaza

#### **Photos**















## 1 Industrial Plaza

#### **Aerial**