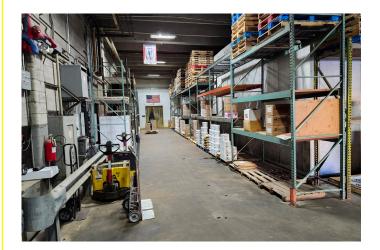

# **Industrial Building for Sale**

# 1 Industrial Plaza

PATERSON, NJ 07503

Building Size: +/- 15,000 SF on +/- 1.08 acres

Sale Price: Call for Pricing

Location: In close proximity to Routes 19, 80, 46, 3, the Garden State Parkway and the NJ Turnpike

Features: • Ceiling height: +/- 18" and +/- 9'

Clear span

Loading: 2 tailboards with levelers and 1 drive in door

• 40' x 70' freezer with 14' ceiling height

• 19' x 19' refrigerator with 9' ceiling height

• +/- 1,000 SF of office space

· Ample off street parking

**Exclusive Broker** 

Weichert Commercial Brokerage, Inc.

David R. Williams

Senior Vice President 201-218-0658 cell drwilliams@weichertcommercial.com

1625 Route 10 • Morris Plains, NJ • 973-267-7778 • weichertcommercial.com

## 1 Industrial Plaza

#### **Photos**















## 1 Industrial Plaza

#### **Aerial**