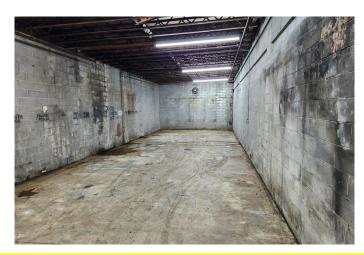

#### **Photos**

Features: • Ceiling height: +/- 18" and +/- 9'

Clear span

Loading: 2 tailboards with levelers and 1 drive in door

• 40' x 70' freezer with 14' ceiling height

• 19' x 19' refrigerator with 9' ceiling height