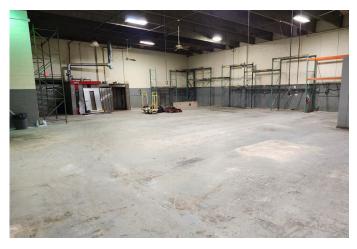

#### **Photos**

Features: • Ceiling height: +/- 18" and +/- 9'

Clear span

Loading: 2 tailboards with levelers and 1 drive in door

• 40' x 70' freezer with 14' ceiling height

• 19' x 19' refrigerator with 9' ceiling height

• +/- 1,000 SF of office space

· Ample off street parking

**Exclusive Broker** 

Weichert Commercial Brokerage, Inc.

David R. Williams

Senior Vice President 201-218-0658 cell drwilliams@weichertcommercial.com