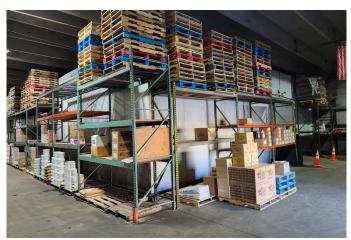

# **Industrial Building for Sale**

# 1 Industrial Plaza

PATERSON, NJ 07503

Building Size: +/- 15,000 SF on +/- 1.08 acres

Sale Price: Call for Pricing

Location: In close proximity to Routes 19, 80, 46, 3, the Garden State Parkway and the NJ Turnpike

Features: • Ceiling height: +/- 18" and +/- 9'

Clear span

Loading: 2 tailboards with levelers and 1 drive in door

• 40' x 70' freezer with 14' ceiling height

• 19' x 19' refrigerator with 9' ceiling height

• +/- 1,000 SF of office space

· Ample off street parking

**Exclusive Broker** 

Weichert Commercial Brokerage, Inc.

David R. Williams

Senior Vice President 201-218-0658 cell drwilliams@weichertcommercial.com

1625 Route 10 • Morris Plains, NJ • 973-267-7778 • weichertcommercial.com

## 1 Industrial Plaza

#### **Photos**















## 1 Industrial Plaza

#### **Aerial**