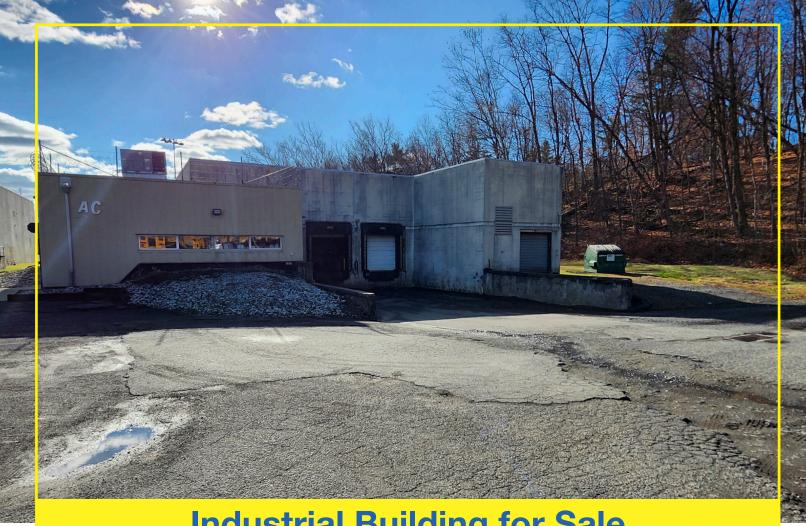

# **Industrial Building for Sale**

# 1 Industrial Plaza

PATERSON, NJ 07503

Building Size: +/- 15,000 SF on +/- 1.08 acres

Sale Price: Call for Pricing

Location: In close proximity to Routes 19, 80, 46, 3, the Garden State Parkway and the NJ Turnpike

Features: • Ceiling height: +/- 18" and +/- 9'

Clear span

Loading: 2 tailboards with levelers and 1 drive in door

• 40' x 70' freezer with 14' ceiling height

• 19' x 19' refrigerator with 9' ceiling height