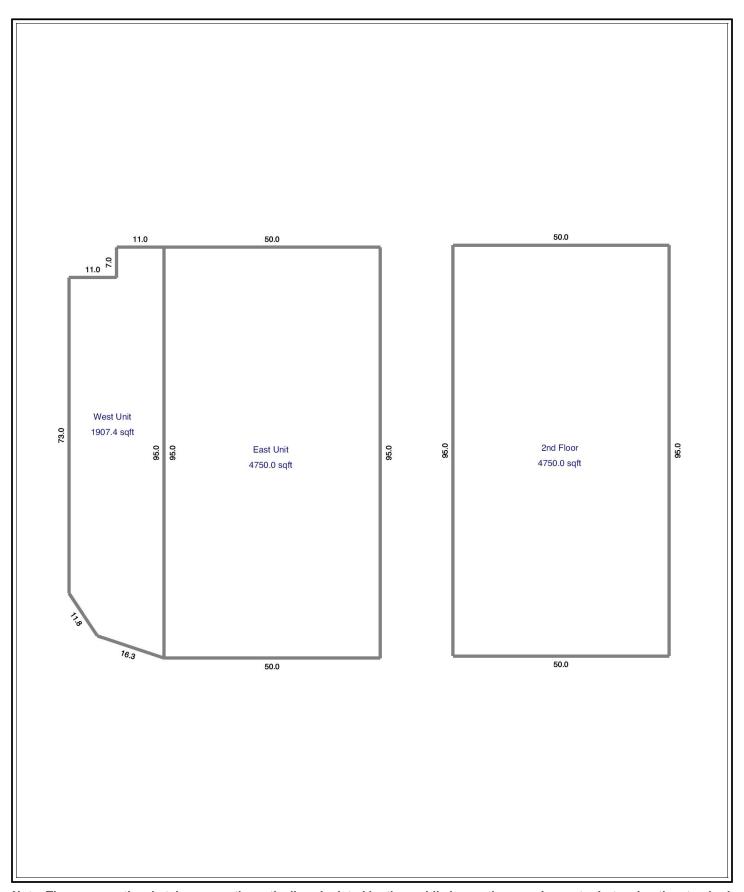

## Blue Water Valuation Services **SKETCH ADDENDUM**

File No. N/A Loan No. N/A

 Borrower
 Sherman Lodge

 Property Address
 201 E Houston St

 City
 Sherman
 County
 Grayson
 State
 TX
 Zip Code
 75020

 Lender/Client
 Terrin Bertholf
 Address
 Bertholf Commercial Real Estate,

Note: The areas on the sketch were mathematically calculated by the mobile inspection app, Inspect-a-Lot, using the standard polygon area formula. To ensure the values have not been altered, they are imported directly from the inspection app and displayed in "read-only" fields that cannot be edited or altered.

|              | Gross Living Area | Sq Ft. | Non Gross Living Area | Sq Ft. |
|--------------|-------------------|--------|-----------------------|--------|
| 2nd Floor    |                   | 4750   |                       |        |
| East Unit    |                   | 4750   |                       |        |
| West Unit    |                   | 1907   |                       |        |
|              |                   |        |                       |        |
|              |                   |        |                       |        |
|              |                   |        |                       |        |
|              |                   |        |                       |        |
| Total Living | Area              | 11407  |                       |        |