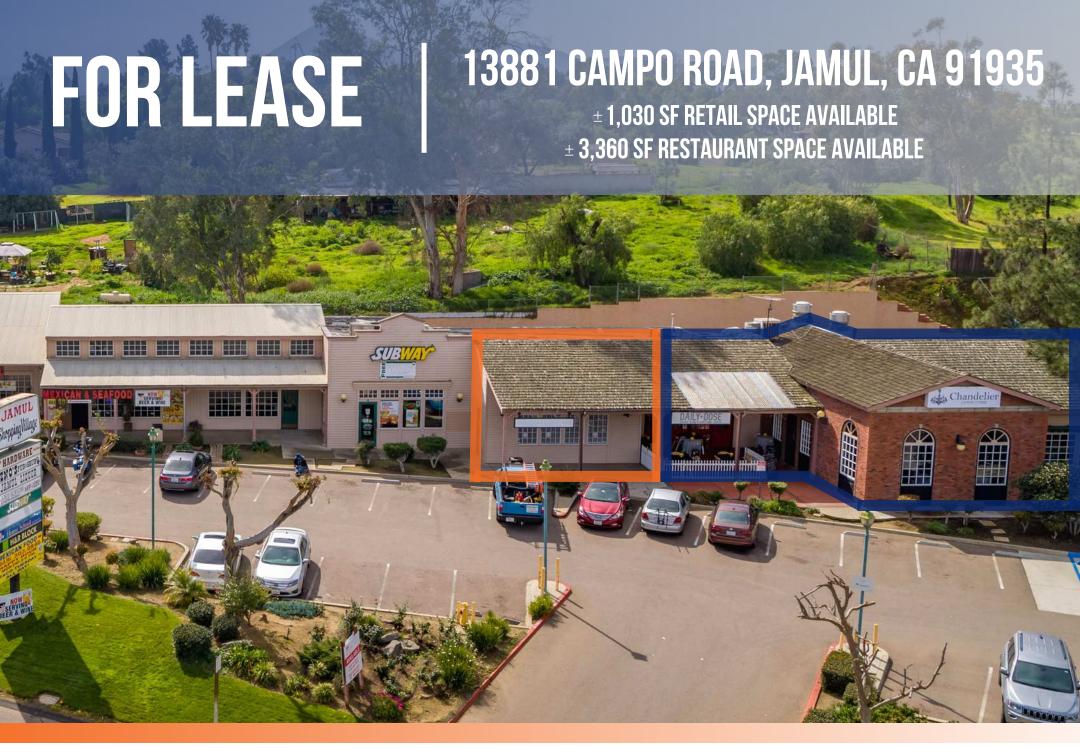

### **PROPERTY HIGHLIGHTS**

- Premier Jamul retail center with great visibility from Campo Road
- Anchored by True Value
   Hardware + Napa Auto Parts
- Signalized intersection
- Lease rate \$2.25/SF plus NNN

# FOR LEASE

# 13881 CAMPO RD JAMUL, CA 91935 ± 3,360 SF RESTAURANT SPACE AVAILABLE