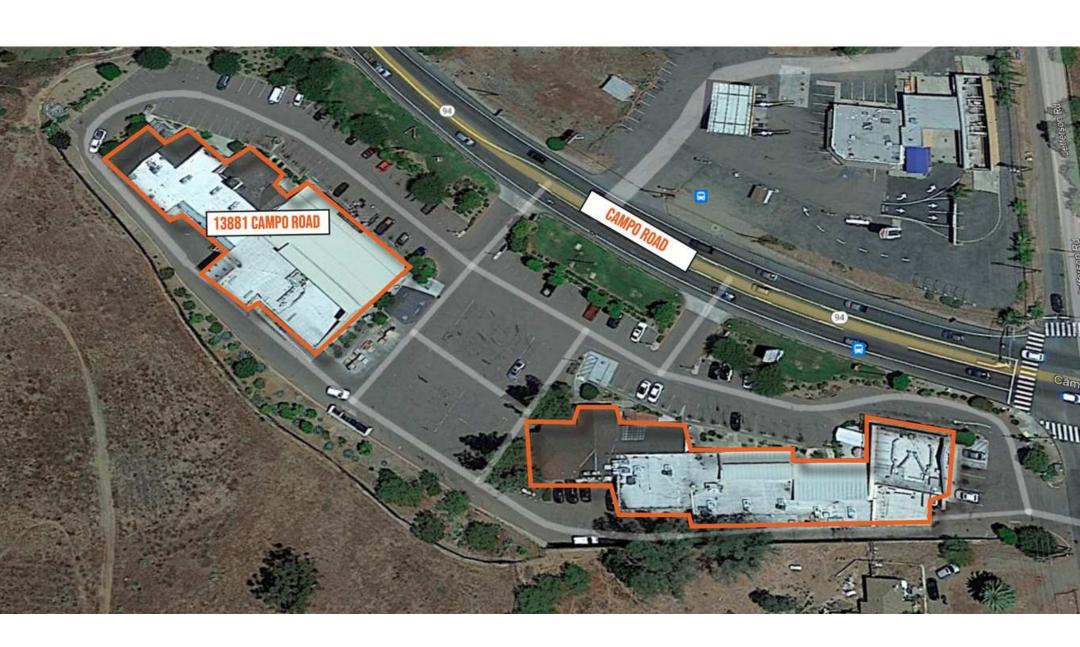

| 2020     | 0.10 mi  |
| Indian Springs Dr NW | 12,149        | 2018     | 0.10 mi  |
| Olive Vista Dr N     | 3,100         | 2013     | 0.21 mi  |
| Olive Vista Dr N     | 3,146         | 2018     | 0.21 mi  |
| Lyons Valley Rd SE   | 13,868        | 2020     | 0.28 mi  |
| Lyons Valley Rd SE   | 14,458        | 2018     | 0.29 mi  |
| Reservoir Dr NE      | 6,029         | 2015     | 0.48 mi  |
| Proctor Valley Rd NW | 2,800         | 2013     | 0.48 mi  |
| Reservoir Dr NE      | 6,252         | 2018     | 0.48 mi  |
| Proctor Valley Rd NW | 1,118         | 2018     | 0.48 mi  |
|                      |               |          |          |

Made with TrafficMetrix® Products

# **RESTAURANT PHOTOS**









### **AREA MAP 1**

\*Click map to view property



# **AREA MAP 2**



# FOR LEASE

# 13881 CAMPO RD JAMUL, CA 91935 ± 3,360 SF RESTAURANT SPACE AVAILABLE