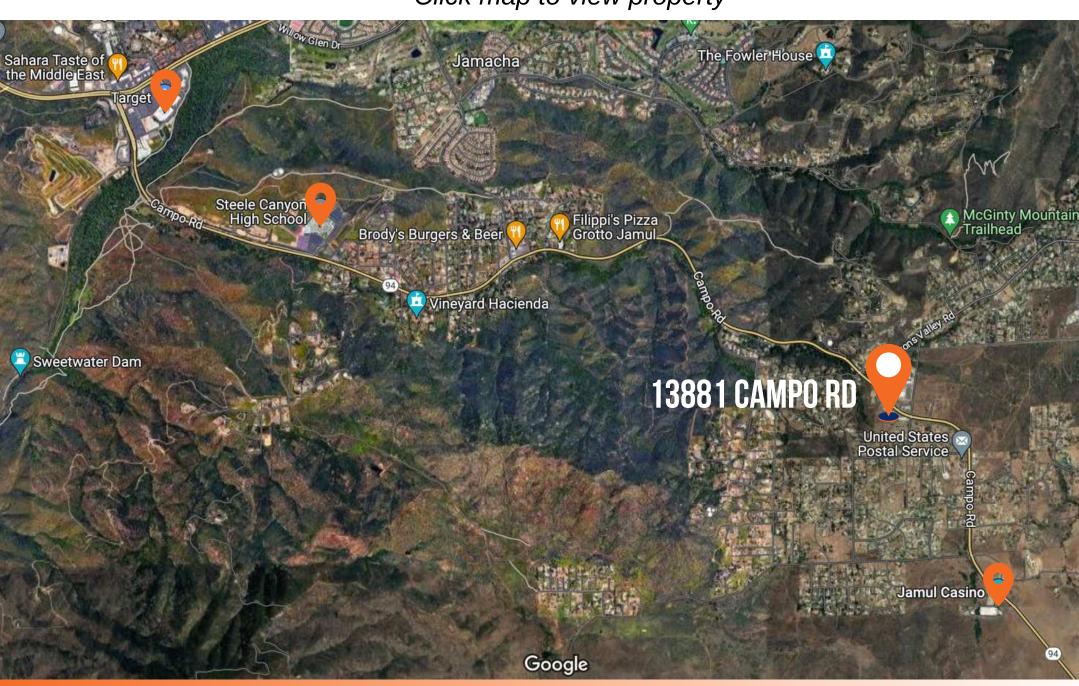

ings Dr NW | 11,649        | 2020     | 0.10 mi  |
| Indian Springs Dr NW | 12,149        | 2018     | 0.10 mi  |
| Olive Vista Dr N     | 3,100         | 2013     | 0.21 mi  |
| Olive Vista Dr N     | 3,146         | 2018     | 0.21 mi  |
| Lyons Valley Rd SE   | 13,868        | 2020     | 0.28 mi  |
| Lyons Valley Rd SE   | 14,458        | 2018     | 0.29 mi  |
| Reservoir Dr NE      | 6,029         | 2015     | 0.48 mi  |
| Proctor Valley Rd NW | 2,800         | 2013     | 0.48 mi  |
| Reservoir Dr NE      | 6,252         | 2018     | 0.48 mi  |
| Proctor Valley Rd NW | 1,118         | 2018     | 0.48 mi  |
|                      |               |          |          |

Made with TrafficMetrix® Products

# **RESTAURANT PHOTOS**









### **AREA MAP 1**

\*Click map to view property



# **AREA MAP 2**



# FOR LEASE

# 13881 CAMPO RD JAMUL, CA 91935 ± 3,360 SF RESTAURANT SPACE AVAILABLE