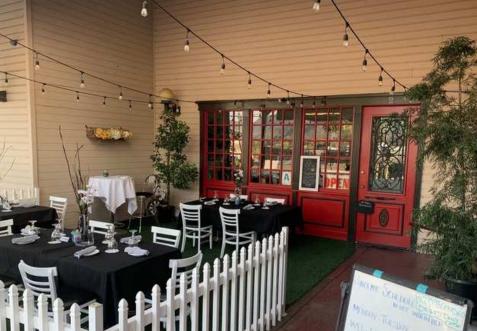

----|---------------|----------|----------|
| Indian Springs Dr NW | 11,649        | 2020     | 0.10 mi  |
| Indian Springs Dr NW | 12,149        | 2018     | 0.10 mi  |
| Olive Vista Dr N     | 3,100         | 2013     | 0.21 mi  |
| Olive Vista Dr N     | 3,146         | 2018     | 0.21 mi  |
| Lyons Valley Rd SE   | 13,868        | 2020     | 0.28 mi  |
| Lyons Valley Rd SE   | 14,458        | 2018     | 0.29 mi  |
| Reservoir Dr NE      | 6,029         | 2015     | 0.48 mi  |
| Proctor Valley Rd NW | 2,800         | 2013     | 0.48 mi  |
| Reservoir Dr NE      | 6,252         | 2018     | 0.48 mi  |
| Proctor Valley Rd NW | 1,118         | 2018     | 0.48 mi  |
|                      |               |          |          |

Made with TrafficMetrix® Products

# **RESTAURANT PHOTOS**









### **AREA MAP 1**

\*Click map to view property



# **AREA MAP 2**



# FOR LEASE

# 13881 CAMPO RD JAMUL, CA 91935 ± 3,360 SF RESTAURANT SPACE AVAILABLE