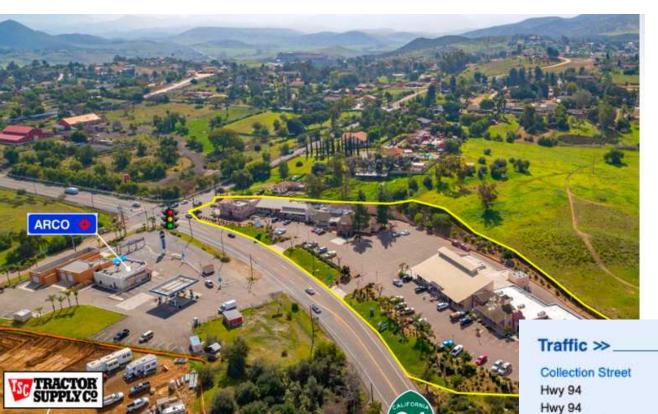

other factors which should be evaluated by your tax, financial, legal, and other advisors. You and your advisors should conduct a careful, independent investigation of the property to determine to your satisfaction the suitability of the property for your needs.

No representation or recommendation is made by SVN | Vanguard as to the legal sufficiency or tax consequences of this document or the transaction to which it relates. These are questions for your attorney and/ or other advisors. In any real estate transaction, it is recommended that you consult with a professional such as an attorney, accountant, civil engineer, property inspector or other person, with experience in evaluating the transaction, and the legal documents prepared in connection therewith.

### **PROPERTY HIGHLIGHTS**



- Premier Jamul retail center with great visibility from Campo Road
- Anchored by True Value
   Hardware + Napa Auto Parts
- Signalized intersection
- Lease rate \$2.25/SF plus NNN

| and the second second |
|-----------------------|
| Hwy 94                |
| Hwy 94                |
| Jefferson Rd          |
| Jefferson Rd          |
| Campo Road            |
| Hwy 94                |
| Lyons Valley Rd       |
| Clark Ln              |
| Lyons Valley Rd       |
| Clark Ln              |
|                       |

| Cross Street         | Traffic Vol L | ast Meas | Distance |
|----------------------|---------------|----------|----------|
| Indian Springs Dr NW | 11,649        | 2020     | 0.10 mi  |
| Indian Springs Dr NW | 12,149        | 2018     | 0.10 mi  |
| Olive Vista Dr N     |