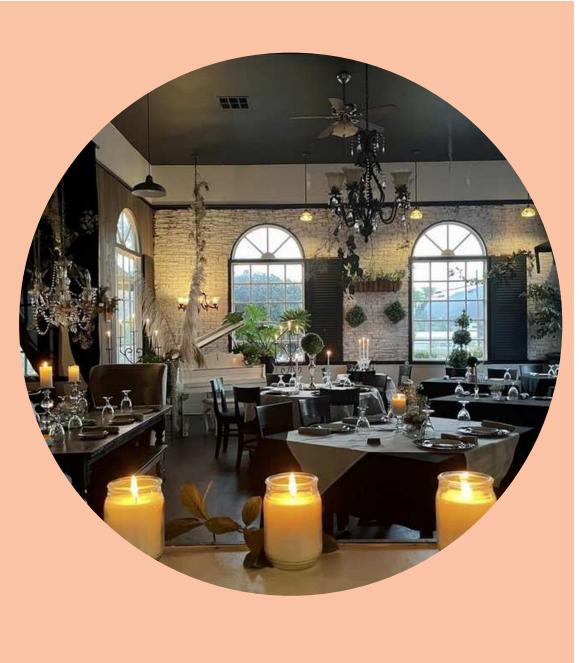

--|---------------|----------|----------|
| Indian Springs Dr NW | 11,649        | 2020     | 0.10 mi  |
| Indian Springs Dr NW | 12,149        | 2018     | 0.10 mi  |
| Olive Vista Dr N     | 3,100         | 2013     | 0.21 mi  |
| Olive Vista Dr N     | 3,146         | 2018     | 0.21 mi  |
| Lyons Valley Rd SE   | 13,868        | 2020     | 0.28 mi  |
| Lyons Valley Rd SE   | 14,458        | 2018     | 0.29 mi  |
| Reservoir Dr NE      | 6,029         | 2015     | 0.48 mi  |
| Proctor Valley Rd NW | 2,800         | 2013     | 0.48 mi  |
| Reservoir Dr NE      | 6,252         | 2018     | 0.48 mi  |
| Proctor Valley Rd NW | 1,118         | 2018     | 0.48 mi  |
|                      |               |          |          |

Made with TrafficMetrix® Products

# **RESTAURANT PHOTOS**









### **AREA MAP 1**

\*Click map to view property



# **AREA MAP 2**



# FOR LEASE

# 13881 CAMPO RD JAMUL, CA 91935 ± 3,360 SF RESTAURANT SPACE AVAILABLE