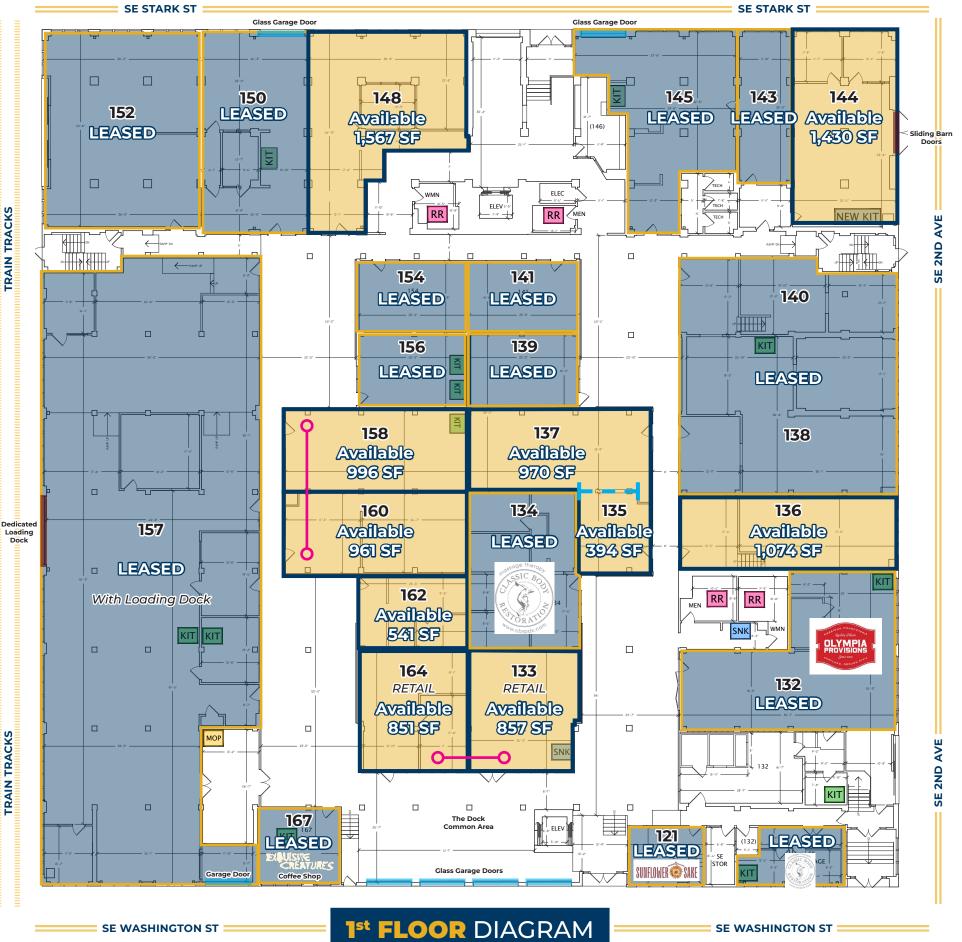

# OPPORTUNITIES FOR LEASE

01/07/2025

YS HIJYE

| Olympic Mills Square Footage |         |               |    |
|------------------------------|---------|---------------|----|
| Suite Number                 | Sq. Ft. | Max. Combined |    |
| 133 (Retail)                 | 857     |               | 16 |
| 164 (Retail)                 | 851     | 1,708         | [1 |
| 136                          | 1,074   |               | [  |
| 135                          | 394     | 1,334         |    |
| 137                          | 970     |               |    |
| 144                          | 1,430   |               |    |

OLYMPIC

| Suite Number | Sq. Ft. | Max. Combined |
|--------------|---------|---------------|
| 148          | 1,567   |               |
| 158          | 996     |               |
| 160          | 961     |               |
| 162          | 551     |               |

COMBINABLE

DIVISIBLE

NICHOLAS G. DIAMOND Principal Broker | 503-222-2655 ndiamond@capacitycommercial.com MICHELLE D. ROZAKIS Principal Broker | 503-222-1195 mrozakis@capacitycommercial.com RILEY M. HENDERSON Senior Associate Broker | 503-975-9301 riley@capacitycommercial.com