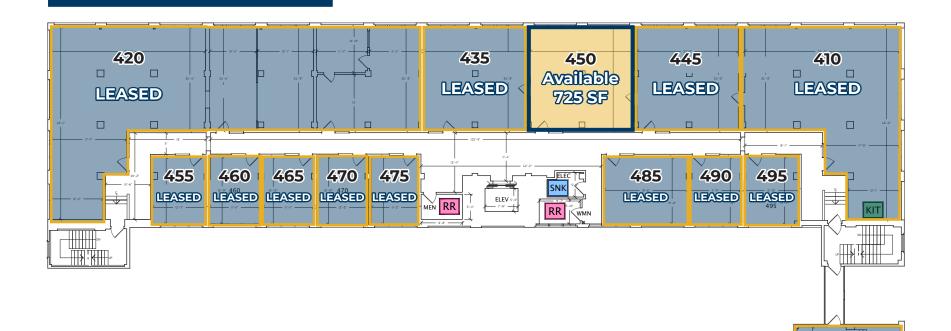

# OPPORTUNITIES FOR LEASE

01/07/2025

SPERRY

| Olympic Mills Square Footage |         |               |
|------------------------------|---------|---------------|
| Suite Number                 | Sq. Ft. | Max. Combined |
| 450                          | 725     |               |

OLYMPIC

ILLS

Μ

480 LEASED

5<sup>th</sup> FLOOR DIAGRAM

4<sup>th</sup> FLOOR DIAGRAM

NICHOLAS G. DIAMOND Principal Broker | 503-222-2655 ndiamond@capacitycommercial.com

MICHELLE D. ROZAKIS Principal Broker | 503-222-1195 mrozakis@capacitycommercial.com