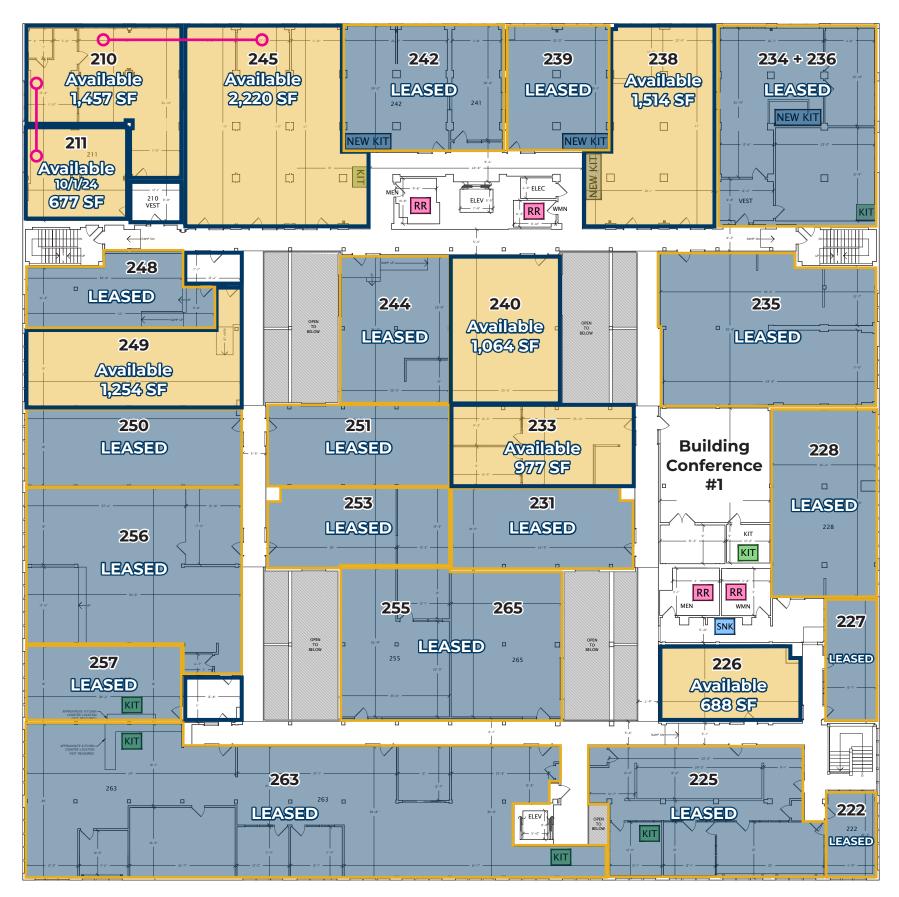

01/07/2025

JEER RY

| Olympic Mills Square Footage |         |               |    |
|------------------------------|---------|---------------|----|
| Suite Number                 | Sq. Ft. | Max. Combined | Sı |
| 210                          | 1,457   |               | 24 |
| 211                          | 677     | 4,354         | 24 |
| 245                          | 2,220   |               |    |
| 226                          | 688     |               |    |
| 233                          | 977     |               |    |
| 238                          | 1,514   |               |    |

OLYMPIC

|      | Olympic Mills Square Footage |         |               |  |
|------|------------------------------|---------|---------------|--|
| ined | Suite Number                 | Sq. Ft. | Max. Combined |  |
|      | 240                          | 1,064   |               |  |
|      | 249                          | 1,254   |               |  |

## 2<sup>nd</sup> FLOOR DIAGRAM

NICHOLAS G. DIAMOND Principal Broker | 503-222-2655 ndiamond@capacitycommercial.com MICHELLE D. ROZAKIS Principal Broker | 503-222-1195 mrozakis@capacitycommercial.com