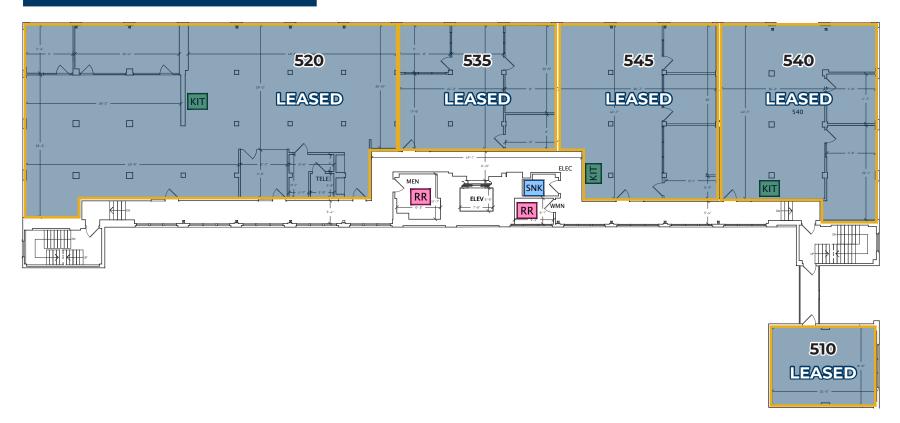

# OPPORTUNITIES FOR LEASE

01/07/2025

SPERRY

| Olympic Mills Square Footage |         |               |
|------------------------------|---------|---------------|
| Suite Number                 | Sq. Ft. | Max. Combined |
| 450                          | 725     |               |

OLYMPIC

ILLS

Μ

480 LEASED

5<sup>th</sup> FLOOR DIAGRAM

4<sup>th</sup> FLOOR DIAGRAM

NICHOLAS G. DIAMOND Principal Broker | 503-222-2655 ndiamond@capacitycommercial.com

MICHELLE D. ROZAKIS Principal Broker | 503-222-1195 mrozakis@capacitycommercial.com

RILEY M. HENDERSON Senior Associate Broker | 503-975-9301 riley@capacitycommercial.com

Brokers Have an Ownership Interest in the Property Herein Represented ©2024 Capacity Commercial Group LLC + 805 SW Broadway #600, Portland OR + 503.326.9000 + capacitycommercial.com