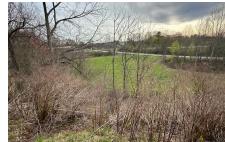

\$449,900 ±5 acres

Discover your next commercial venture's perfect location at the crossroads of Marlowe Drive and Sterling Place in Mills River.

- · Commercial Property Ready to Build
- Road Frontage on Marlowe Drive and Sterling Place
- · Good topography
- · Cleared land on Marlowe Drive
- · Timbered land on Sterling Place
- Easy access to Highway 280 (Boylston Hwy) in Hendersonville
- 2.5 miles to interstate 26
- 2 miles to Asheville Regional Airport
- · Approximate 10 miles to downtown Hendersonville
- · Stream winds through the property
- Pole barn structure on property