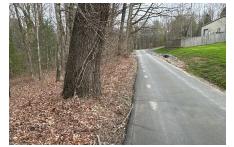

\$449,900 ±5 acres

Discover your next commercial venture's perfect location at the crossroads of Marlowe Drive and Sterling Place in Mills River.

- · Commercial Property Ready to Build
- Road Frontage on Marlowe Drive and Sterling Place
- · Good topography
- · Cleared land on Marlowe Drive
- · Timbered land on Sterling Place
- Easy access to Highway 280 (Boylston Hwy) in Hendersonville
- 2.5 miles to interstate 26
- 2 miles to Asheville Regional Airport
- · Approximate 10 miles to downtown Hendersonville
- · Stream winds through the property
- Pole barn structure on property