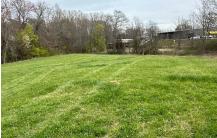

\$449,900 ±5 acres

Discover your next commercial venture's perfect location at the crossroads of Marlowe Drive and Sterling Place in Mills River.

- · Commercial Property Ready to Build
- Road Frontage on Marlowe Drive and Sterling Place
- · Good topography
- · Cleared land on Marlowe Drive
- · Timbered land on Sterling Place
- Easy access to Highway 280 (Boylston Hwy) in Hendersonville
- 2.5 miles to interstate 26
- 2 miles to Asheville Regional Airport
- · Approximate 10 miles to downtown Hendersonville
- · Stream winds through the property
- Pole barn structure on property