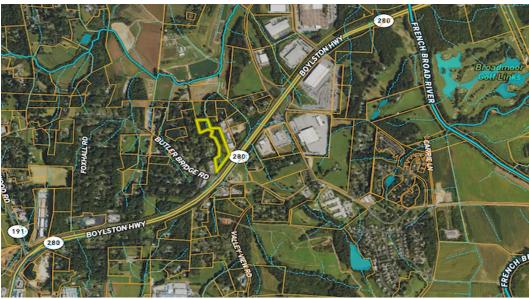

\$449,900 ±5 acres

Discover your next commercial venture's perfect location at the crossroads of Marlowe Drive and Sterling Place in Mills River.

- · Commercial Property Ready to Build
- Road Frontage on Marlowe Drive and Sterling Place
- · Good topography
- · Cleared land on Marlowe Drive
- · Timbered land on Sterling Place
- Easy access to Highway 280 (Boylston Hwy) in Hendersonville
- 2.5 miles to interstate 26
- 2 miles to Asheville Regional Airport
- · Approximate 10 miles to downtown Hendersonville
- · Stream winds through the property
- Pole barn structure on property