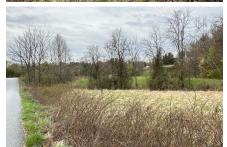

\$449,900 ±5 acres

Discover your next commercial venture's perfect location at the crossroads of Marlowe Drive and Sterling Place in Mills River.

- · Commercial Property Ready to Build
- Road Frontage on Marlowe Drive and Sterling Place
- · Good topography
- · Cleared land on Marlowe Drive
- · Timbered land on Sterling Place
- Easy access to Highway 280 (Boylston Hwy) in Hendersonville
- 2.5 miles to interstate 26
- 2 miles to Asheville Regional Airport
- · Approximate 10 miles to downtown Hendersonville
- · Stream winds through the property
- Pole barn structure on property