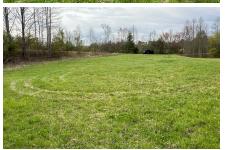

\$449,900 ±5 acres

Discover your next commercial venture's perfect location at the crossroads of Marlowe Drive and Sterling Place in Mills River.

- · Commercial Property Ready to Build
- Road Frontage on Marlowe Drive and Sterling Place
- · Good topography
- · Cleared land on Marlowe Drive
- · Timbered land on Sterling Place
- Easy access to Highway 280 (Boylston Hwy) in Hendersonville
- 2.5 miles to interstate 26
- 2 miles to Asheville Regional Airport
- · Approximate 10 miles to downtown Hendersonville
- · Stream winds through the property
- Pole barn structure on property