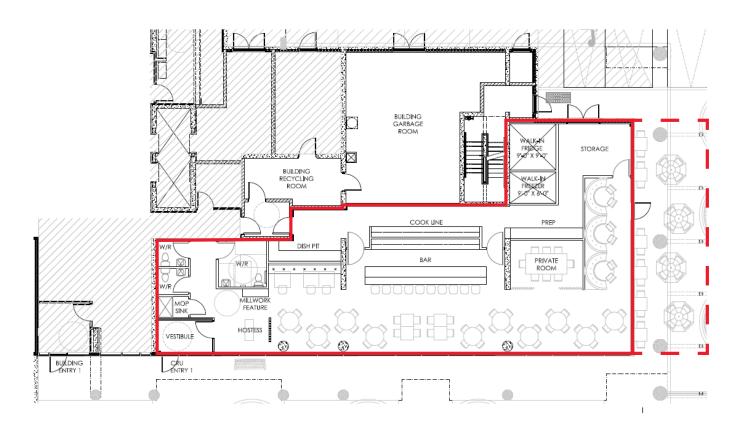

ing accessibility for both residents and visitors.

#### **Neighbourhood Amenities**

- Region of Waterloo Courthouse
- Conestoga College Downtown campus
- 3. Centre in the Square
- 4. Police Station
- 5. St Mary's School
- 6. Downtown
  Community Centre
- 7. Kitchener Public Library
- 8. The Registry Theatre
- Apollo Cinema
- 10. THEMUSEUM
- 11. The Walper Hotel
- 12. Crowne Plaza
- 13. Kitchener-Waterloo Racquet Club
- 14. Suddaby Public

- School
- 15. Three Kretans
- 16. Jack Burger Pub
- 17. Tim Hortons
- 18. The Grand Trunk Saloon
- 19. The Rich Uncle Tavern
- 20. Crabby Joe's Bar + Grill
- 21. Kitchener Market
- 22. Service Canada Centre
- 23. Passport Canada
- 24. YWCA
- 25. Rose Cafe



66 Weber Street East 66 Weber Street East 5



### **Floor Plan**

2,800 sf with 650 sf patio



## **Floor Plan**

1,238 SF and 1,689 SF sf with 650 sf patio













66 Weber Street East 66 Weber Street East 7





4295 King Street East, Suite 401 Kitchener, ON N2P 0C6 | Canada



#### **FRASER VRENJAK\***

Senior Vice President +1 519 804 4355

#### **BOB VRENJAK\***

Senior Vice President +1 519 804 4354 fraser.vrenjak@cushwakewr.com bob.vrenjak@cushwakewr.com

#### **BENJAMIN BACH\***

Vice President +1 519 804 4341 benjamin.bach@cushwakewr.com

©2024 Cushman & Wakefield Waterloo Region Ltd., Brokerage. All rights reserved. The information contained in this communication is strictly confidential. This information has been obtained from sources believed to be reliable but has not been verified. NO WARRANTY OR REPRESENTATION, EXPRESS OR IMPLIED, IS MADE AS TO THE CONDITION OF