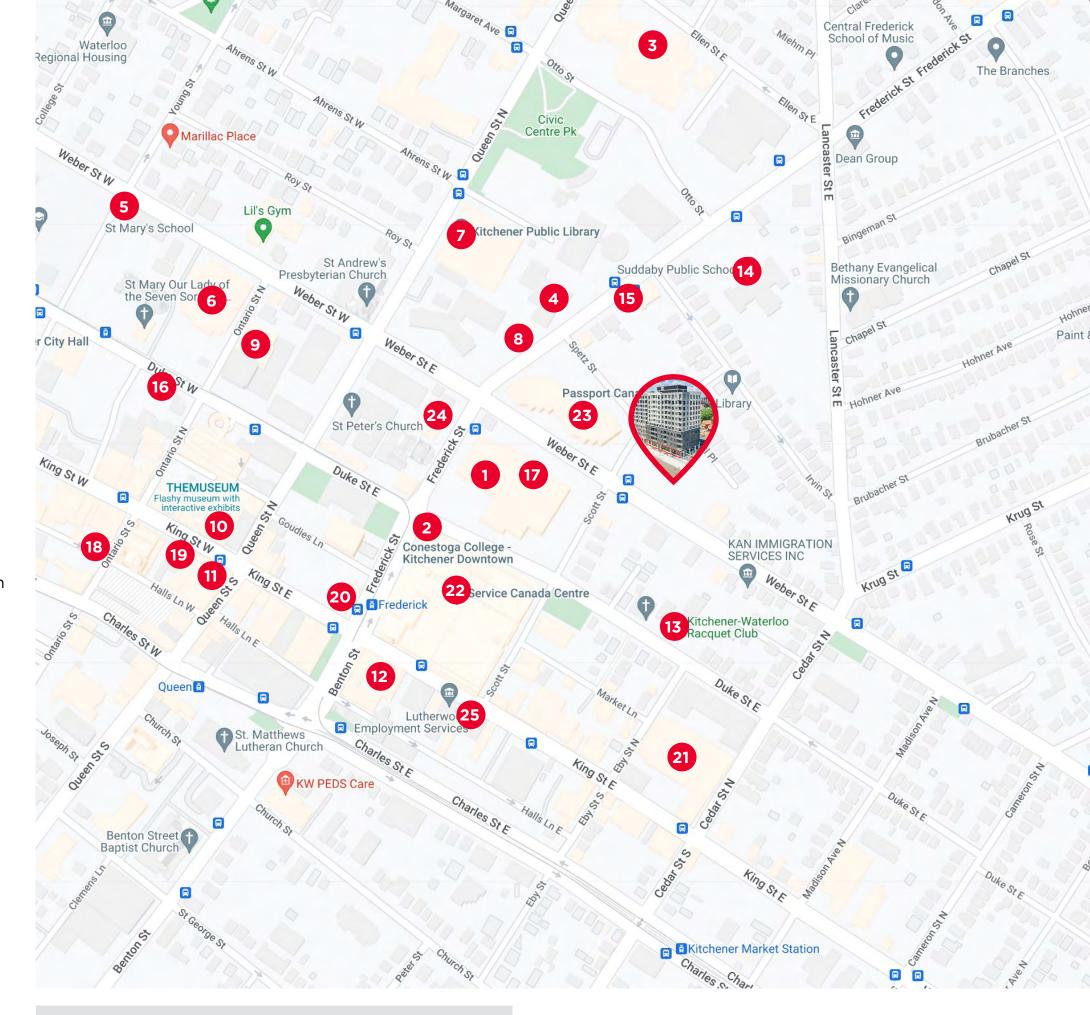

#### **NEIGHBOURHOOD OVERVIEW**

STRATEGICALLY LOCATED WITHIN MINUTES OF THE Region of Waterloo Courthouse, Conestoga College Downtown campus, Centre in the Square, the new police station, and numerous major businesses, this area draws a diverse clientele, ensuring a vibrant customer base. Moreover, the property is conveniently situated on a public transit route and is merely two blocks from an LRT stop, maximizing accessibility for both residents and visitors.

#### **Neighbourhood Amenities**

- Region of Waterloo Courthouse
- Conestoga College Downtown campus
- 3. Centre in the Square
- 4. Police Station
- 5. St Mary's School
- 6. Downtown
  Community Centre
- 7. Kitchener Public Library
- 8. The Registry Theatre
- Apollo Cinema
- 10. THEMUSEUM
- 11. The Walper Hotel
- 12. Crowne Plaza
- 13. Kitchener-Waterloo Racquet Club
- 14. Suddaby Public

- School
- 15. Three Kretans
- 16. Jack Burger Pub
- 17. Tim Hortons
- 18. The Grand Trunk Saloon
- 19. The Rich Uncle Tavern
- 20. Crabby Joe's Bar + Grill
- 21. Kitchener Market
- 22. Service Canada Centre
- 23. Passport Canada
- 24. YWCA
- 25. Rose Cafe