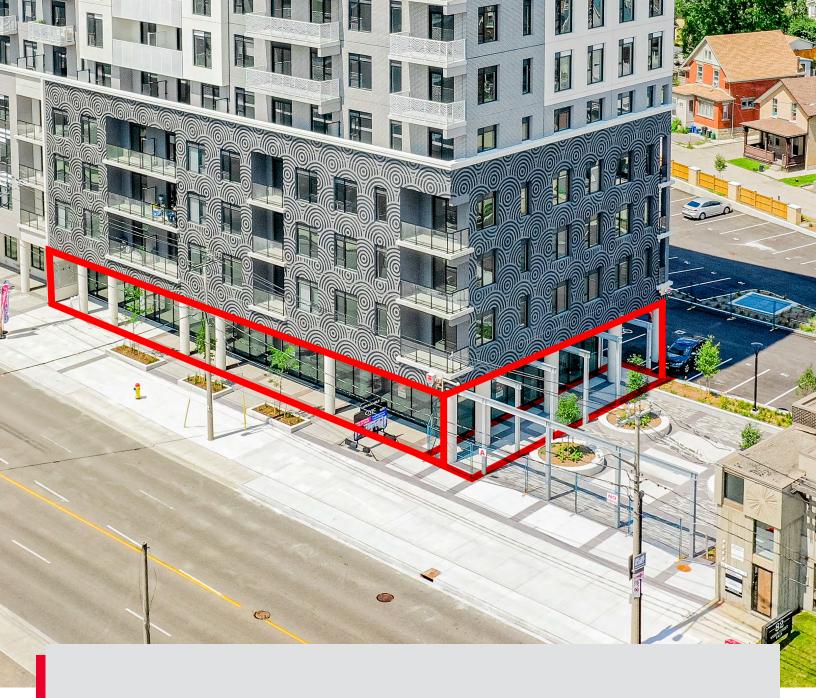

# **WELCOME TO**CIVIC 66

INTRODUCING A REMARKABLE RESTAURANT/retail space for lease in a highly-sought after location! This newly built, 2,800 SF space presents an exciting opportunity to establish your culinary business, with the potential to demise the space to two units of 1,238 SF and 1,689 SF. Situated on the ground floor of an 11-storey rental apartment building, Civic 66, consisting of 170+ units, this space benefits from a captive audience of residents and a steady flow of potential customers. The dining experience can extend beyond the indoor space with a generous 650 SF patio, perfect for al fresco dining and creating an inviting ambiance. Located close by the new Courthouse, Conestoga College, Centre in the Square, new police station, and downtown employees.

#### **Details**

| SIZE               | 2,800 sf with 650 sf<br>patio. Potential to<br>demise to 2 units of<br>1,238 SF and 1,689 SF |
|--------------------|----------------------------------------------------------------------------------------------|
| NET RENT           | \$27.00 psf                                                                                  |
| ADDITIONAL<br>RENT | \$12.00 (est 2024)                                                                           |
| TERM               | 5-10 years                                                                                   |
| AVAILABILITY       | Immediate                                                                                    |

## Highlights

- 2,800 sf with 650 sf patio; can be demised to 2 units of 1,238 SF and 1,689 SF
- Located on ground floor of an 11-storey rental apartment building with 170+ units
- Situated minutes away from the Region of Waterloo Courthouse, Conestoga College Downtown campus, Centre in the Square, new police station, and downtown employees
- Conveniently located on public transit route and two blocks from LRT stop
- Space is currently ready for tenant improvements

### **Floor Plan**

2,800 sf with 650 sf patio