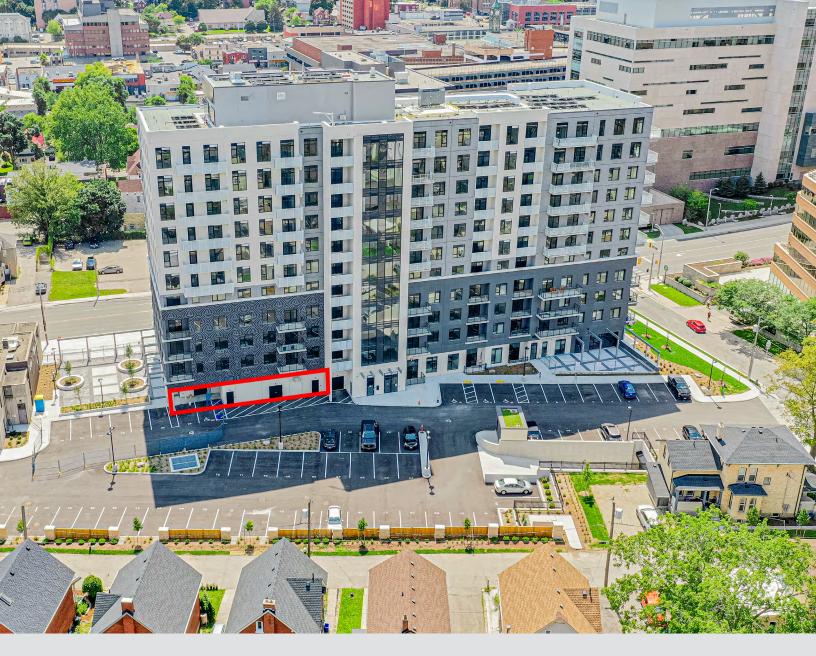

## **66 Weber Street East**

Kitchener, ON

For Lease - Brand new restaurant/retail space with patio availability

# **WELCOME TO**CIVIC 66

INTRODUCING A REMARKABLE RESTAURANT/retail space for lease in a highly-sought after location! This newly built, 2,800 SF space presents an exciting opportunity to establish your culinary business, with the potential to demise the space to two units of 1,238 SF and 1,689 SF. Situated on the ground floor of an 11-storey rental apartment building, Civic 66, consisting of 170+ units, this space benefits from a captive audience of residents and a steady flow of potential customers. The dining experience can extend beyond the indoor space with a generous 650 SF patio, perfect for al fresco dining and creating an inviting ambiance. Located close by the new Courthouse, Conestoga College, Centre in the Square, new police station, and downtown employees.