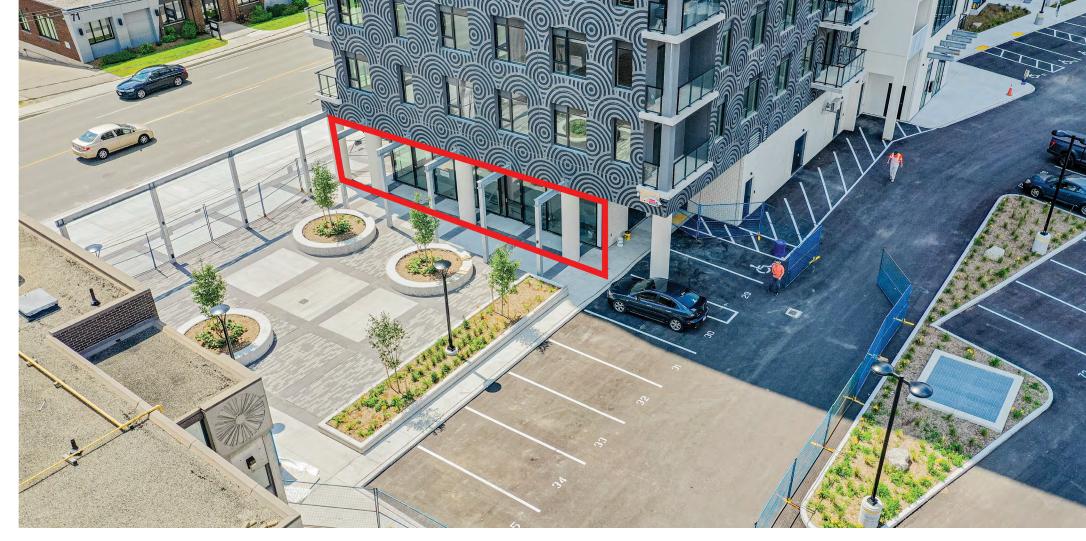

# **WELCOME TO**CIVIC 66

INTRODUCING A REMARKABLE RESTAURANT/retail space for lease in a highly-sought after location! This newly built, 2,800 SF space presents an exciting opportunity to establish your culinary business, with the potential to demise the space to two units of 1,238 SF and 1,689 SF. Situated on the ground floor of an 11-storey rental apartment building, Civic 66, consisting of 170+ units, this space benefits from a captive audience of residents and a steady flow of potential customers. The dining experience can extend beyond the indoor space with a generous 650 SF patio, perfect for al fresco dining and creating an inviting ambiance. Located close by the new Courthouse, Conestoga College, Centre in the Square, new police station, and downtown employees.

#### **Details**

| SIZE               | 2,800 sf with 650 sf<br>patio. Potential to<br>demise to 2 units of<br>1,238 SF and 1,689 SF |
|--------------------|----------------------------------------------------------------------------------------------|
| NET RENT           | \$27.00 psf                                                                                  |
| ADDITIONAL<br>RENT | \$12.00 (est 2024)                                                                           |
| TERM               | 5-10 years                                                                                   |
| AVAILABILITY       | Immediate                                                                                    |

## Highlights

- 2,800 sf with 650 sf patio; can be demised to 2 units of 1,238 SF and 1,689 SF
- Located on ground floor of an 11-storey rental apartment building with 170+ units
- Situated minutes away from the Region of Waterloo Courthouse, Conestoga College Downtown campus, Centre in the Square, new police station, and downtown employees
- Conveniently located on public transit route and two blocks from LRT stop
- Space is currently ready for tenant improvements

### **Floor Plan**

2,800 sf with 650 sf patio