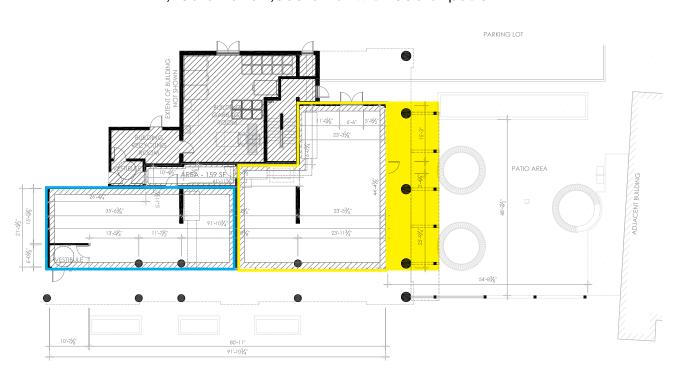

## **Floor Plan**

1,238 SF and 1,689 SF sf with 650 sf patio

66 Weber Street East 66 Weber Street East 7

4295 King Street East, Suite 401 Kitchener, ON N2P 0C6 | Canada