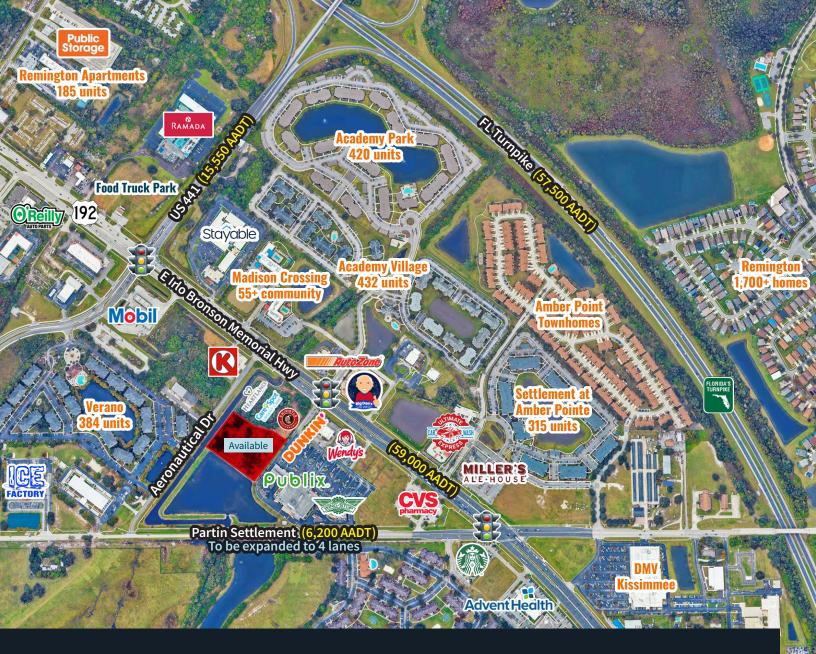

# **Aeronautical Drive**

and E Irlo Bronson Memorial Hwy (US 192) Kissimmee, Florida 34744

### 3.13 acres available

- 3.13-acre pad available, ideal for hotel, storage and junior-box retailers
- Neighbors Chipotle, Heartland Dental and CareSpot Urgent Care
- Off Florida's Turnpike with full access signalized intersection adjacent to Publix
- Located in a residentially-dense area witnessing significant population growth year-over-year exceeding the state and national averages
- Excellent traffic counts (E Irlo Bronson Memorial Hwy 59,000 AADT and Partin Settlement 6,200 AADT) and situated on a lighted intersection; Partlin Settlement to undergo a multi-lane expansion to accommodate the area's population surge