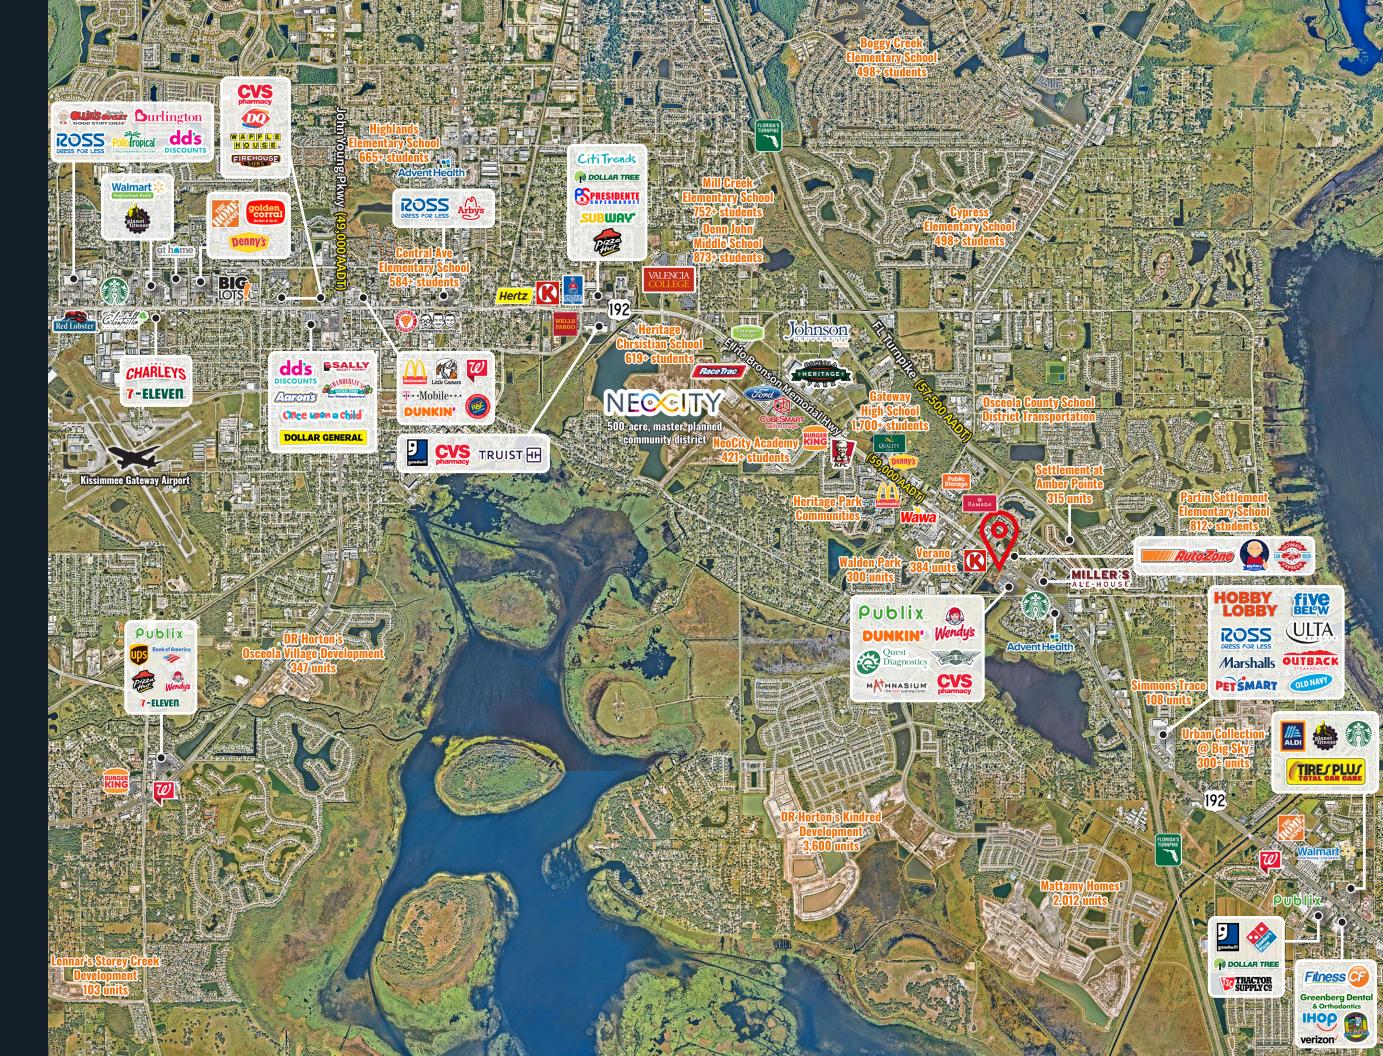

## **Demographics**

50,922
Total Households

\$77,651
Avg. Household Income

**39.1** Median Age

Demographics taken within 5 miles Source: ESRI, 2024