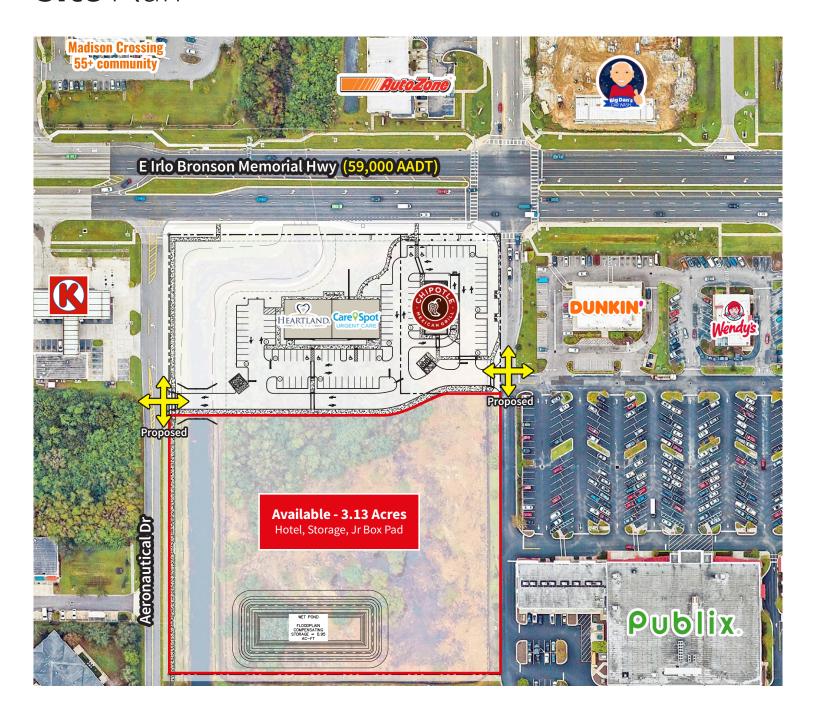

### Site Plan

### 3.13 acres available

- 3.13-acre pad available, ideal for hotel, storage and junior-box retailers
- Neighbors Chipotle, Heartland Dental and CareSpot Urgent Care
- Off Florida's Turnpike with full access signalized intersection adjacent to Publix
- Located in a residentially-dense area witnessing significant population growth year-over-year exceeding the state and national averages
- Excellent traffic counts (E Irlo Bronson Memorial Hwy 59,000 AADT and Partin Settlement 6,200 AADT) and situated on a lighted intersection; Partlin Settlement to undergo a multi-lane expansion to accommodate the area's population surge