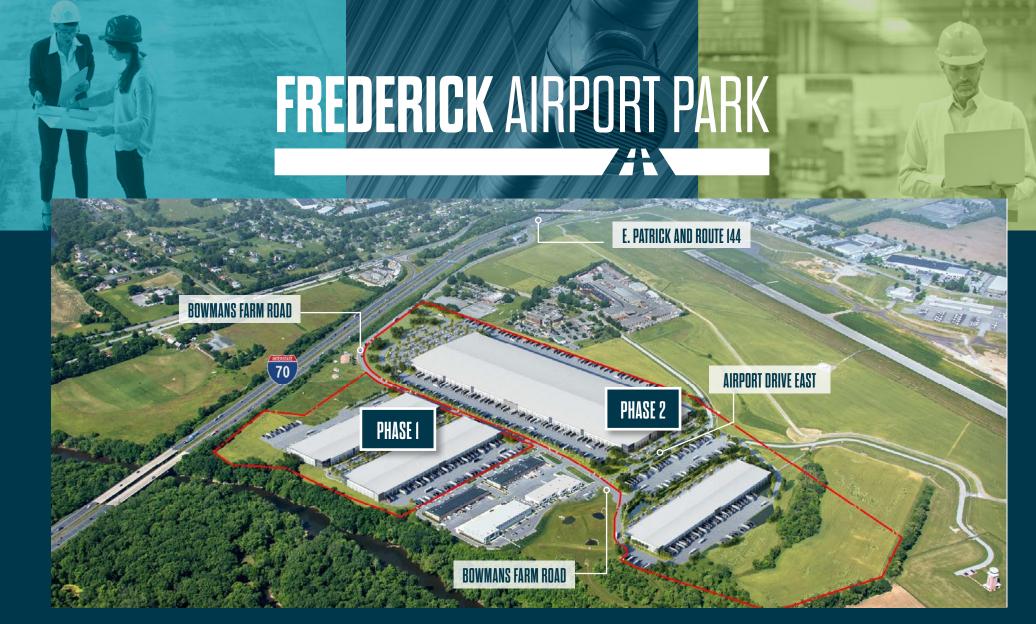

## BREAKING GROUND ON TWO BRAND NEW SPEC BUILDINGS TOTALING

507,905 SF

# FREDERICK AIRPORT PARK

### **BUILDING 3**

258,117 SF CLEAR HEIGHT = 36'-0" 163 PARKING SPACES 67 TRAILER PARKING

Phase 1 consists of buildings 2 and 3, which are part of this class A 118-acre, 1.7M SF development opportunity located directly on Interstate-70. Also adjacent to the Frederick Municipal Airport, it is centered in a dynamic growth market and has top tier transportation and labor in every direction.