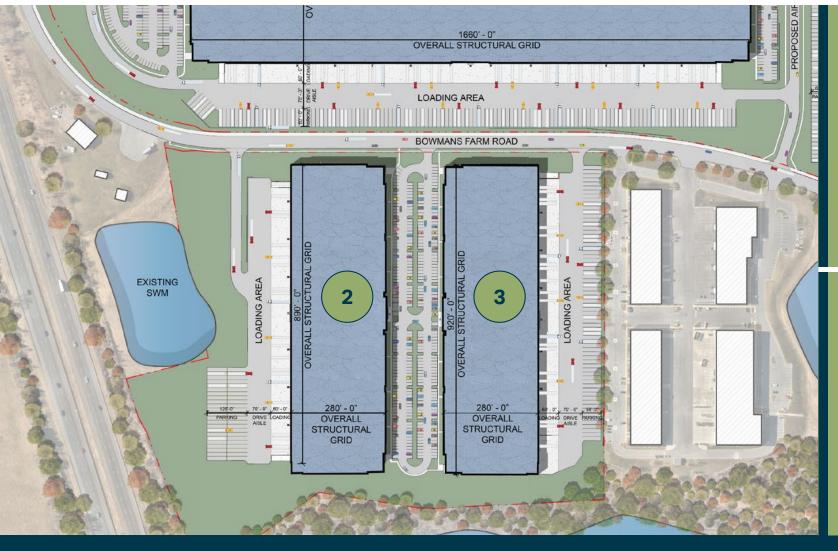

### **BUILDING 2**

249,788 SF CLEAR HEIGHT = 36'-0" 162 PARKING SPACES 46 TRAILER PARKING

### **BUILDING 3**

258,117 SF CLEAR HEIGHT = 36'-0" 163 PARKING SPACES 67 TRAILER PARKING

Phase 1 consists of buildings 2 and 3, which are part of this class A 118-acre, 1.7M SF development opportunity located directly on Interstate-70. Also adjacent to the Frederick Municipal Airport, it is centered in a dynamic growth market and has top tier transportation and labor in every direction.