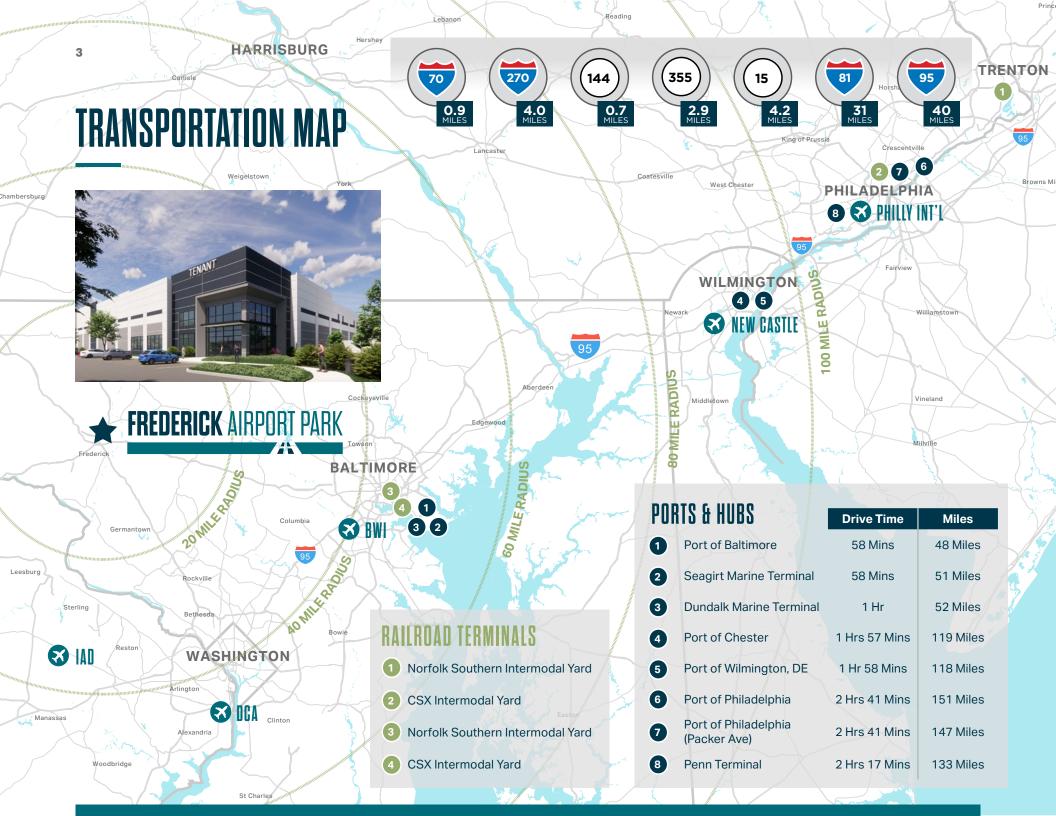

## BREAKING GROUND ON TWO BRAND NEW SPEC BUILDINGS TOTALING

507,905 SF





# FREDERICK AIRPORT PARK



### **BUILDING 2**

249,788 SF CLEAR HEIGHT = 36'-0" 162 PARKING SPACES 46 TRAILER PARKING

### **BUILDING 3**

258,117 SF CLEAR HEIGHT = 36'-0" 163 PARKING SPACES 67 TRAILER PARKING

Phase 1 consists of buildings 2 and 3, which are part of this class A 118-acre, 1.7M SF development opportunity located directly on Interstate-70. Also adjacent to the Frederick Municipal Airport, it is centered in a dynamic growth market and has top tier transportation and labor in every direction.



## **PROPERTY**

| PNUPLNIT                 | BUILDING 1                                                                                                                         | BUILDING 2                                                                                                                         |
|--------------------------|------------------------------------------------------------------------------------------------------------------------------------|------------------------------------------------------------------------------------------------------------------------------------|
| TOTAL BUILDING SF        | 249,788                                                                                                                            | 258,117