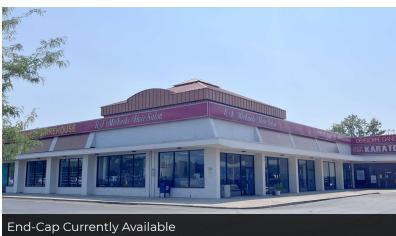

#### **Property Highlights**

- Center anchored by Crunch Fitness, City BBQ and US Bank
- End-cap unit currently available with great exposure and access at I-270 and Main Street
- Easily accessed at McNaughten Road signalized intersection
- Immediate neighborhood includes several regional and national retail/restaurant operators including Verizon, Texas Roadhouse, Steak N Shake and many more

#### **Available Spaces**

| SUITE | AVAILABLE | SIZE             | DESCRIPTION                                                                                          |
|-------|-----------|------------------|------------------------------------------------------------------------------------------------------|
|       | Available | 2,400 SF         | Former Hair Salon. End-cap unit with great center exposure.                                          |
|       | Available | 4,100 - 8,000 SF | Former computer retail and repair shop. Next to anchor tenant space. Great visibility from City BBQ. |