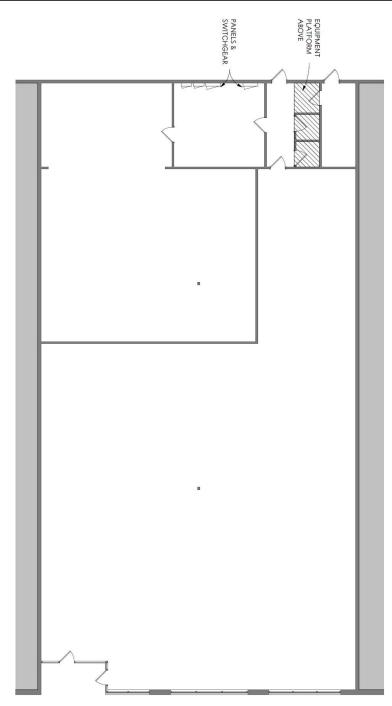

#### **Available Spaces**

| SUITE | AVAILABLE | SIZE             | DESCRIPTION                                                                                          |
|-------|-----------|------------------|------------------------------------------------------------------------------------------------------|
|       | Available | 2,400 SF         | Former Hair Salon. End-cap unit with great center exposure.                                          |
|       | Available | 4,100 - 8,000 SF | Former computer retail and repair shop. Next to anchor tenant space. Great visibility from City BBQ. |

VP Brokerage 614.760.5660 x123 efellows@capitolequities.com J.R. KERN

5929 - 5975 EAST MAIN STREET, COLUMBUS, OH 43213

Unit 5965 - 8,000 SF

**ED FELLOWS** 

VP Brokerage 614.760.5660 x123 efellows@capitolequities.com J.R. KERN