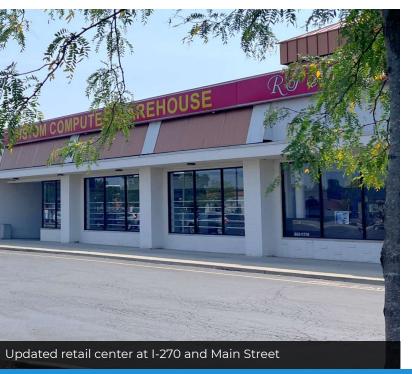

#### **Property Description**

Attractive retail center with great exposure at the intersection of Main Street and I-270. CityBBQ, a long-term outlot tenant, has just opened its brand-new building fronting Carnaby Center, adding to visibility and traffic.

#### **Property Highlights**

- Center anchored by Crunch Fitness, City BBQ and US Bank
- End-cap unit currently available with great exposure and access at I-270 and Main Street
- Easily accessed at McNaughten Road signalized intersection
- Immediate neighborhood includes several regional and national retail/restaurant operators including Verizon, Texas Roadhouse, Steak N Shake and many more

### **Location Description**

Retail Center with excellent exposure at the intersection of E Main St and I-270. Located on East Main Street, the area is home to a diverse array of shopping and dining options, including well-known brands and local favorites. With easy access to major highways and an abundance of local community traffic, the location presents a prime opportunity for retail tenants to tap into a thriving market.