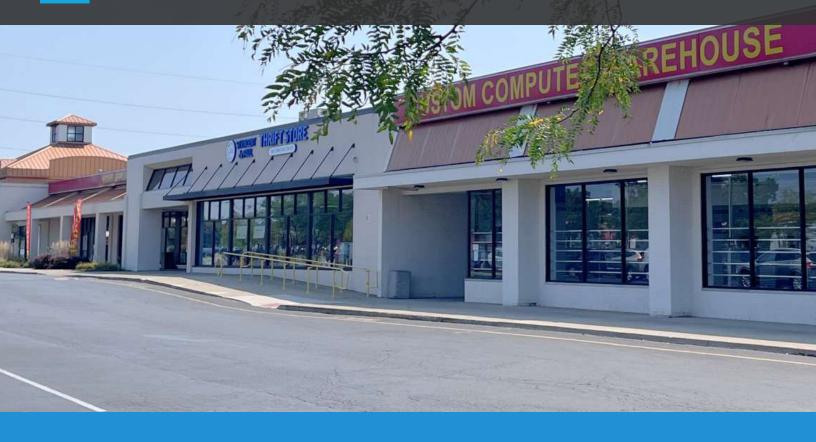

#### **Available Spaces**

| SUITE | AVAILABLE | SIZE             | DESCRIPTION                                                                                          |
|-------|-----------|------------------|------------------------------------------------------------------------------------------------------|
|       | Available | 2,400 SF         | Former Hair Salon. End-cap unit with great center exposure.                                          |
|       | Available | 4,100 - 8,000 SF | Former computer retail and repair shop. Next to anchor tenant space. Great visibility from City BBQ. |

VP Brokerage 614.760.5660 x123 efellows@capitolequities.com J.R. KERN

5929 - 5975 EAST MAIN STREET, COLUMBUS, OH 43213

Unit 5965 - 8,000 SF

**ED FELLOWS** 

VP Brokerage 614.760.5660 x123 efellows@capitolequities.com J.R. KERN