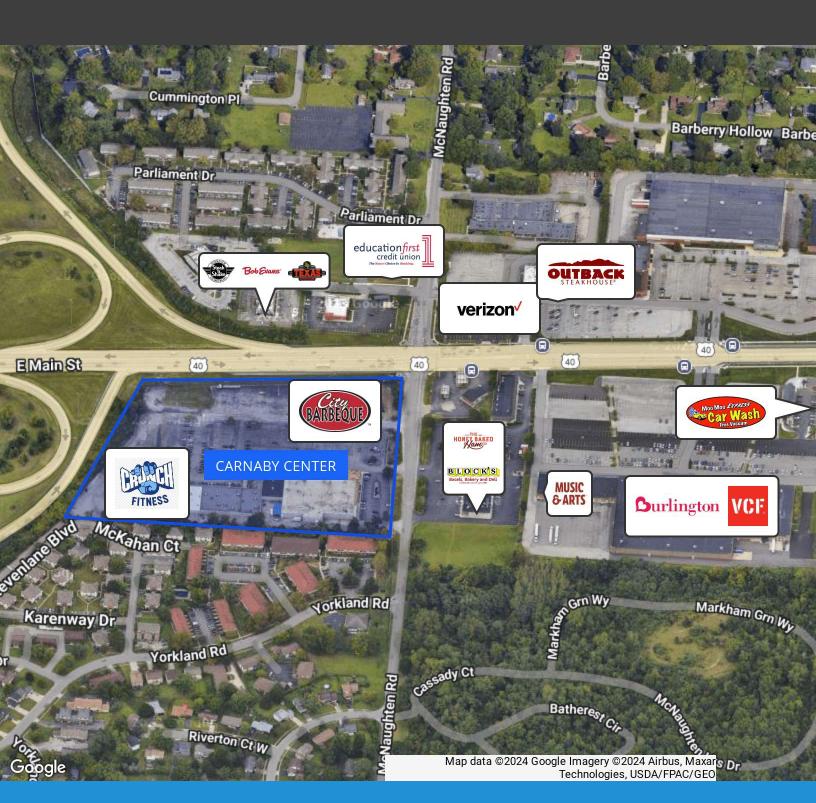

#### **Property Highlights**

- Center anchored by Crunch Fitness, City BBQ and US Bank
- End-cap unit currently available with great exposure and access at I-270 and Main Street
- Easily accessed at McNaughten Road signalized intersection
- Immediate neighborhood includes several regional and national retail/restaurant operators including Verizon, Texas Roadhouse, Steak N Shake and many more

### **Location Description**

Retail Center with excellent exposure at the intersection of E Main St and I-270. Located on East Main Street, the area is home to a diverse array of shopping and dining options, including well-known brands and local favorites. With easy access to major highways and an abundance of local community traffic, the location presents a prime opportunity for retail tenants to tap into a thriving market.