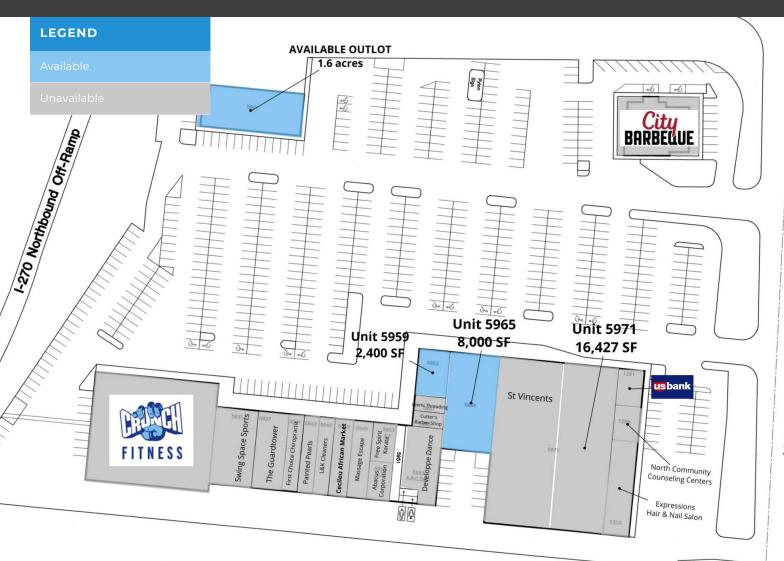

#### **Available Spaces**

| SUITE | AVAILABLE | SIZE             | DESCRIPTION                                                                                          |
|-------|-----------|------------------|------------------------------------------------------------------------------------------------------|
|       | Available | 2,400 SF         | Former Hair Salon. End-cap unit with great center exposure.                                          |
|       | Available | 4,100 - 8,000 SF | Former computer retail and repair shop. Next to anchor tenant space. Great visibility from City BBQ. |

VP Brokerage 614.760.5660 x123 efellows@capitolequities.com J.R. KERN

5929 - 5975 EAST MAIN STREET, COLUMBUS, OH 43213

Unit 5965 - 8,000 SF

**ED FELLOWS** 

VP Brokerage 614.760.5660 x123 efellows@capitolequities.com J.R. KERN