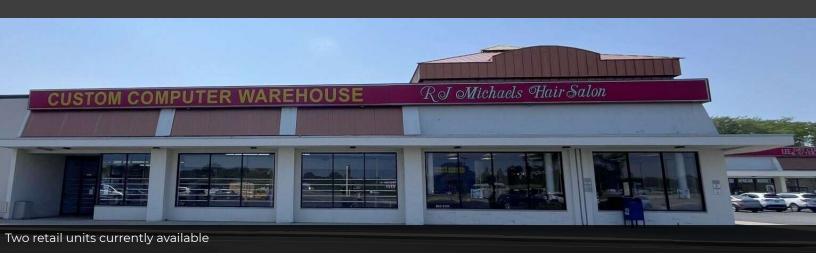

#### **Available Spaces**

| SUITE | AVAILABLE | SIZE             | DESCRIPTION                                                                                          |
|-------|-----------|------------------|------------------------------------------------------------------------------------------------------|
|       | Available | 2,400 SF         | Former Hair Salon. End-cap unit with great center exposure.                                          |
|       | Available | 4,100 - 8,000 SF | Former computer retail and repair shop. Next to anchor tenant space. Great visibility from City BBQ. |

#### **Property Highlights**

- Center anchored by Crunch Fitness, City BBQ and US Bank
- End-cap unit currently available with great exposure and access at I-270 and Main Street
- Easily accessed at McNaughten Road signalized intersection
- Immediate neighborhood includes several regional and national retail/restaurant operators including Verizon, Texas Roadhouse, Steak N Shake and many more