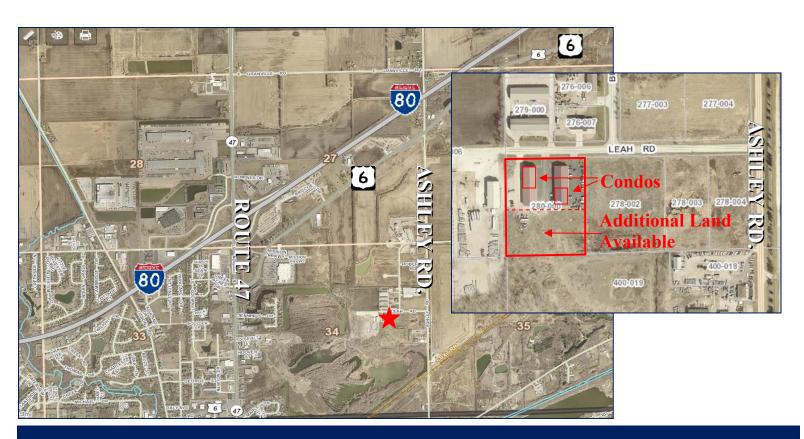

# Units: Five Industrial Condo Units which are all leased. Each unit is 2,600 s/f

Additional Land: Property includes additional 2.25 acres of land for development.

All utilities in place for two additional buildings.

**Location:** 1299 Leah Rd. Morris, IL 60450

**Price:** \$1,490,000

**Comments:** Great investment opportunity to obtain monthly income with the ability to

add two additional buildings! Call office for financial information.