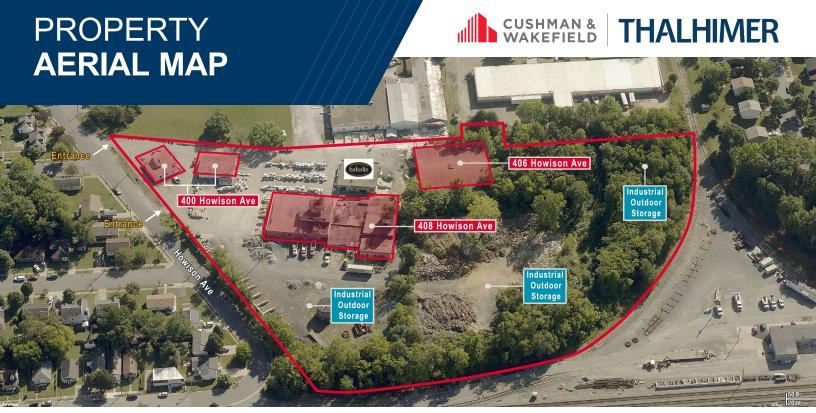

## **PROPERTY FEATURES**

- Flex Industrial space available
- Multiple grade-level drive-in doors
- Industrial outdoor storage
- 15'+ Ceilings
- Zoned I-1 (Fredericksburg City)
- 3 Phase power

- Public water and sewer on-site
- <1.5 Miles to I-95 (Exit 136)