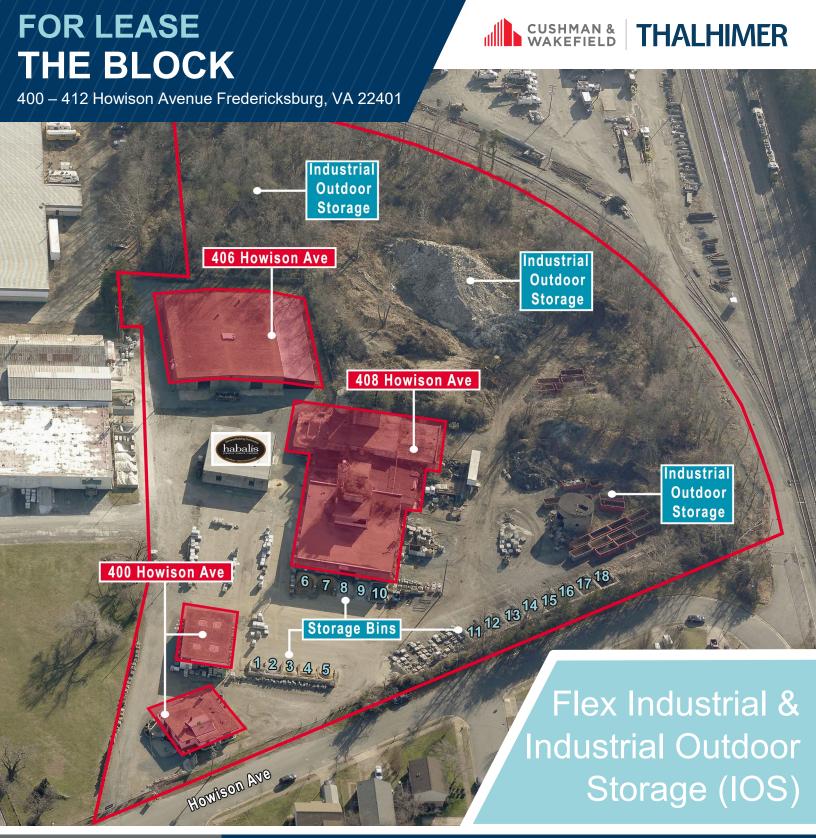

**SPECIFICATIONS** 

**AVAILABLE SF** 

**LEASE RATE** 

2,900 - 40,000 + SF

\$10.00 PSF NNN (-\$1.20)

## **PROPERTY FEATURES**

- Flex Industrial space available
- Multiple grade-level drive-in doors
- Industrial outdoor storage
- 15'+ Ceilings
- Zoned I-1 (Fredericksburg City)
- 3 Phase power

- Public water and sewer on-site
- <1.5 Miles to I-95 (Exit 136)