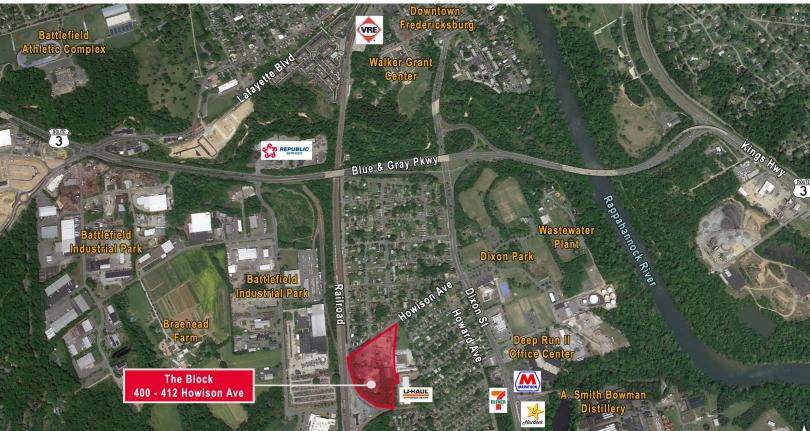

## **PROPERTY FEATURES**

- Flex Industrial space available
- Multiple grade-level drive-in doors
- Industrial outdoor storage
- 15'+ Ceilings
- Zoned I-1 (Fredericksburg City)
- 3 Phase power

- Public water and sewer on-site
- <1.5 Miles to I-95 (Exit 136)