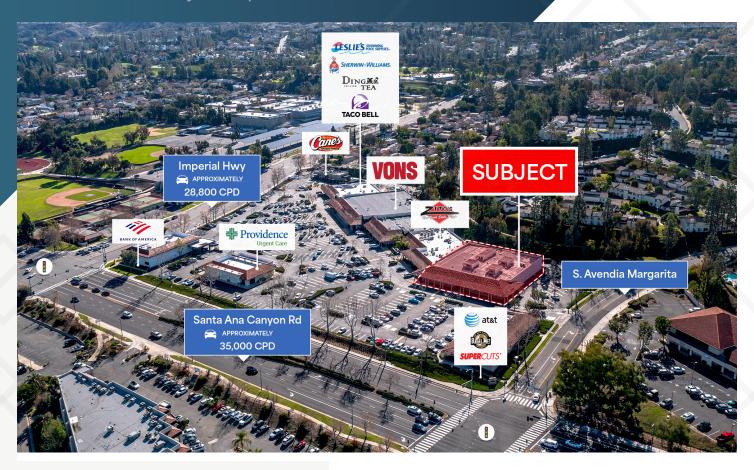

#### DESCRIPTION

- Located in one of the most prominent retail corridors of Anaheim with high profile tenants such as Vons, LA Fitness, Mothers Market, and many more!
- Strategically located to serve dense residential population within an extended radius and ability to pull daytime customers from massive office/industrial district.
- Affluent demographics with high disposable incomes and a dense daily needs residential customer base in immediate area.
- Immediate proximity to the 91 freeway, which is the main regional arterial carrying over 300,000 cars per day.
- Multiple convenient points of ingress/egress with dedicated parking field.

| Crossroads Tenant Directory Total GLA: 116,679 SF |                                    |        |  |
|---------------------------------------------------|------------------------------------|--------|--|
| NO.                                               | TENANT                             | (SF)   |  |
| 191                                               | Raising Cane's                     | 5,188  |  |
| 5550                                              | AT&T                               | 3,219  |  |
| 5550 1/2                                          | KC Nails                           | 1,167  |  |
| 5552                                              | Bagel Me!                          | 2,089  |  |
| 5556-A                                            | Poke Wave                          | 820    |  |
| 5556-B                                            | Supercuts                          | 1,210  |  |
| 5560                                              | Co-Anchor Available                | 20,100 |  |
| 5562                                              | Anaheim Hills Jewelers & Coin Mart | 1,113  |  |
| 5564                                              | Ricardo's Hair Design              | 1,852  |  |
| 5566                                              | Cleaners                           | 1,608  |  |
| 5568                                              | My Smile Dental                    | 1,530  |  |
| 5572                                              | Zito's Pizza                       | 4,068  |  |
| 5576                                              | Pick Up Stix                       | 1,372  |  |
| 5600                                              | Vons                               | 42,404 |  |
| 5614                                              | Leslie's                           | 4,139  |  |
| 5616                                              | Sherwin Williams                   | 4,055  |  |
| 5620                                              | Ding Tea                           | 2,010  |  |
| 5624                                              | Landlord Room                      | 937    |  |
| 5626                                              | Taco Bell Express                  | 1,727  |  |
| 5630                                              | Providence St. Joseph              | 6,215  |  |
| 5640                                              | Bank of America                    | 9,856  |  |