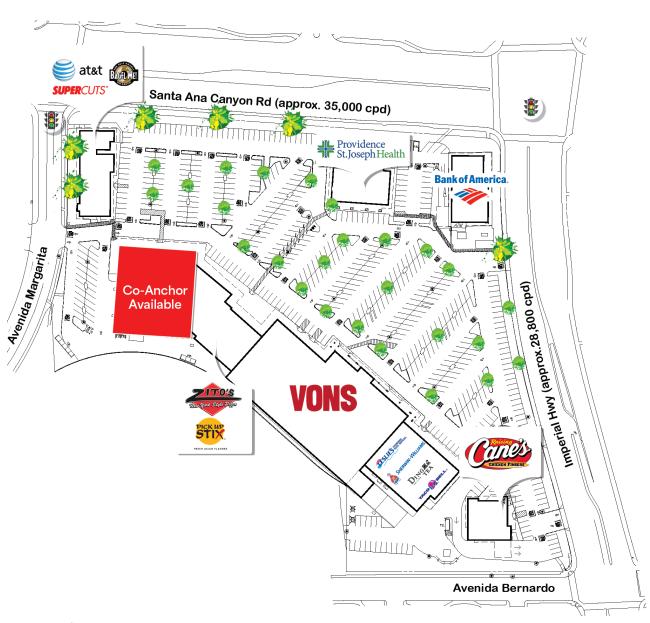

# **Co-Anchor Opportunity**

±20,100 SF

#### DESCRIPTION

- Located in one of the most prominent retail corridors of Anaheim with high profile tenants such as Vons, LA Fitness, Mothers Market, and many more!
- Strategically located to serve dense residential population within an extended radius and ability to pull daytime customers from massive office/industrial district.
- Affluent demographics with high disposable incomes and a dense daily needs residential customer base in immediate area.
- Immediate proximity to the 91 freeway, which is the main regional arterial carrying over 300,000 cars per day.
- Multiple convenient points of ingress/egress with dedicated parking field.

| Crossroads Tenant Directory Total GLA: 116,679 SF |                                    |        |  |
|---------------------------------------------------|------------------------------------|--------|--|
| NO.                                               | TENANT                             | (SF)   |  |
| 191                                               | Raising Cane's                     | 5,188  |  |
| 5550                                              | AT&T                               | 3,219  |  |
| 5550 1/2                                          | KC Nails                           | 1,167  |  |
| 5552                                              | Bagel Me!                          | 2,089  |  |
| 5556-A                                            | Poke Wave                          | 820    |  |
| 5556-B                                            | Supercuts                          | 1,210  |  |
| 5560                                              | Co-Anchor Available                | 20,100 |  |
| 5562                                              | Anaheim Hills Jewelers & Coin Mart | 1,113  |  |
| 5564                                              | Ricardo's Hair Design              | 1,852  |  |
| 5566                                              | Cleaners                           | 1,608  |  |
| 5568                                              | My Smile Dental                    | 1,530  |  |
| 5572                                              | Zito's Pizza                       | 4,068  |  |
| 5576                                              | Pick Up Stix                       | 1,372  |  |
| 5600                                              | Vons                               | 42,404 |  |
| 5614                                              | Leslie's                           | 4,139  |  |
| 5616                                              | Sherwin Williams                   | 4,055  |  |
| 5620                                              | Ding Tea                           | 2,010  |  |
| 5624                                              | Landlord Room                      | 937    |  |
| 5626                                              | Taco Bell Express                  | 1,727  |  |
| 5630                                              | Providence St. Joseph              | 6,215  |  |
| 5640                                              | Bank of America                    | 9,856  |  |