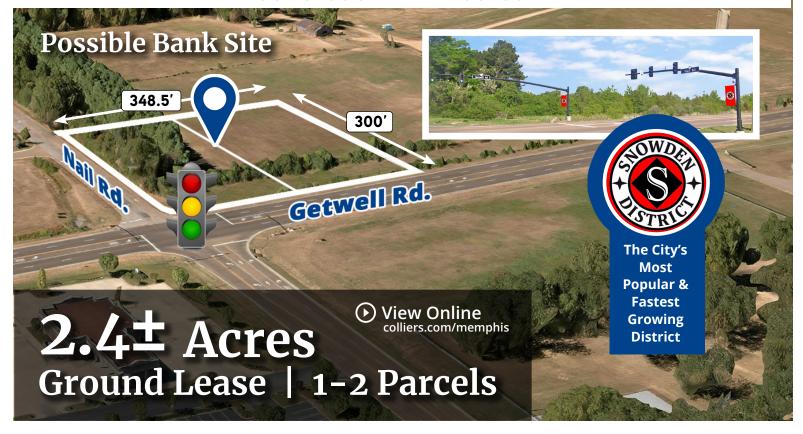

## SOUTHAVEN

DESOTO COUNTY · MISSISSIPPI

Southaven, Mississippi was Voted

# "Top 500 Best Places to Live in the U.S."

CNN/Money Magazine

BAYARD SNOWDEN, SIOR Direct: 901 312 4906 Mobile: 901 331 1675 bayard.snowden@colliers.com

ED THOMAS, CCIM Direct: 901 312 4912 MOBILE: 901 605 0561 ed.thomas@colliers.com