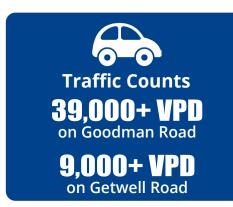

ries & 10-Year-Old USSSA World Series. Within the park is the 14,000 seat BankPlus Amphitheater.
- Southaven's **population** increased to **55,780** which totals **146%** in the last **25 years**.
- Southaven is the **largest municipality** in DeSoto County and **3rd** largest in Mississippi.
- Southaven is a fifteen minute drive to **Downtown Memphis & Memphis Int'l Airport** and less than a three hour drive to six different states.

### SOUTHAVEN

DESOTO COUNTY · MISSISSIPPI



#### **Area Demographics**

|                    | 1 Mile   | 3 Miles   | 5 Miles  |
|--------------------|----------|-----------|----------|
| Daytime Population | 2,930    | 26,630    | 86,506   |
| Households         | 765      | 11,999    | 30,338   |
| Average HH Income  | \$96,073 | \$100,116 | \$88,076 |



#### Southaven Area Banks



**BAYARD SNOWDEN, SIOR** Direct: 901 312 4906 Mobile: 901 331 1675 bayard.snowden@colliers.com

**ED THOMAS, CCIM** Direct: 901 312 4912 MOBILE: 901 605 0561 ed.thomas@colliers.com

**ANDREW PHILLIPS, SIOR, CCIM** Direct: 901 312 4916 Mobile: 901 289 6805 andrew.phillips@colliers.com



COLLIERS | Memphis 6363 Poplar Avenue, Suite 220 Memphis, TN 38119 901 375 4800 colliers.com/memphis