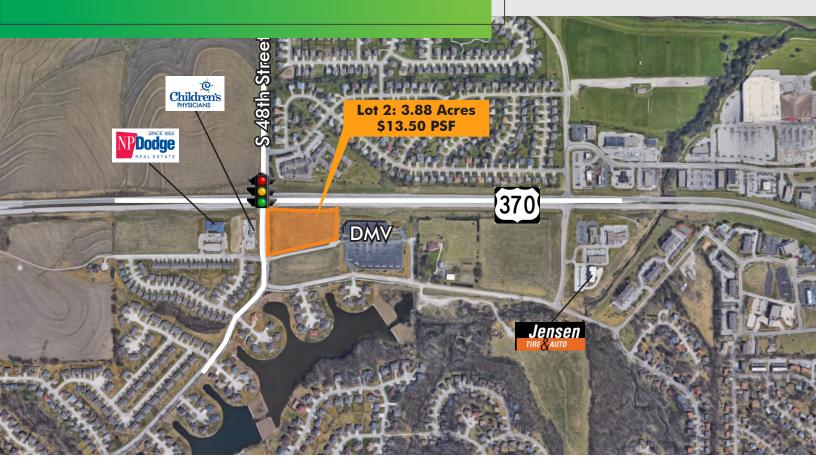

# **COMMERCIAL** LAND

SEC HWY 370 & S 48TH STREET | BELLEVUE, NE 68133

### **AVAILABILITY & PRICE**

LAND AVAILABLE

\$13.50 PSF

3.88 ACRES; 169,012 SF

### **FEATURES**

- Superior Hwy 370 exposure and visibility
- Currently zoned BG-PCO
- Located near shopping, entertainment, restaurants, and medical

- Hard corner site
- Convenient access to Interstate 80, major highways and all points in Metro Omaha
- Real Estate Taxes: \$36,431 (2018)