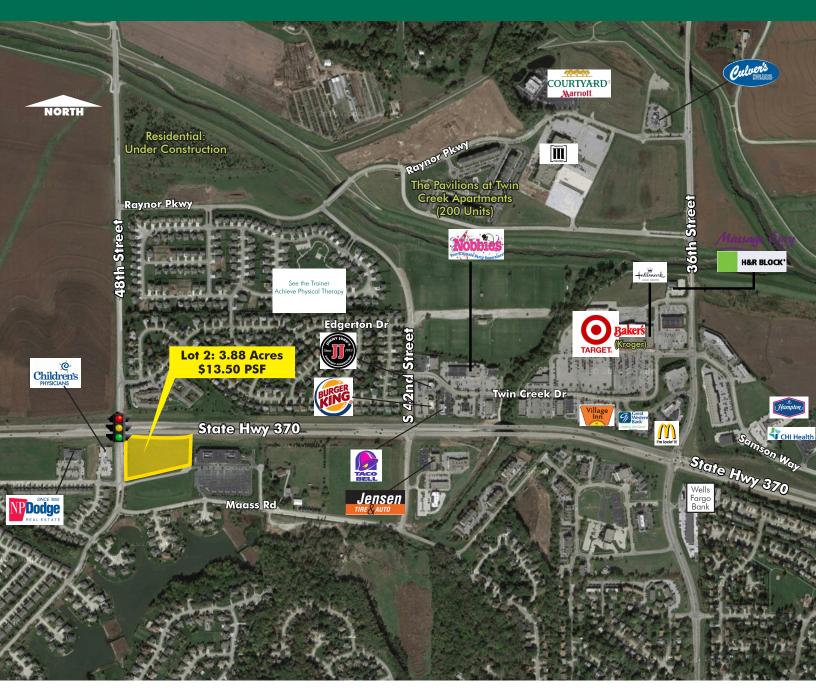

### **AVAILABILITY & PRICE**

LAND AVAILABLE

\$13.50 PSF

3.88 ACRES; 169,012 SF

### **FEATURES**

- Superior Hwy 370 exposure and visibility
- Currently zoned BG-PCO
- Located near shopping, entertainment, restaurants, and medical

- Hard corner site
- Convenient access to Interstate 80, major highways and all points in Metro Omaha
- Real Estate Taxes: \$36,431 (2018)