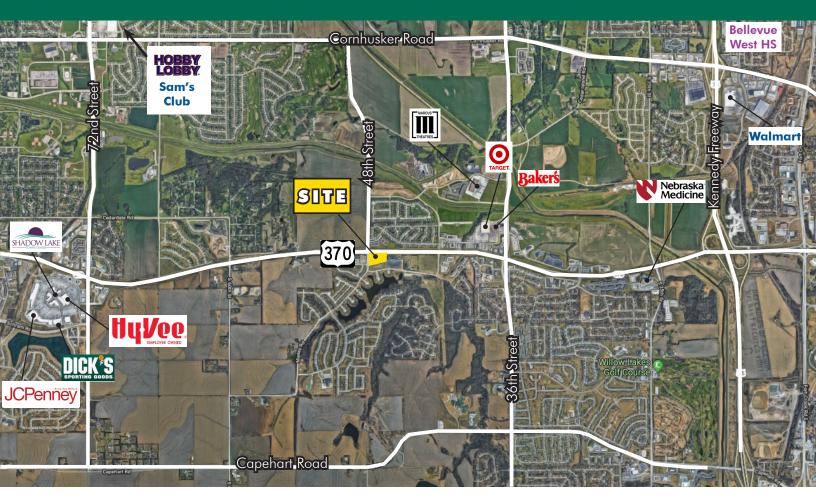

### **AVAILABILITY & PRICE**

LAND AVAILABLE

\$13.50 PSF

3.88 ACRES; 169,012 SF

### **FEATURES**

- Superior Hwy 370 exposure and visibility
- Currently zoned BG-PCO
- Located near shopping, entertainment, restaurants, and medical

- Hard corner site
- Convenient access to Interstate 80, major highways and all points in Metro Omaha
- Real Estate Taxes: \$36,431 (2018)