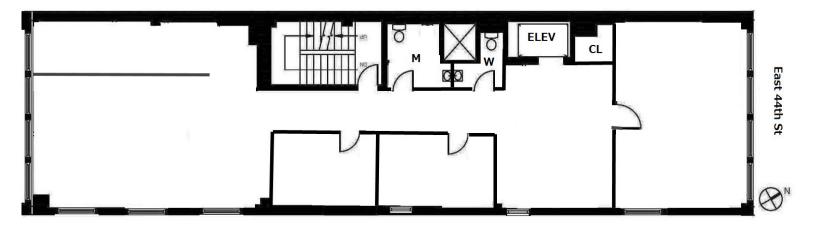

## 12 EAST 44th STREET (bet. Fifth & Madison) Entire Floors FOR LEASE:

7<sup>th</sup> (2,710 RSF)

\_\_\_\_\_

8th (2,200 RSF + Terrace)

EXPOSED 11 FOOT CEILING PASSENGER ELEVATOR 24/7 ACCESS DIRECT ELECTRIC METER

HIGH-SPEED INTERNET: WIREDSCORE SILVER

PRIVATE BATHROOMS
TENANT-CONTROLLED AC
OVERSIZED WINDOWS ON 3 SIDES
OFFICES + CONF. ROOMS
MODERN OFFICE INSTALLATIONS

Steps from Grand Central and Bryant Park, Madison & 5<sup>th</sup> Avenues' Retail GREAT SUBWAY ACCESS: 4, 5, 6, 7, B, D, F, M, S