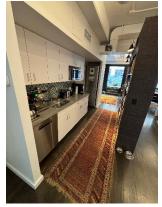

## 12 EAST 44th STREET (bet. Fifth & Madison) Entire Floors FOR LEASE:

7<sup>th</sup> (2,710 RSF)

\_\_\_\_\_

8th (2,200 RSF + Terrace)

EXPOSED 11 FOOT CEILING PASSENGER ELEVATOR 24/7 ACCESS DIRECT ELECTRIC METER

HIGH-SPEED INTERNET: WIREDSCORE SILVER

PRIVATE BATHROOMS
TENANT-CONTROLLED AC
OVERSIZED WINDOWS ON 3 SIDES
OFFICES + CONF. ROOMS
MODERN OFFICE INSTALLATIONS

Steps from Grand Central and Bryant Park, Madison & 5<sup>th</sup> Avenues' Retail GREAT SUBWAY ACCESS: 4, 5, 6, 7, B, D, F, M, S