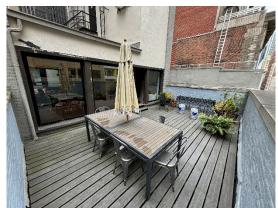

## 12 EAST 44th STREET (bet. Fifth & Madison) Entire Floors FOR LEASE:

7<sup>th</sup> (2,710 RSF)

\_\_\_\_\_

8th (2,200 RSF + Terrace)

EXPOSED 11 FOOT CEILING PASSENGER ELEVATOR 24/7 ACCESS DIRECT ELECTRIC METER

HIGH-SPEED INTERNET: WIREDSCORE SILVER

PRIVATE BATHROOMS
TENANT-CONTROLLED AC
OVERSIZED WINDOWS ON 3 SIDES
OFFICES + CONF. ROOMS
MODERN OFFICE INSTALLATIONS

Steps from Grand Central and Bryant Park, Madison & 5<sup>th</sup> Avenues' Retail GREAT SUBWAY ACCESS: 4, 5, 6, 7, B, D, F, M, S