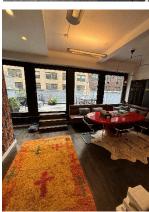

HIGH-SPEED INTERNET: WIREDSCORE SILVER

PRIVATE BATHROOMS
TENANT-CONTROLLED AC
OVERSIZED WINDOWS ON 3 SIDES
OFFICES + CONF. ROOMS
MODERN OFFICE INSTALLATIONS

Steps from Grand Central and Bryant Park, Madison & 5<sup>th</sup> Avenues' Retail GREAT SUBWAY ACCESS: 4, 5, 6, 7, B, D, F, M, S