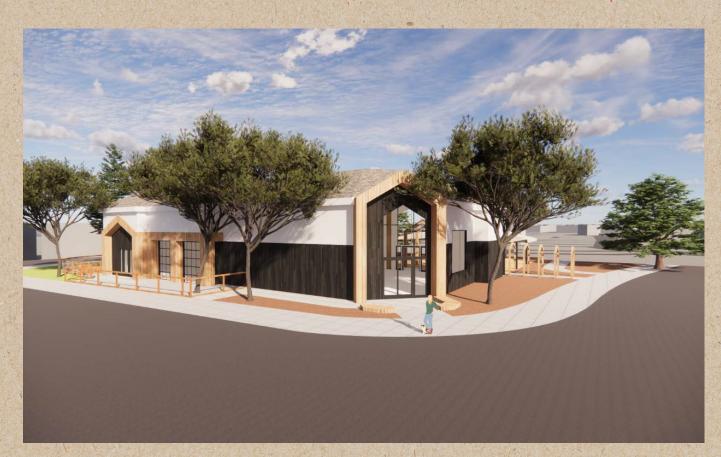

# 2455 RAIL ROAD AVENUE LIVERMORE

DOWNTOWN CORNER LOCATION FULL KITCHEN FEATURING TYPE 1 HOOD BREWING TYPE 1 HOOD BREWING EQUIPMENT ON SITE PRIVATE MEZZANINE SPACE OUTDOOR PATIO DECK

### OUTDOOR EXPANSION FOR UP TO 225 SEATS