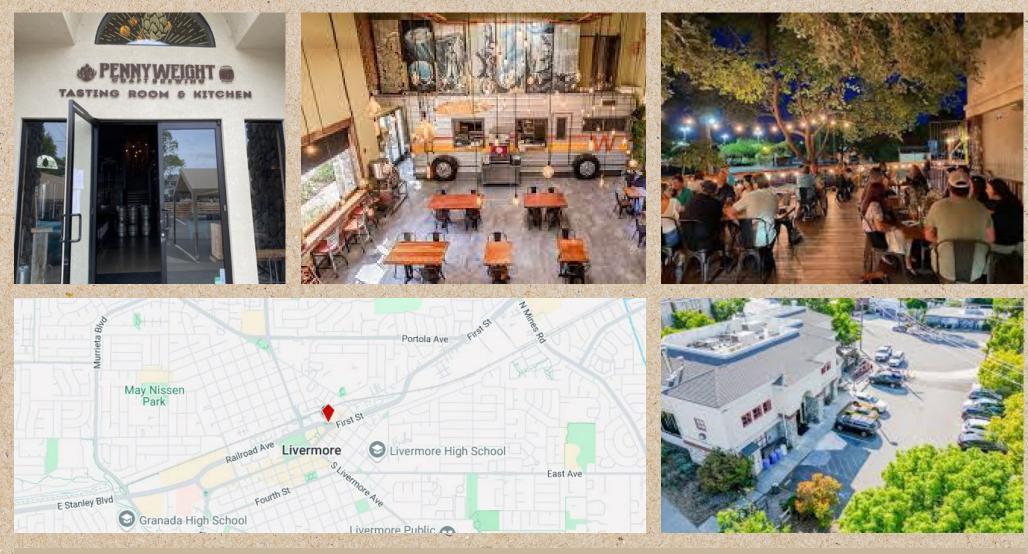

### **PRIME OPPORTUNITY IN THE HEART OF DOWNTOWN LIVERMORE!**

2455 RAILROAD AVENUE OFFERS A UNIQUE OPPORTUNITY TO LEASE SPACE IN ONE OF LIVERMORE'S MOST DYNAMIC AND WALKABLE AREAS. POSITIONED IN THE THRIVING HEART OF DOWNTOWN, THIS LOCATION IS SURROUNDED BY A VIBRANT MIX OF RESTAURANTS, BOUTIQUE RETAILERS, WINERIES, AND ENTERTAINMENT OPTIONS THAT DRAW RESIDENTS AND VISITORS YEAR-ROUND.

#### **PROPERTY HIGHLIGHTS:**

PRIME DOWNTOWN LOCATION | HIGH FOOT TRAFFIC AND VISIBILITY ON 1ST STREET AND RAILROAD AVENUE, WITH EASY ACCESS TO THE BUSTLING DOWNTOWN CORE. VERSATILE SPACE 6,500 SQ. FT. OF CUSTOMIZABLE SPACE IDEAL FOR RESTAURANTS, BREWERIES, RETAIL, OR ENTERTAINMENT USES. PROXIMITY TO LIVERMORE'S ATTRACTIONS - STEPS AWAY FROM PREMIUM DINING, CULTURAL EVENTS, AND LIVERMORE'S RENOWNED WINE COUNTRY CHARM. 700+ PARKING SPACES WITH THE I STREET GARAGE IN WALKING DISTANCE

DOWNTOWN LIVERMORE IS A HUB FOR COMMUNITY EVENTS, NIGHTLIFE, AND SHOPPING, BLENDING A HISTORIC CHARM WITH A MODERN, VIBRANT ENERGY. WITH ITS MIX OF LOCALS AND TOURISTS, BUSINESSES IN THIS AREA THRIVE ON YEAR-ROUND ACTIVITY.