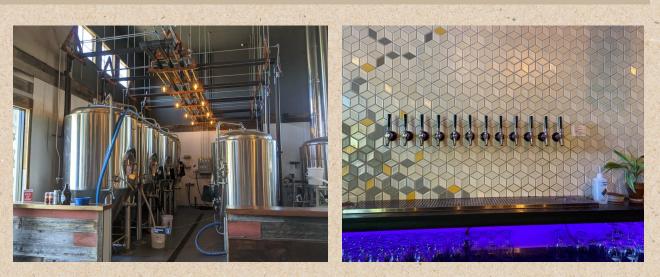

# 2455 RAIL ROAD AVENUE LIVERMORE

DOWNTOWN CORNER LOCATION FULL KITCHEN FEATURING TYPE 1 HOOD BREWING TYPE 1 HOOD BREWING EQUIPMENT ON SITE PRIVATE MEZZANINE SPACE OUTDOOR PATIO DECK

6,500 SF UPON REQUEST NOW TRIPLE NET (NNN) RESTAURANT AND BREWERY RELET RETAIL 10 YEARS